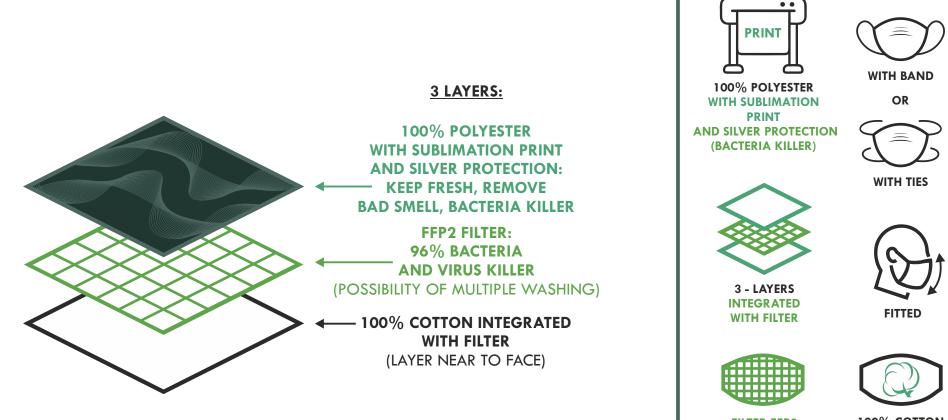

#### **REUSABLE MASK - MODEL No7**

### MANTON

### MANTONI

- FABRIC: 100% POLYESTER (TOP), 100% COTTON (BOTTOM) LAMINATED WITH **FILTER FFP2** (INSIDE) - **FITTED** MODEL (WITH CUT)