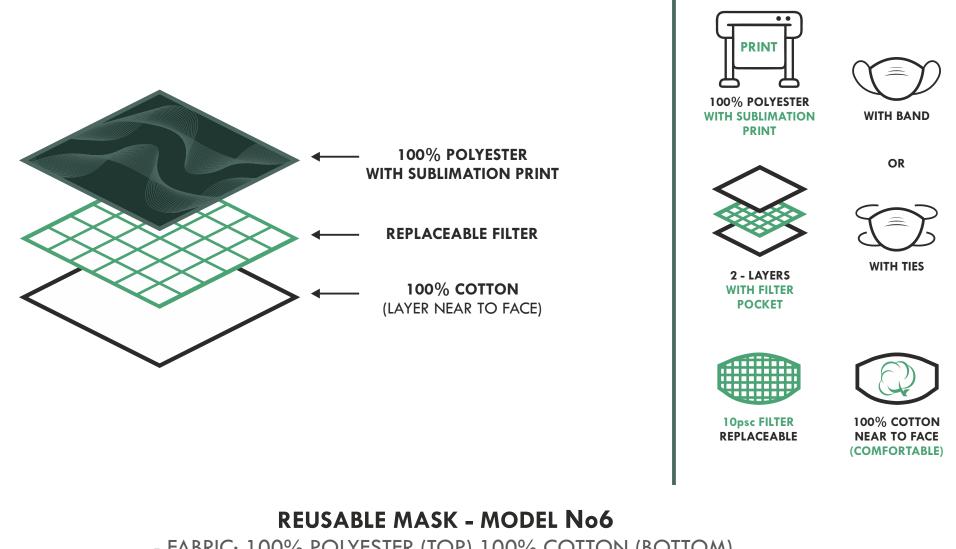

#### **REUSABLE MASK - MODEL No6** - FABRIC: 100% POLYESTER (TOP) 100% COTTON (BOTTOM),

FRENCH TERRY - SUBLIMATION PRINT (POSSIBILITY OF PRINTING ANY PATTERNS) - FILTER POCKET + 10 pcs FILTER INCLUDED

#### **REUSABLE MASK - MODEL No6**

 FABRIC: 100% POLYESTER (TOP) 100% COTTON (BOTTOM), FRENCH TERRY
SUBLIMATION PRINT (POSSIBILITY OF PRINTING ANY PATTERNS)
FILTER POCKET + 10 pcs FILTER INCLUDED

### MANTONI

 FABRIC: 100% POLYESTER (TOP) 100% COTTON (BOTTOM), FRENCH TERRY
SUBLIMATION PRINT (POSSIBILITY OF PRINTING ANY PATTERNS)
FILTER POCKET + 10 pcs FILTER INCLUDED