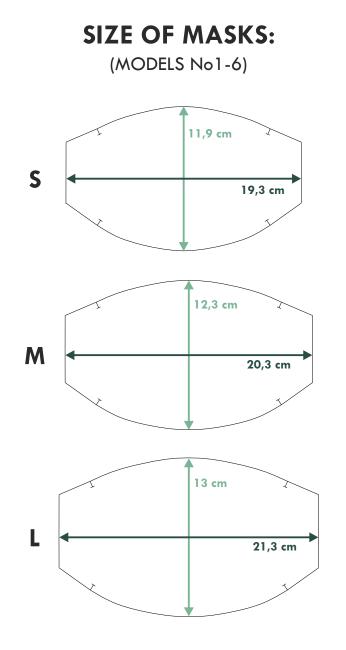

### **TYPES OF REUSABLE MASKS:**

- No1 | 1-Layer with band
- **No2** 2-Layer with band fitted model
- No3 | 2-Layer with band filter pocket 10 pcs. filter included
- No4 | 2-Layer with ties fitted model filter pocket 10 pcs. filter included

**No5** 2-Layer with ties and regulation fitted model filter pocket 10 pcs. filter included **No6** | Mask with sublimation print (any patterns)

- No7 3 Laminated Layers New! sublimation print filter FFP2, fitted model with band or ties
- No8 3 Laminated Layers New! sublimation print filter FFP2 with band or ties