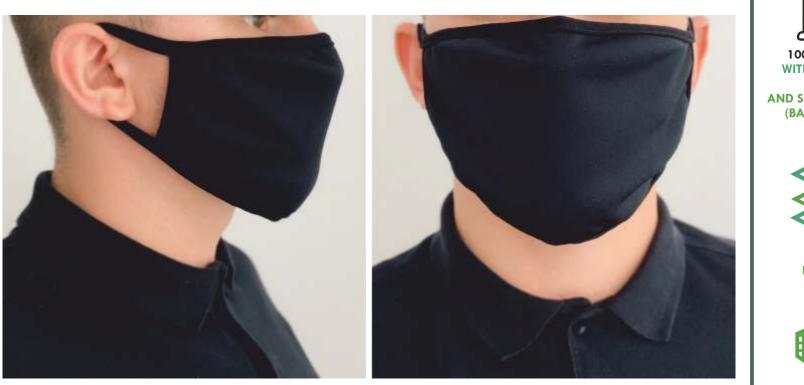

### MANTONI

100% COTTON

WITH BAND

2 - LAYERS (GOOD FOR WARM WEATHER -EASY BREATHING)

REUSABLE MASK - MODEL No2 - FABRIC: 100% COTTON (TOP) 100% COTTON (BOTTOM), SINGLE JERSEY - FITTED MODEL (WITH CUT)