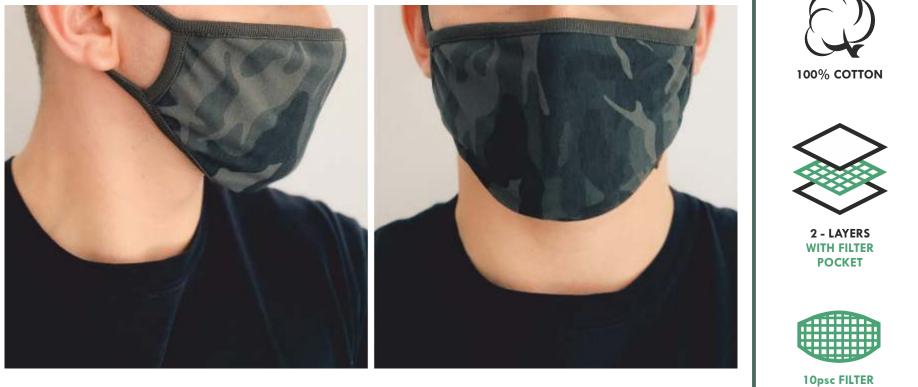

#### **REUSABLE MASK - MODEL No6** - FABRIC: 100% POLYESTER (TOP) 100% COTTON (BOTTOM),

FRENCH TERRY - SUBLIMATION PRINT (POSSIBILITY OF PRINTING ANY PATTERNS) - FILTER POCKET + 10 pcs FILTER INCLUDED

#### **REUSABLE MASK - MODEL No6**

 FABRIC: 100% POLYESTER (TOP) 100% COTTON (BOTTOM), FRENCH TERRY
SUBLIMATION PRINT (POSSIBILITY OF PRINTING ANY PATTERNS)
FILTER POCKET + 10 pcs FILTER INCLUDED

### MANTONI

 FABRIC: 100% POLYESTER (TOP) 100% COTTON (BOTTOM), FRENCH TERRY
SUBLIMATION PRINT (POSSIBILITY OF PRINTING ANY PATTERNS)
FILTER POCKET + 10 pcs FILTER INCLUDED