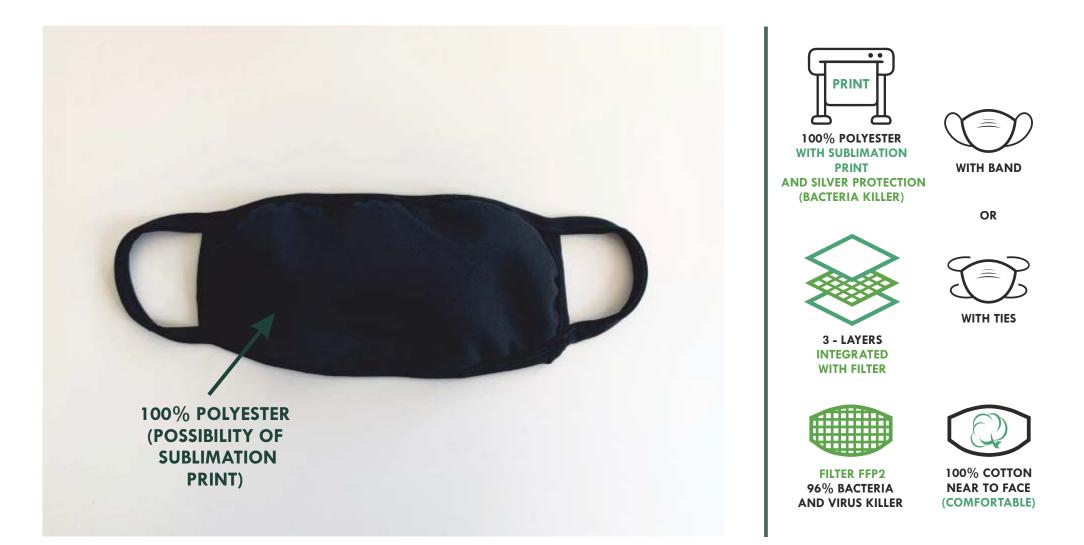

#### **REUSABLE MASK - MODEL No7**

### MANTON

### MANTONI

- FABRIC: 100% POLYESTER (TOP), 100% COTTON (BOTTOM) LAMINATED WITH **FILTER FFP2** (INSIDE) - **FITTED** MODEL (WITH CUT)