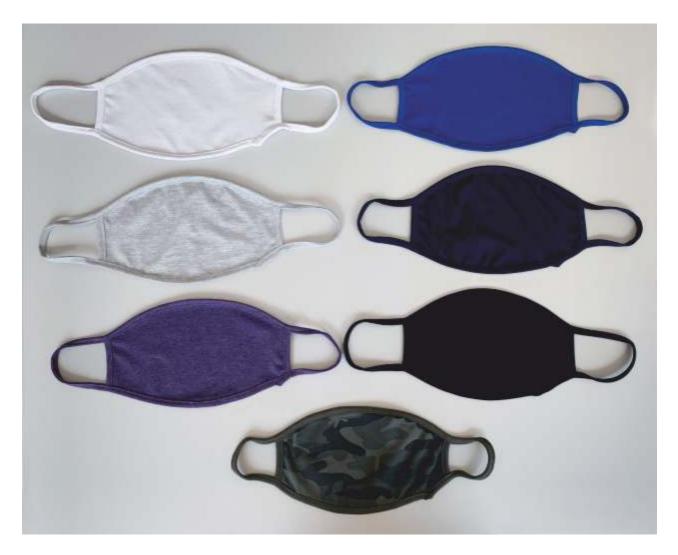

#### **EXAMPLES OF COLOURS:**

WHITE | GRAY (MELANGE) | VIOLET (MELANGE) ROYAL BLUE | NAVY | BLACK | MORO