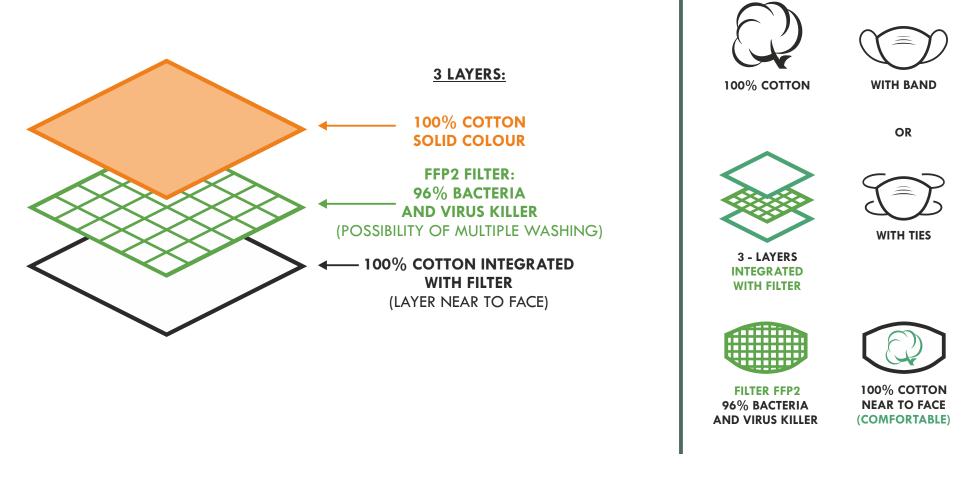

### MANTON

WITH BAND

OR

WITH TIES WITH TIES FITTED

NEAR TO FACE (COMFORTABLE)

**96% BACTERIA** 

AND VIRUS KILLER

### MANTONI

FILTER FFP2 96% BACTERIA AND VIRUS KILLER 100% COTTON NEAR TO FACE (COMFORTABLE)

### MANTONI

- FABRIC: 100% POLYESTER (TOP), 100% COTTON (BOTTOM) LAMINATED WITH **FILTER FFP2** (INSIDE) - **FITTED** MODEL (WITH CUT)