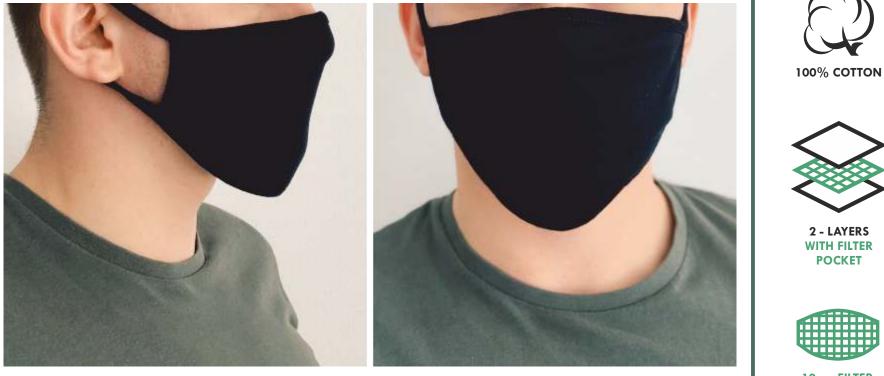

### MANTONI

100% COTTON

WITH BAND

2 - LAYERS (GOOD FOR WARM WEATHER -EASY BREATHING)

REUSABLE MASK - MODEL No2 - FABRIC: 100% COTTON (TOP) 100% COTTON (BOTTOM), SINGLE JERSEY - FITTED MODEL (WITH CUT)