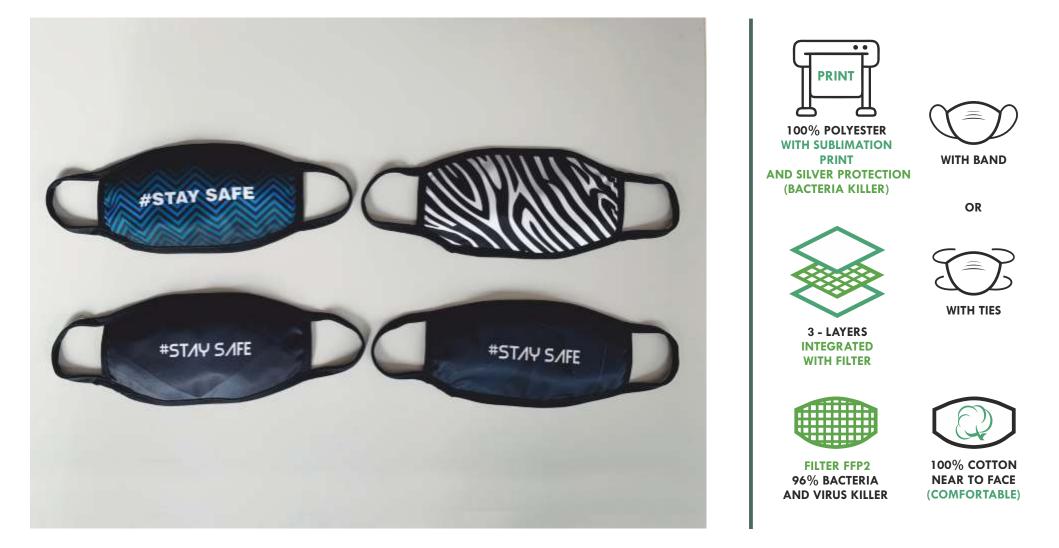

#### **REUSABLE MASK - MODEL No7**

### MANTONI

- FABRIC: 100% POLYESTER (TOP), 100% COTTON (BOTTOM) LAMINATED WITH **FILTER FFP2** (INSIDE) - **FITTED** MODEL (WITH CUT)