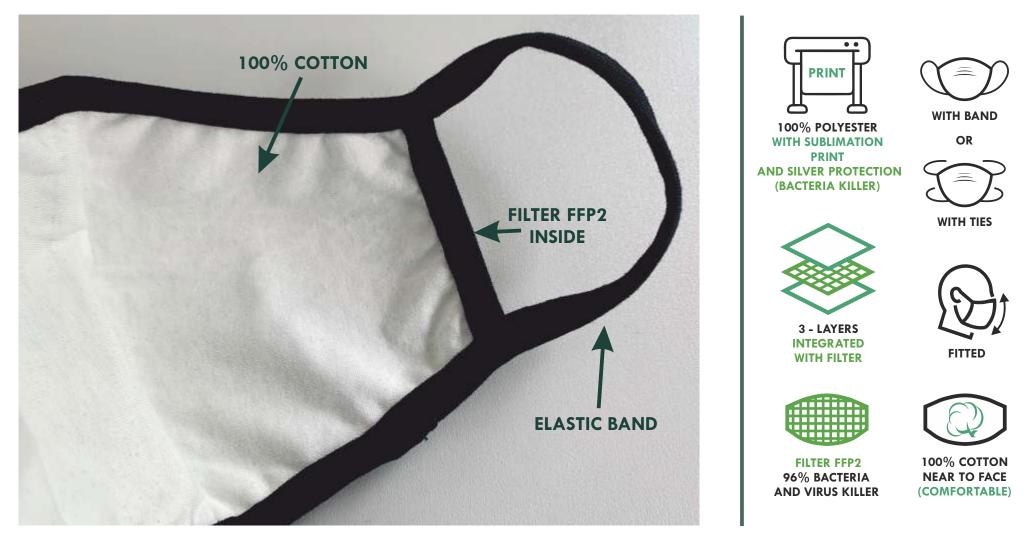

### MANTONI

- FABRIC: 100% POLYESTER (TOP), 100% COTTON (BOTTOM) LAMINATED WITH **FILTER FFP2** (INSIDE) - **FITTED** MODEL (WITH CUT)