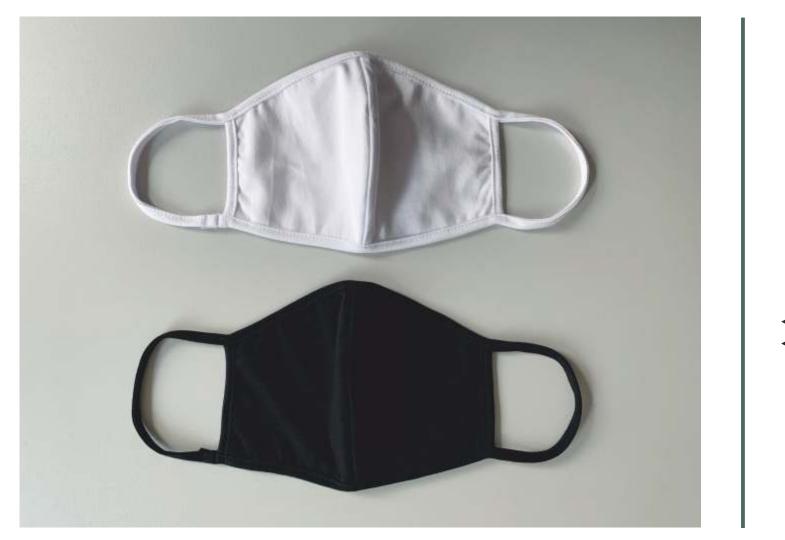

### MANTONI

100% COTTON

WITH BAND

2 - LAYERS (GOOD FOR WARM WEATHER -EASY BREATHING)

REUSABLE MASK - MODEL No2 - FABRIC: 100% COTTON (TOP) 100% COTTON (BOTTOM), SINGLE JERSEY - FITTED MODEL (WITH CUT)