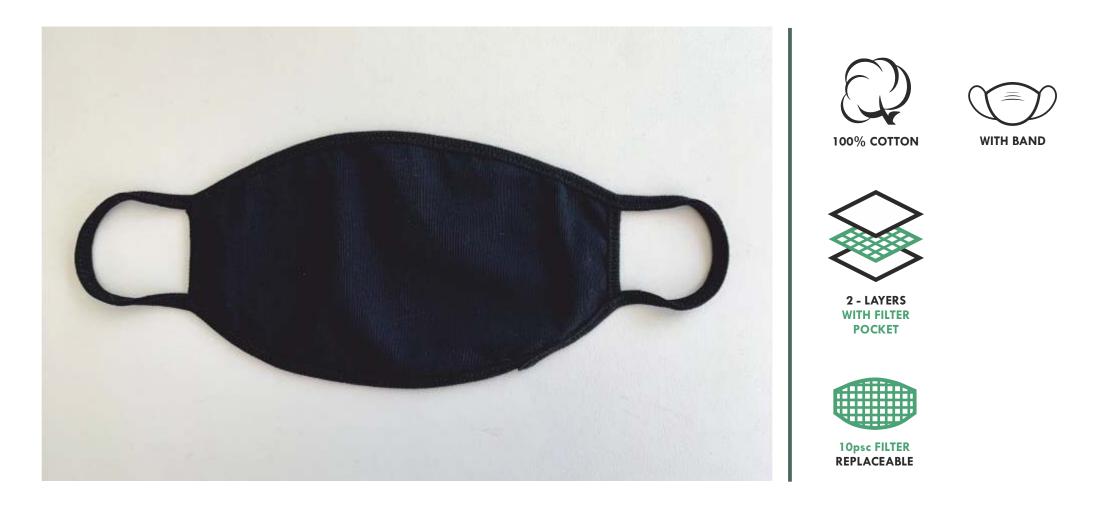

#### **REUSABLE MASK - MODEL No3**

- FABRIC: 100% COTTON (TOP) 100% COTTON (BOTTOM), SINGLE JERSEY - FILTER POCKET +10 pcs FILTER INCLUDED