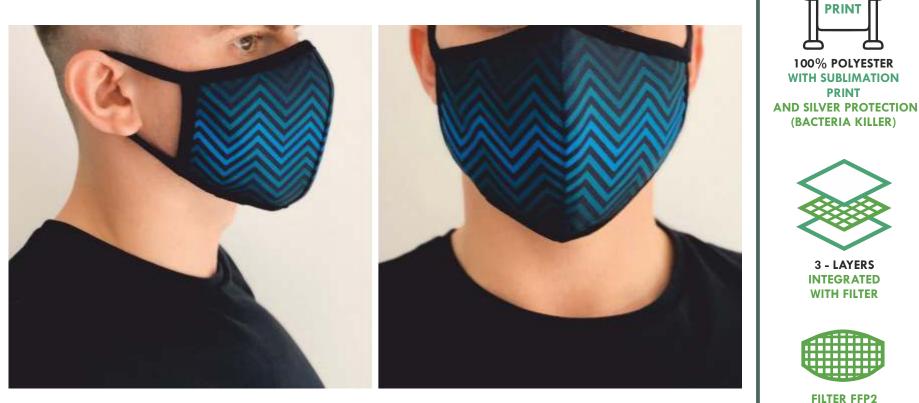

Y
FILTER POCKET + 10 pcs FILTER INCLUDED
FITTED MODEL (NO COUT)

### MANTONI



#### **REUSABLE MASK - MODEL No6** - FABRIC: 100% POLYESTER (TOP) 100% COTTON (BOTTOM),

FRENCH TERRY - SUBLIMATION PRINT (POSSIBILITY OF PRINTING ANY PATTERNS) - FILTER POCKET + 10 pcs FILTER INCLUDED

### MANTONI



#### **REUSABLE MASK - MODEL No6**

 FABRIC: 100% POLYESTER (TOP) 100% COTTON (BOTTOM), FRENCH TERRY
SUBLIMATION PRINT (POSSIBILITY OF PRINTING ANY PATTERNS)
FILTER POCKET + 10 pcs FILTER INCLUDED

### MANTONI



 FABRIC: 100% POLYESTER (TOP) 100% COTTON (BOTTOM), FRENCH TERRY
SUBLIMATION PRINT (POSSIBILITY OF PRINTING ANY PATTERNS)
FILTER POCKET + 10 pcs FILTER INCLUDED

### MANTON



#### **REUSABLE MASK - MODEL No7**

### MANTON



#### **REUSABLE MASK - MODEL No7**

### MANTON

WITH BAND

OR



WITH TIES WITH TIES FITTED

NEAR TO FACE (COMFORTABLE)

**96% BACTERIA** 

AND VIRUS KILLER

#### **REUSABLE MASK - MODEL No7**

### MANTONI



FILTER FFP2 96% BACTERIA AND VIRUS KILLER 100% COTTON NEAR TO FACE (COMFORTABLE)

#### **REUSABLE MASK - MODEL No7**

### MANTONI



- FABRIC: 100% POLYESTER (TOP), 100% COTTON (BOTTOM) LAMINATED WITH **FILTER FFP2** (INSIDE) - **FITTED** MODEL (WITH CUT)

### MANTON



#### **REUSABLE MASK - MODEL No8**

### MANTONI



#### **REUSABLE MASK - MODEL No8**

### MANTONI

### THE REUSABLE MASKS



#### **REUSABLE MASK – MODEL No8**

### MANTONI





#### **REUSABLE MASK - MODEL No8**

### MANTONI



96% BACTERIA AND VIRUS KILLER 100% COTTON NEAR TO FACE (COMFORTABLE)

#### **REUSABLE MASK - MODEL No8**

### MANTONI



#### REUSABLE MASK - MODEL No8A