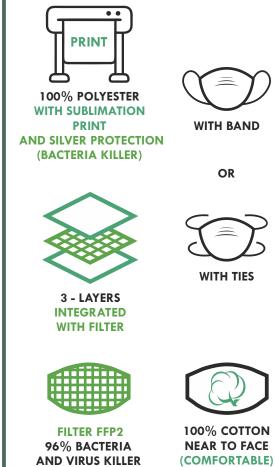

### MANTONI

- FABRIC: 100% POLYESTER (TOP), 100% COTTON (BOTTOM) LAMINATED WITH **FILTER FFP2** (INSIDE) - **FITTED** MODEL (WITH CUT)