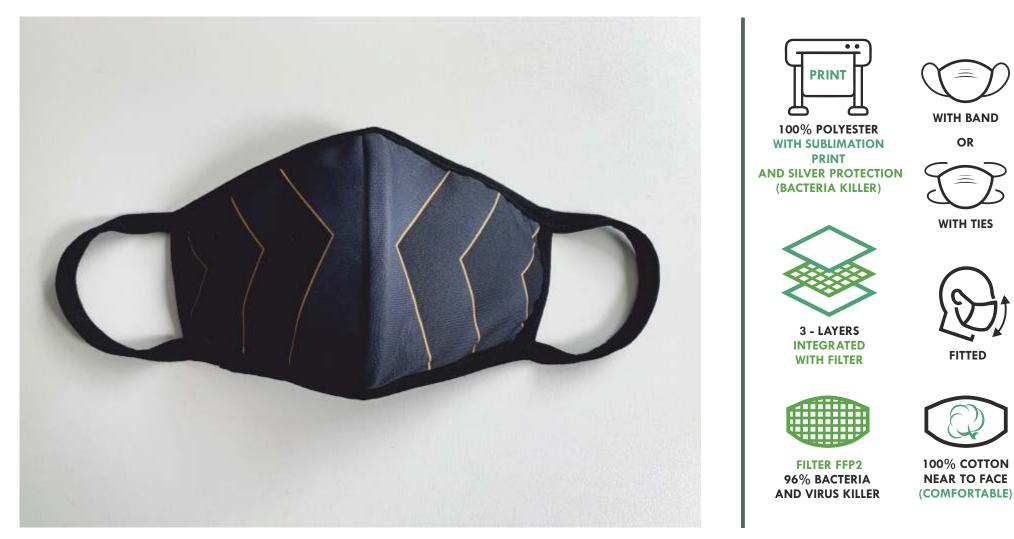

T)

### MANTON



#### **REUSABLE MASK - MODEL No4**

 FABRIC: 100% COTTON (TOP) 100% COTTON (BOTTOM), SINGLE JERSEY
FILTER POCKET + 10 pcs FILTER INCLUDED
FITTED MODEL (NO COUT)

### MANTONI



#### **REUSABLE MASK - MODEL No6** - FABRIC: 100% POLYESTER (TOP) 100% COTTON (BOTTOM),

FRENCH TERRY - SUBLIMATION PRINT (POSSIBILITY OF PRINTING ANY PATTERNS) - FILTER POCKET + 10 pcs FILTER INCLUDED

### MANTONI



#### **REUSABLE MASK - MODEL No6**

 FABRIC: 100% POLYESTER (TOP) 100% COTTON (BOTTOM), FRENCH TERRY
SUBLIMATION PRINT (POSSIBILITY OF PRINTING ANY PATTERNS)
FILTER POCKET + 10 pcs FILTER INCLUDED

### MANTONI



 FABRIC: 100% POLYESTER (TOP) 100% COTTON (BOTTOM), FRENCH TERRY
SUBLIMATION PRINT (POSSIBILITY OF PRINTING ANY PATTERNS)
FILTER POCKET + 10 pcs FILTER INCLUDED

### MANTON



#### **REUSABLE MASK - MODEL No7**

### MANTON



#### **REUSABLE MASK - MODEL No7**

### MANTON

WITH BAND

OR



WITH TIES WITH TIES FITTED

NEAR TO FACE (COMFORTABLE)

**96% BACTERIA** 

AND VIRUS KILLER

#### **REUSABLE MASK - MODEL No7**

### MANTONI



FILTER FFP2 96% BACTERIA AND VIRUS KILLER 100% COTTON NEAR TO FACE (COMFORTABLE)

#### **REUSABLE MASK - MODEL No7**

### MANTONI



- FABRIC: 100% POLYESTER (TOP), 100% COTTON (BOTTOM) LAMINATED WITH **FILTER FFP2** (INSIDE) - **FITTED** MODEL (WITH CUT)

### MANTON



#### **REUSABLE MASK - MODEL No8**

### MANTONI



#### **REUSABLE MASK - MODEL No8**

### MANTONI

### THE REUSABLE MASKS



#### **REUSABLE MASK – MODEL No8**

### MANTONI





#### **REUSABLE MASK - MODEL No8**

### MANTONI



96% BACTERIA AND VIRUS KILLER 100% COT