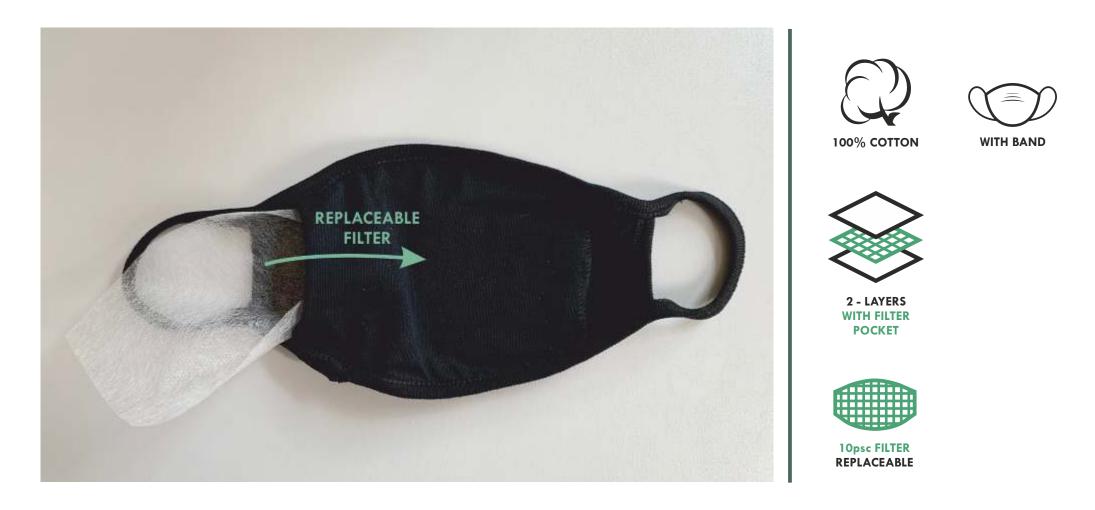

### MANTONI

WITH BAND

2 - LAYERS WITH FILTER

**10psc FILTER** REPLACEABLE

#### **REUSABLE MASK - MODEL No3**

- FABRIC: 100% COTTON (TOP) 100% COTTON (BOTTOM), SINGLE JERSEY - FILTER POCKET +10 pcs FILTER INCLUDED