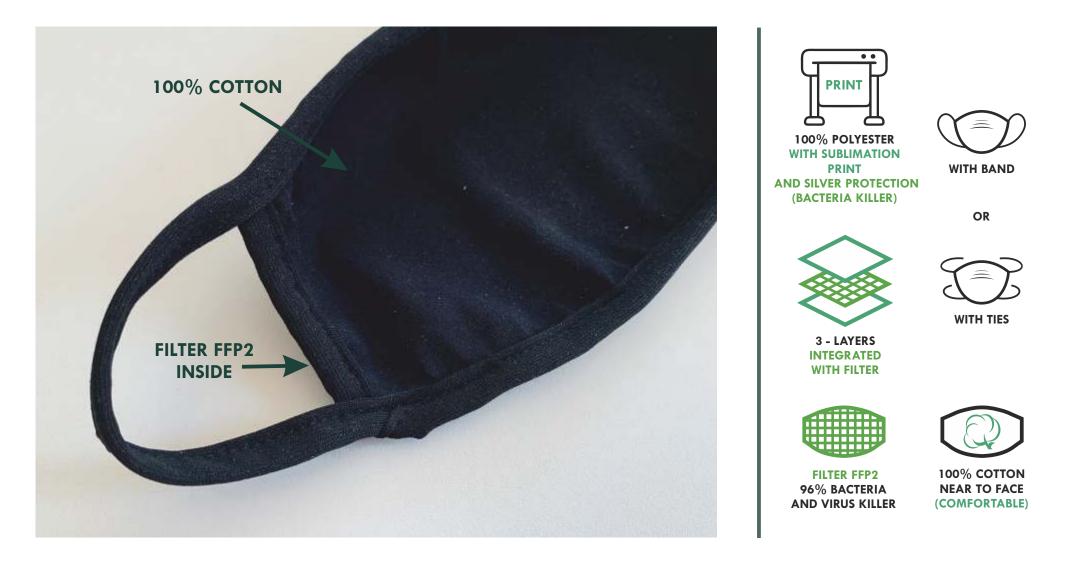

#### **REUSABLE MASK - MODEL No7**

### MANTON

### MANTONI

- FABRIC: 100% POLYESTER (TOP), 100% COTTON (BOTTOM) LAMINATED WITH **FILTER FFP2** (INSIDE) - **FITTED** MODEL (WITH CUT)