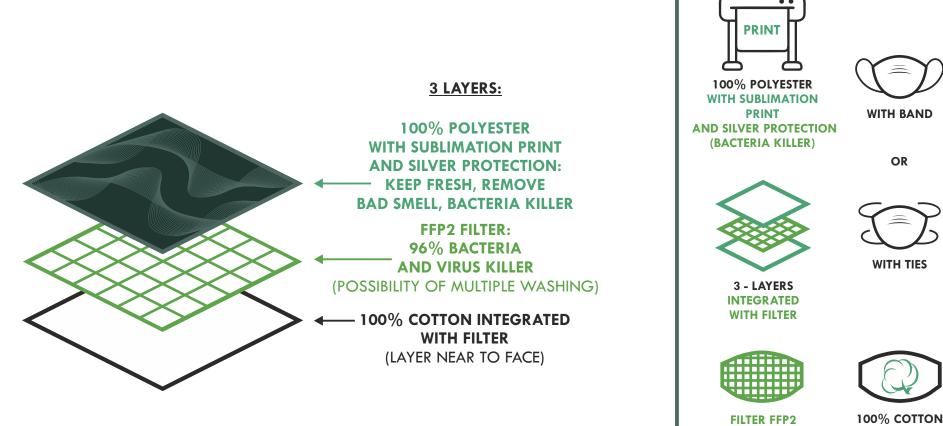

### MANTONI

- FABRIC: 100% POLYESTER (TOP), 100% COTTON (BOTTOM) LAMINATED WITH **FILTER FFP2** (INSIDE) - **FITTED** MODEL (WITH CUT)