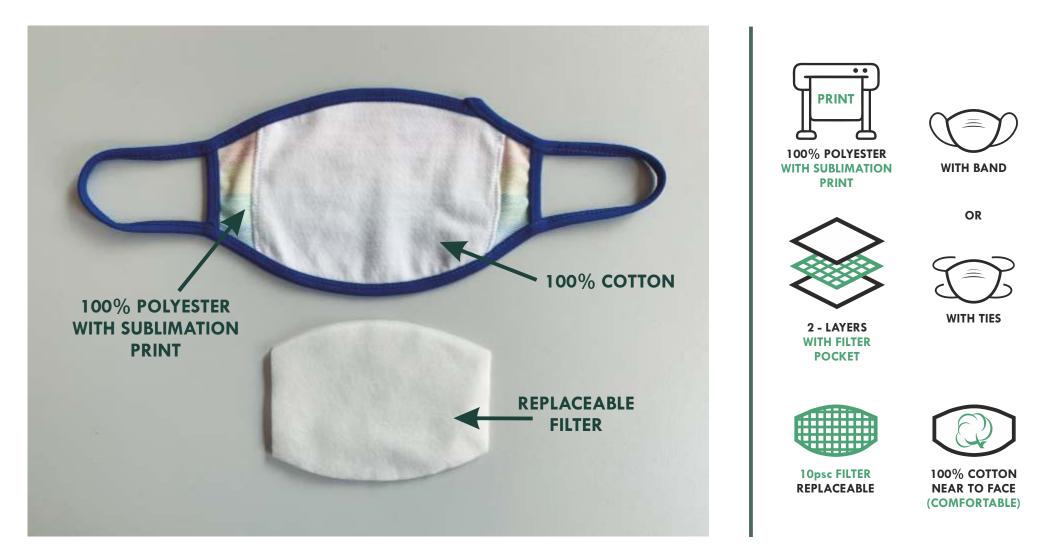

#### **REUSABLE MASK - MODEL No6** - FABRIC: 100% POLYESTER (TOP) 100% COTTON (BOTTOM),

FRENCH TERRY - SUBLIMATION PRINT (POSSIBILITY OF PRINTING ANY PATTERNS) - FILTER POCKET + 10 pcs FILTER INCLUDED

#### **REUSABLE MASK - MODEL No6**

 FABRIC: 100% POLYESTER (TOP) 100% COTTON (BOTTOM), FRENCH TERRY
SUBLIMATION PRINT (POSSIBILITY OF PRINTING ANY PATTERNS)
FILTER POCKET + 10 pcs FILTER INCLUDED

### MANTONI

 FABRIC: 100% POLYESTER (TOP) 100% COTTON (BOTTOM), FRENCH TERRY
SUBLIMATION PRINT (POSSIBILITY OF PRINTING ANY PATTERNS)
FILTER POCKET + 10 pcs FILTER INCLUDED