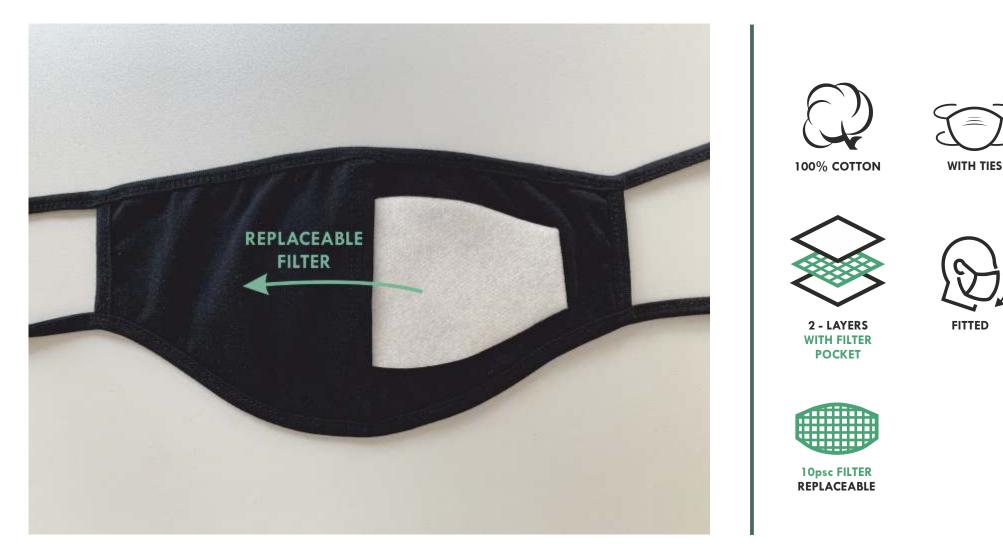

#### **REUSABLE MASK - MODEL No3**

- FABRIC: 100% COTTON (TOP) 100% COTTON (BOTTOM), SINGLE JERSEY - FILTER POCKET +10 pcs FILTER INCLUDED

### MANTONI

WITH BAND

2 - LAYERS WITH FILTER

**10psc FILTER** REPLACEABLE