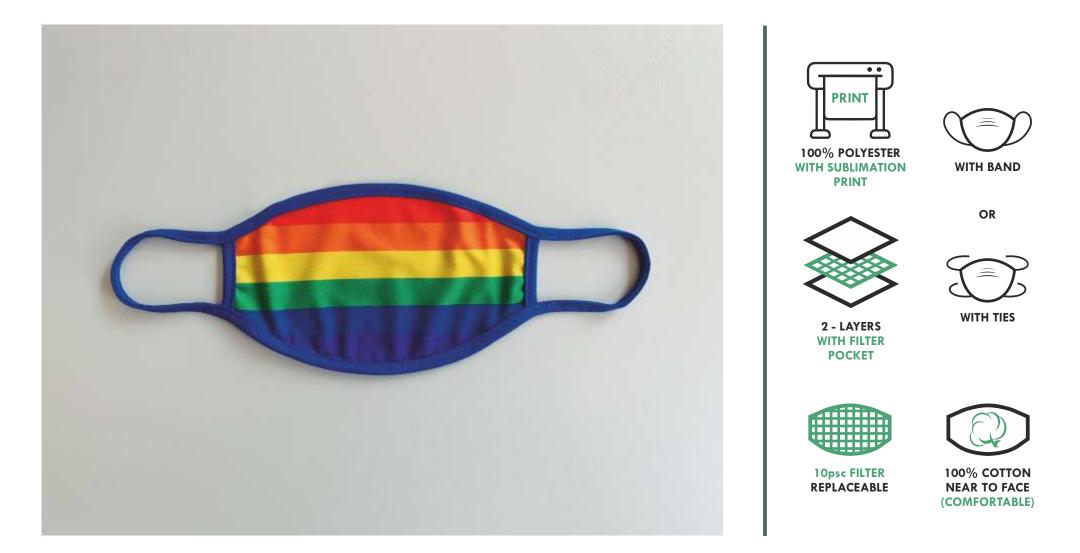

#### **REUSABLE MASK - MODEL No6** - FABRIC: 100% POLYESTER (TOP) 100% COTTON (BOTTOM),

FRENCH TERRY - SUBLIMATION PRINT (POSSIBILITY OF PRINTING ANY PATTERNS) - FILTER POCKET + 10 pcs FILTER INCLUDED

#### **REUSABLE MASK - MODEL No6**

 FABRIC: 100% POLYESTER (TOP) 100% COTTON (BOTTOM), FRENCH TERRY
SUBLIMATION PRINT (POSSIBILITY OF PRINTING ANY PATTERNS)
FILTER POCKET + 10 pcs FILTER INCLUDED

### MANTONI

 FABRIC: 100% POLYESTER (TOP) 100% COTTON (BOTTOM), FRENCH TERRY
SUBLIMATION PRINT (POSSIBILITY OF PRINTING ANY PATTERNS)
FILTER POCKET + 10 pcs FILTER INCLUDED