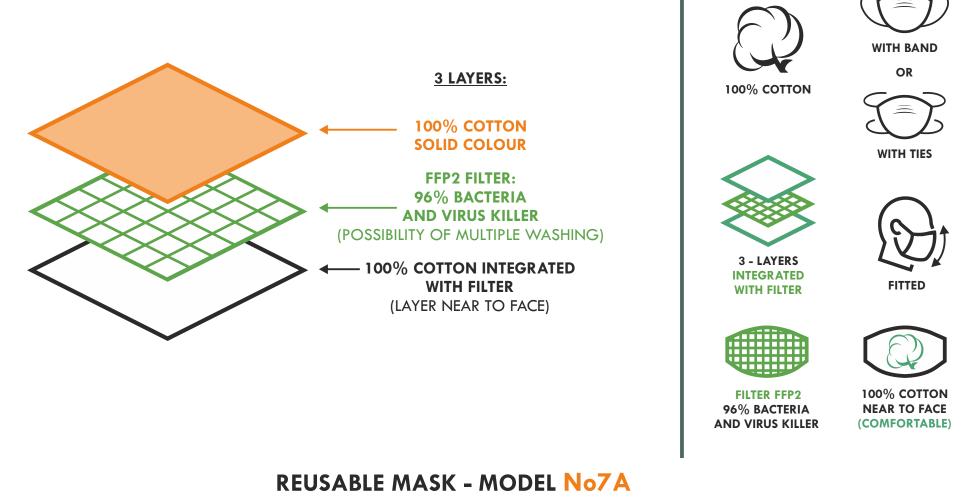

#### REUSABLE MASK - MODEL No8A

- FABRIC: 100% POLYESTER (TOP), 100% COTTON (BOTTOM) LAMINATED WITH **FILTER FFP2** (INSIDE)