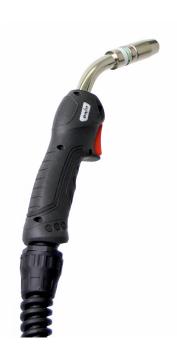

## **UM 25 G 3m** 394-600002-00000

- Gas-cooled standard MIG/MAG welding torch
- Ergonomic grip with ball joint
- Anti-kink spring on both the welding torch and the connection
- Ideal for use on standard welding machines without pulse function
- Type-related standard consumables
- Equipment as supplied (steel wire Ø 1.0):
- Gas nozzle, conical, Ø 15 mm; 57 mm
- Contact tip M6 x 28 mm; Ø 1.0 mm
- Contact tip holder M6 x 35 mm