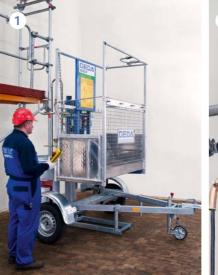

## 300 Z

The all-round material hoist

 Automatic unloading from the trailer. 2 Assembly of the aluminium masts by only one person.

3 Swivel operation eliminates dangerous gaps at the unloading point and facilitates loading and unloading.