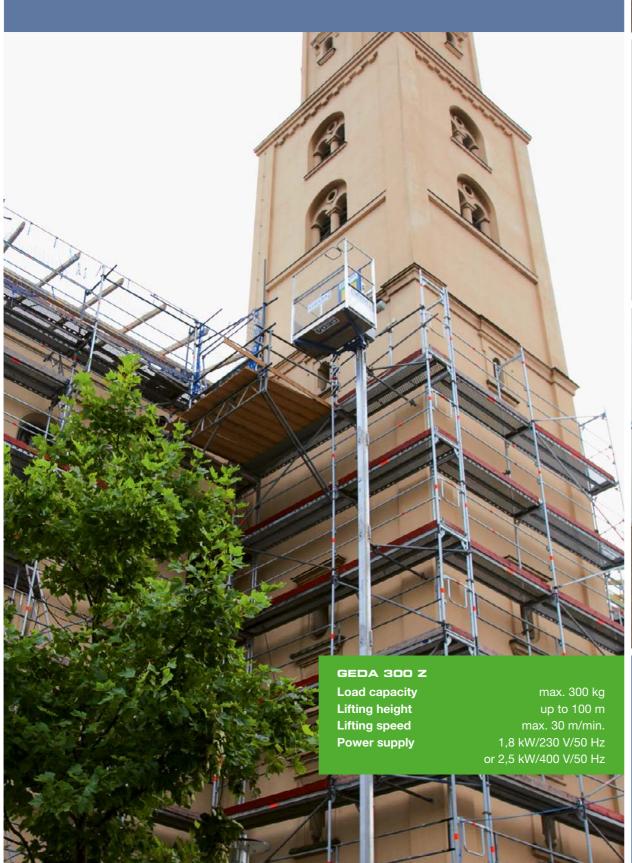

## 300 Z

The all-round material hoist

 Automatic unloading from the trailer. 2 Assembly of the aluminium masts by only one person.

3 Swivel operation eliminates dangerous gaps at the unloading point and facilitates loading and unloading.

## Makes work easier – spacious platform and handy design

With it's compact design and the easy assembly the GEDA 300 Z is the ideal and reliable partner – especially for work on scaffolding.

You can select between 230 V and 400 V drive unit depending on constructional power supply.