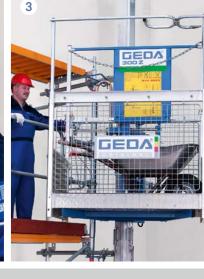

## 300 Z

The all-round material hoist

 Automatic unloading from the trailer. 2 Assembly of the aluminium masts by only one person.

3 Swivel operation eliminates dangerous gaps at the unloading point and facilitates loading and unloading.

## Makes work easier – spacious platform and handy design

With it's compact design and the easy assembly the GEDA 300 Z is the ideal and reliable partner – especially for work on scaffolding.

You can select between 230 V and 400 V drive unit depending on constructional power supply.