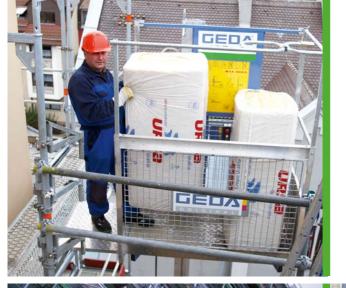

## 300 Z

The all-round material hoist

 Automatic unloading from the trailer. 2 Assembly of the aluminium masts by only one person.

3 Swivel operation eliminates dangerous gaps at the unloading point and facilitates loading and unloading.

## Makes work easier – spacious platform and handy design

With it's compact design and the easy assembly the GEDA 300 Z is the ideal and reliable partner – especially for work on scaffolding.

You can select between 230 V and 400 V drive unit depending on constructional power supply.

4 Comfortable loading and unloading of the material.

5 Scaffold frame enables safe transport.