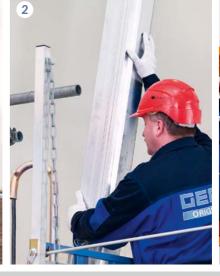

## 300 Z

The all-round material hoist

 Automatic unloading from the trailer. 2 Assembly of the aluminium masts by only one person.

3 Swivel operation eliminates dangerous gaps at the unloading point and facilitates loading and unloading.