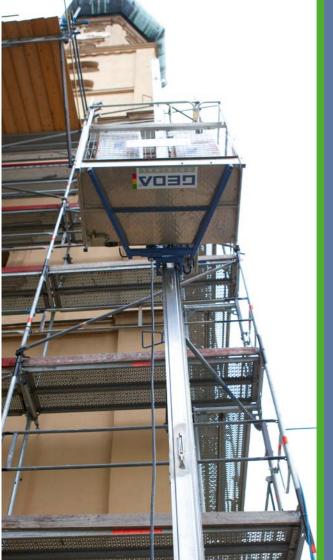

## 300 Z

The all-round material hoist

 Automatic unloading from the trailer. 2 Assembly of the aluminium masts by only one person.

3 Swivel operation eliminates dangerous gaps at the unloading point and facilitates loading and unloading.

## Makes work easier – spacious platform and handy design

With it's compact design and the easy assembly the GEDA 300 Z is the ideal and reliable partner – especially for work on scaffolding.

You can select between 230 V and 400 V drive unit depending on constructional power supply.