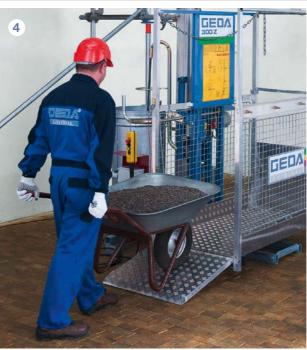

4 Comfortable loading and unloading of the material.

5 Scaffold frame enables safe transport.