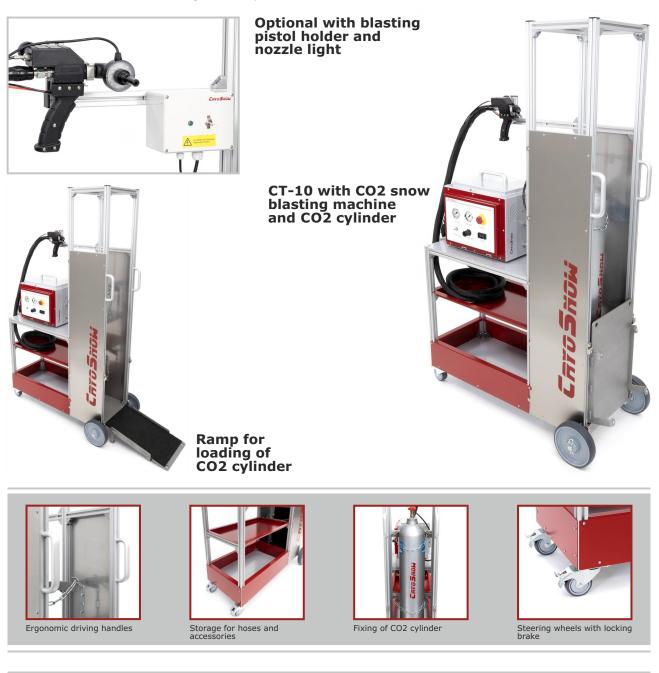

## Cylinder Trolley CT-10 for CO2 Snow Blasting Machine SJ-10

- Transport of CO2 snow blasting machine SJ-10 and CO2 cylinder
- Cleaning of polished and eroded surfaces without damage
- Application without cooling and disassembly direct on machines
- Very smooth operation
- For frequently changing locations
- Easy replacement of CO2 cylinder with loading ramp
- Additional storage space for hoses and accessories
- Usable with small and large CO2 cylinders

## **Technical Data**

Weight (without loading ramp, SJ-10 and CO2 cylinder)

1,100 mm x 574 mm x 1,900 mm (43.3" x 22.6" x 74.8") 56.0 kg (123.5 lb)