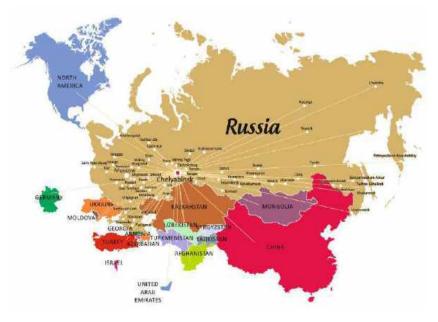

territory building 3-storev on the of Association Soyuzpishcheprom LLC. New buildings: plant-based beverage production shop, 4 packaging lines: one of them is Tetra Pak, others - yogurt in cups and two lines for packaging in PET bottles, as well as low-temperature cold rooms for 40 tons, specialized warehouses for 400 tons of products. Design capacity: 100 tons per day or 350-400 thousand units per day. Sales territory: Chelyabinsk is the base region, as well as Moscow, Saint Petersburg and other Russian megacities. Export: China, Europe and CIS countries.