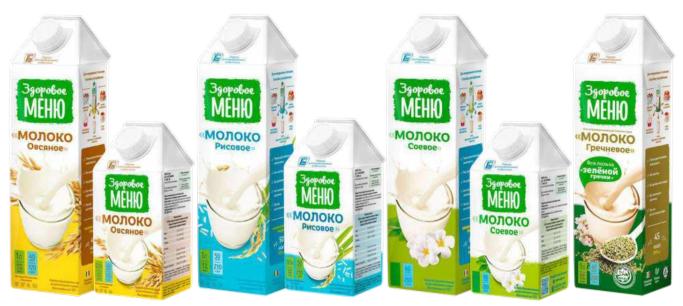

eeds, Chia seeds, flax seeds with Green Milk and get a light and delicious pleasure from an unusual taste every day. Share a great mood with your loved ones! Shelf life is 12 months.

## THE ONLY TECHNOLOGY IN RUSSIA FOR THE PRODUCTION OF BEVERAGES FROM CEREALS, NOT THE FLOUR!





- WIDE RANGE WE PROCESS ANY TYPE OF CEREALS;
- WE PROCESS TYPES THAT ARE NOT AVAILABLE FOR FLOUR-LEGUMES (SOY);
- MANAGING THE TASTE OF THE BASE OF THE DRINK WE PREPARE CEREALS AND BEANS OURSELVES (PEELING AND ROASTING);
- 30% MORE DIETARY FIBER FLOUR CONTAINS LESS DIETARY FIBER;
- HIGH PURITY OF THE DRINK WITHOUT COLLOIDAL ADMIXTURES OF FLOUR;
- ONLY 0.8% OF OIL IS INTRODUCED BEVERAGES FROM CEREALS ARE RICHER WITH VEGETABLE FATS;



## «ЗДОРОВОЕ MEHЮ» / THE WIDEST RANGE OF PRODUCTS

#### PLANT-BASED BEVERAGES



OAT YOGURT



OAT KISSEL





## «ЗДОРОВОЕ MEHЮ» / FOLLOW THE TRENDS IN DESIGN

































### **«GREEN MILK» - NOT JUST A MILK SUBSTITUTE**











PLANT-BASED
ALTERNATIVE TO
"SODA" AND JUICES

FOR LOVERS OF TASTES

PLANT-BASED ALTERNATIVE TO SYRUPS AND CREAM FOR COFFEE

**FOR COFFEE LOVERS** 





## REGULAR PLANT-BASED BEVERAGE



Neutral pH, to keep the taste of coffee unchanged

Well whipped, contains Gellan gum\*

## Special plantbased milk for coffee





## Certificates of registration of trademarks













## «ProdExpo 2018», Moscow Best import substitution product

- Oat beverage"Здоровое меню"
- Rise beverage "Здоровое меню"



## All-Russian agro-industrial exhibition «golden fall»

Buckwheat beverage







#### AGRO 2019, Chelyabinsk

For Hazeln