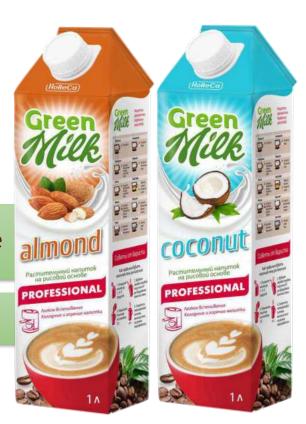

## Special plantbased milk for coffee

## REGULAR PLANT-BASED BEVERAGE

Neutral pH, to keep the taste of coffee unchanged

Well whipped, contains Gellan gum\*