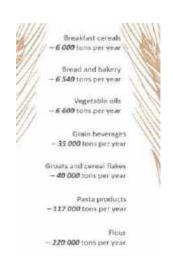

territory building 3-storev on the of Association Soyuzpishcheprom LLC. New buildings: plant-based beverage production shop, 4 packaging lines: one of them is Tetra Pak, others - yogurt in cups and two lines for packaging in PET bottles, as well as low-temperature cold rooms for 40 tons, specialized warehouses for 400 tons of products. Design capacity: 100 tons per day or 350-400 thousand units per day. Sales territory: Chelyabinsk is the base region, as well as Moscow, Saint Petersburg and other Russian megacities. Export: China, Europe and CIS countries.