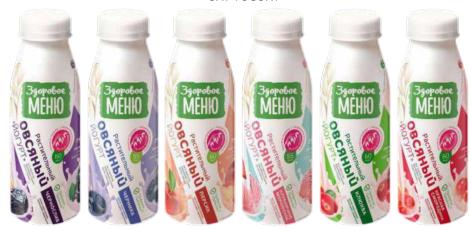

ds, flax seeds with Green Milk and get a light and delicious pleasure from an unusual taste every day. Share a great mood with your loved ones! Shelf life is 12 months.

## THE ONLY TECHNOLOGY IN RUSSIA FOR THE PRODUCTION OF BEVERAGES FROM CEREALS, NOT THE FLOUR!





- WIDE RANGE WE PROCESS ANY TYPE OF CEREALS;
- WE PROCESS TYPES THAT ARE NOT AVAILABLE FOR FLOUR-LEGUMES (SOY);
- MANAGING THE TASTE OF THE BASE OF THE DRINK WE PREPARE CEREALS AND BEANS OURSELVES (PEELING AND ROASTING);
- 30% MORE DIETARY FIBER FLOUR CONTAINS LESS DIETARY FIBER;
- HIGH PURITY OF THE DRINK WITHOUT COLLOIDAL ADMIXTURES OF FLOUR;
- ONLY 0.8% OF OIL IS INTRODUCED BEVERAGES FROM CEREALS ARE RICHER WITH VEGETABLE FATS;



## «ЗДОРОВОЕ MEHЮ» / THE WIDEST RANGE OF PRODUCTS

#### PLANT-BASED BEVERAGES



OAT YOGURT



OAT KISSEL





## «ЗДОРОВОЕ MEHЮ» / FOLLOW THE TRENDS IN DESIGN

































### **«GREEN MILK» - NOT JUST A MILK SUBSTITUTE**











PLANT-BASED
ALTERNATIVE TO
"SODA" AND JUICES

FOR LOVERS OF TASTES

PLANT-BASED ALTERNATIVE TO SYRUPS AND CREAM FOR COFFEE

**FOR COFFEE LOVERS** 





## REGULAR PLANT-BASED BEVERAGE



Neutral pH, to keep the taste of coffee unchanged

Well whipped, contains Gellan gum\*

## Special plantbased milk for coffee





## Certificates of registration of trademarks













## «ProdExpo 2018», Moscow Best import substitution product

- Oat beverage"Здоровое меню"
- Rise beverage "Здоровое меню"



## All-Russian agro-industrial exhibition «golden fall»

Buckwheat beverage







#### AGRO 2019, Chelyabinsk

For Hazelnut Green Milk