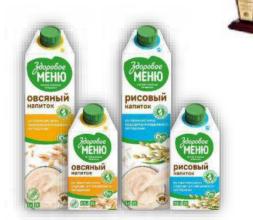

#### PLANT-BASED BEVERAGES

OAT YOGURT

OAT KISSEL

## «ProdExpo 2018», Moscow Best import substitution product

- Oat beverage"Здоровое меню"
- Rise beverage "Здоровое меню"