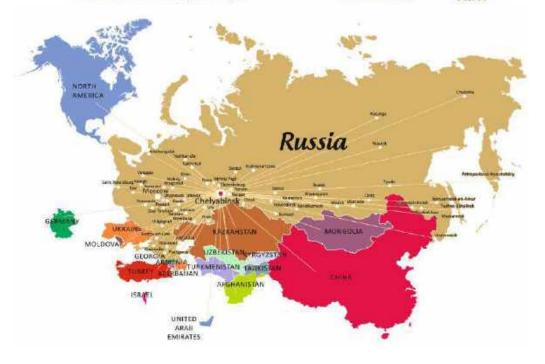

territory building 3-storev on the of Association Soyuzpishcheprom LLC. New buildings: plant-based beverage production shop, 4 packaging lines: one of them is Tetra Pak, others - yogurt in cups and two lines for packaging in PET bottles, as well as low-temperature cold rooms for 40 tons, specialized warehouses for 400 tons of products. Design capacity: 100 tons per day or 350-400 thousand units per day. Sales territory: Chelyabinsk is the base region, as well as Moscow, Saint Petersburg and other Russian megacities. Export: China, Europe and CIS countries.