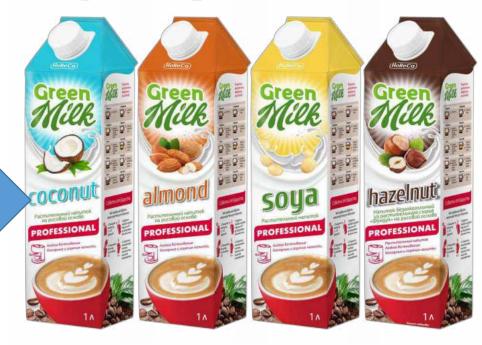

## Special plantbased milk for coffee

## REGULAR PLANT-BASED BEVERAGE

Neutral pH, to keep the taste of coffee unchanged

Well whipped, contains Gellan gum\*