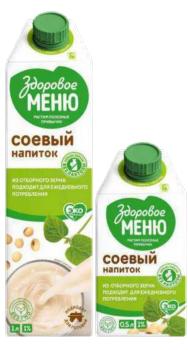

In 2017, Soyuzpishcheprom LLC built Russia's first plant-based beverages plant. The line of healthy food products demanded by customers is produced by:

- USING MODERN EUROPEAN EQUIPMENT THAT GUARANTEES A HIGH QUALITY
- FROM SELECTED GRAIN AND SOYBEAN GRAINS GROWN WITH THE USE OF ENVIRONMENTALLY SAFE AGRICULTURAL TECHNOLOGIES
- WITH MANDATORY LABORATORY CONTROL OF EACH BATCH OF PRODUCT

## How do we produce plant-based beverages?

Whole grains (oats, rice, wheat) are crushed and mixed with water and enzymes. As a result

fermentation process, all the benefits of plants pass into the liquid fraction, which will become milk. Soy groats go through the roasting process to get a nutty flavor. The resulting milk contains a mineral and vitamin complex, sea salt. NO SUGAR ADDED (except soy milk). Before filling, the milk is homogenized, sterilized, and shock-cooled. Filling is carried out in aseptic Tetra Pak packaging. Shelf life is 12 months.