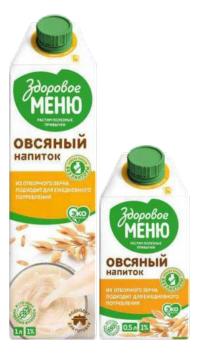

## How do we produce plant-based beverages?

Whole grains (oats, rice, wheat) are crushed and mixed with water and enzymes. As a result

fermentation process, all the benefits of plants pass into the liquid fraction, which will become milk. Soy groats go through the roasting process to get a nutty flavor. The resulting milk contains a mineral and vitamin complex, sea salt. NO SUGAR ADDED (except soy milk). Before filling, the milk is homogenized, sterilized, and shock-cooled. Filling is carried out in aseptic Tetra Pak packaging. Shelf life is 12 months.