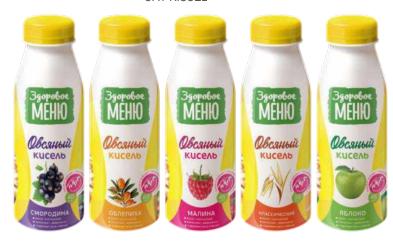

with Green Milk and get a light and delicious pleasure from an unusual taste every day. Share a great mood with your loved ones! Shelf life is 12 months.

## THE ONLY TECHNOLOGY IN RUSSIA FOR THE PRODUCTION OF BEVERAGES FROM CEREALS, NOT THE FLOUR!





- WIDE RANGE WE PROCESS ANY TYPE OF CEREALS;
- WE PROCESS TYPES THAT ARE NOT AVAILABLE FOR FLOUR-LEGUMES (SOY);
- MANAGING THE TASTE OF THE BASE OF THE DRINK WE PREPARE CEREALS AND BEANS OURSELVES (PEELING AND ROASTING);
- 30% MORE DIETARY FIBER FLOUR CONTAINS LESS DIETARY FIBER;
- HIGH PURITY OF THE DRINK WITHOUT COLLOIDAL ADMIXTURES OF FLOUR;
- ONLY 0.8% OF OIL IS INTRODUCED BEVERAGES FROM CEREALS ARE RICHER WITH VEGETABLE FATS;



## «ЗДОРОВОЕ MEHЮ» / THE WIDEST RANGE OF PRODUCTS

#### PLANT-BASED BEVERAGES



OAT YOGURT



OAT KISSEL





## «ЗДОРОВОЕ MEHЮ» / FOLLOW THE TRENDS IN DESIGN

































### **«GREEN MILK» - NOT JUST A MILK SUBSTITUTE**











PLANT-BASED
ALTERNATIVE TO
"SODA" AND JUICES

FOR LOVERS OF TASTES

PLANT-BASED ALTERNATIVE TO SYRUPS AND CREAM FOR COFFEE

**FOR COFFEE LOVERS** 





## REGULAR PLANT-BASED BEVERAGE



Neutral pH, to keep the taste of coffee unchanged

Well whipped, contains Gellan gum\*

## Special plantbased milk for coffee





## Certificates of registration of trademarks













## «ProdExpo 2018», Moscow Best import substitution product

- Oat beverage"Здоровое меню"
- Rise beverage "Здоровое меню"



## All-Russian agro-industrial exhibition «golden fall»

Buckwheat beverage







#### AGRO 2019, Chelyabinsk

For Hazelnut Green Milk Professional