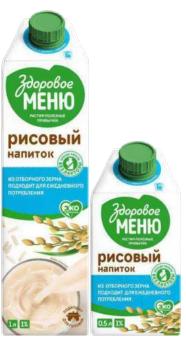

## How do we produce plant-based beverages?

Whole grains (oats, rice, wheat) are crushed and mixed with water and enzymes. As a result

fermentation process, all the benefits of plants pass into the liquid fraction, which will become milk. Soy groats go through the roasting process to get a nutty flavor. The resulting milk contains a mineral and vitamin complex, sea salt. NO SUGAR ADDED (except soy milk). Before filling, the milk is homogenized, sterilized, and shock-cooled. Filling is carried out in aseptic Tetra Pak packaging. Shelf life is 12 months.