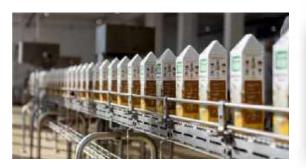

## How do we produce plant-based beverages?

Whole grains (oats, rice, wheat) are crushed and mixed with water and enzymes. As a result

fermentation process, all the benefits of plants pass into the liquid fraction, which will become milk. Soy groats go through the roasting process to get a nutty flavor. The resulting milk contains a mineral and vitamin complex, sea salt. NO SUGAR ADDED (except soy milk). Before filling, the milk is homogenized, sterilized, and shock-cooled. Filling is carried out in aseptic Tetra Pak packaging. Shelf life is 12 months.

## How do we produce plant-based beverages?

Selected grains (oats, rice), soy groats or nuts (almonds, coconut) are mixed with water and enzymes. Due to work

of enzymes, all the useful components contained in the raw material are transferred to the drink. Soy groats go through roasting process. Green Milk is a great choice for daily creativity. Mix exotic fruits, favorite berries, pumpkin seeds, Chia seeds, flax seeds with Green Milk and get a light and delicious pleasure from an unusual taste every day. Share a great mood with your loved ones! Shelf life is 12 months.