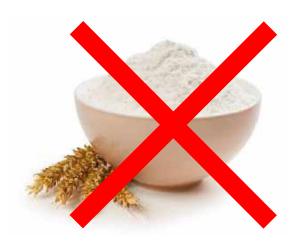

## THE ONLY TECHNOLOGY IN RUSSIA FOR THE PRODUCTION OF BEVERAGES FROM CEREALS, NOT THE FLOUR!

- WIDE RANGE WE PROCESS ANY TYPE OF CEREALS;
- WE PROCESS TYPES THAT ARE NOT AVAILABLE FOR FLOUR-LEGUMES (SOY);
- MANAGING THE TASTE OF THE BASE OF THE DRINK WE PREPARE CEREALS AND BEANS OURSELVES (PEELING AND ROASTING);
- 30% MORE DIETARY FIBER FLOUR CONTAINS LESS DIETARY FIBER;
- HIGH PURITY OF THE DRINK WITHOUT COLLOIDAL ADMIXTURES OF FLOUR;
- ONLY 0.8% OF OIL IS INTRODUCED BEVERAGES FROM CEREALS ARE RICHER WITH VEGETABLE FATS;