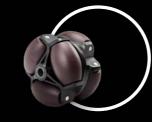

## POLYDIRECTIONAL **ROLLERS** 360° AT YOUR SERVICE.

As the inventor of the polydirectional roller, TRAPOROL has proved its creative know-how, trusted by customers from the most varied sectors worldwide. As a robust and versatile module for smoothly distributing, transporting, turning and shifting, these rollers will optimise your material flow. And this success story is continuing. As a real innovation, we are presenting the polydirectional roller as a special solution in antistatic design. It allows safe use when handling sensitive electronics parts.

The polydirectional roller from TRAPOROL – a real multi-talent for different weights, sizes and uses.

MATERIAL

TYPE EXAMPLES

Polydirectional roller rail

Polydirectional roller Gravity

Rollers-ø:

Housing: Polyamide

Anti-static

80 series polydirectional rollers in polyamide design

Loading capacity: 10 – 120 kg 40 – 120 mm Barrel with bearings on stainless steel axle1.4104

Antistatic designs and sizes on request

Barrel rollers: Polyamide, Polyurethane (PU)