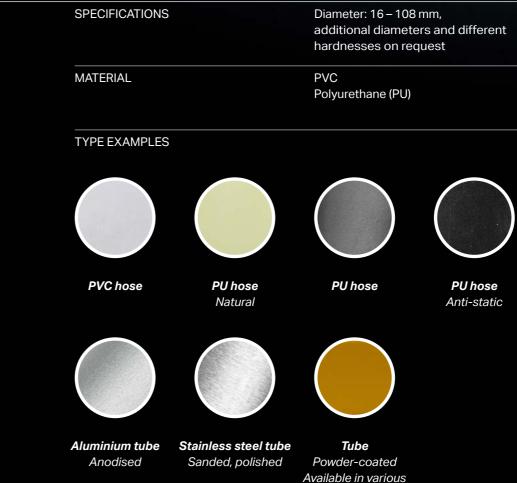

## **COATINGS AND SURFACES** INDIVIDUAL.

The true efficiency of a conveyor system lies in the perfect coordination of the conveyor elements with what is being transported. In order to move particularly sensitive components, such as high gloss kitchen fronts, safely and quickly, special roller coatings are required. TRAPOROL offers numerous special coatings for such special uses, which can be applied to the transport rollers. Whether made of plastic, textiles or with a treated surface – we offer you the entire bandwidth of possibilities for perfectly moving and comprehensively protecting your conveyed goods.

We'll be pleased to give you more product information about coatings and surfaces on telephone number +49 2863 9242 - 30.

RAL colours

Drive gravity rollers with Poly-V drive head and PU hose

Both materials on request in anti-static; various finishes possible

Textile hose

Polyolefin Shrink hose