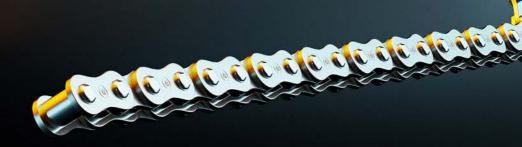

## **DRIVEN AND CHAIN WHEELS** TAILORED.

At TRAPOROL you'll get exactly the right chain and driven wheels to fit your transport rollers on request. We'll ensure that the material and design of every chain is exactly tailored to your purpose. So you'll make a big reduction in maintenance costs and gain high performance for your transport system long term. Whether by the metre or ready-to-assemble and enclosed: all the chain wheels supplied are produced in accordance with DIN ISO 606 (ex-DIN ISO 8187) and meet even the highest demands.

SPECIFICATIONS MATERIAL

(ex-DIN ISO 8187)

Steel Stainless steel

TYPE EXAMPLES

Roller chain wheels

#### Roller chain wheels 08B-1 DIN 8187

#### Produced in accordance with DIN ISO 606

Further materials on request

Conveyor chain wheels

Special chain wheels