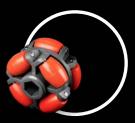

## POLYDIRECTIONAL **ROLLERS** 360° AT YOUR SERVICE.

As the inventor of the polydirectional roller, TRAPOROL has proved its creative know-how, trusted by customers from the most varied sectors worldwide. As a robust and versatile module for smoothly distributing, transporting, turning and shifting, these rollers will optimise your material flow. And this success story is continuing. As a real innovation, we are presenting the polydirectional roller as a special solution in antistatic design. It allows safe use when handling sensitive electronics parts.

The polydirectional roller from TRAPOROL – a real multi-talent for different weights, sizes and uses.

MATERIAL

TYPE EXAMPLES

Polydirectional roller rail

Polydirectional roller Gravity

Rollers-ø:

Housing: Polyamide

Anti-static

80 series polydirectional rollers in polyamide design

Loading capacity: 10 – 120 kg 40 – 120 mm Barrel with bearings on stainless steel axle1.4104

Antistatic designs and sizes on request

Barrel rollers: Polyamide, Polyurethane (PU)