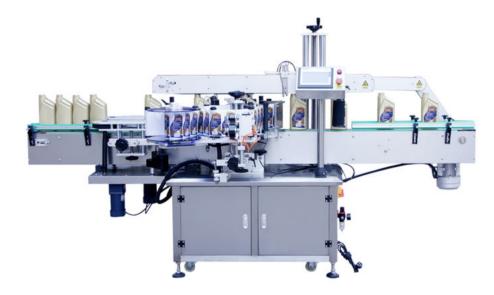

## DESCRIPTION

NP-TS Double Sides Labeling Machine is widely application for the container pasting with two front and back labels, it is one type of self adhesive labeling machine, single and double side labeling is option, using for round container, square and flat container, also carton, boxes, ect. It is automatic controlled by PLC easy operating. It can change specifications easily. It adopts servo motor, achieved closed loop control low malfunction rate. High efficiency.

NP-TS two sides labeling machine is Mostly applicable for square, flat bottles, round containers for medicine, daily chemical, cosmetics, food cultural supplies, Electronic and etc

Advantages:

- 1. PLC CONTROL, Automatically check the length of labels
- 2. Equipped with warning device of insufficient labels, broken labels
- 3. No bottle, no labeling
- 4. No labels, no labeling
- 5.Servo motor control, stable labeling