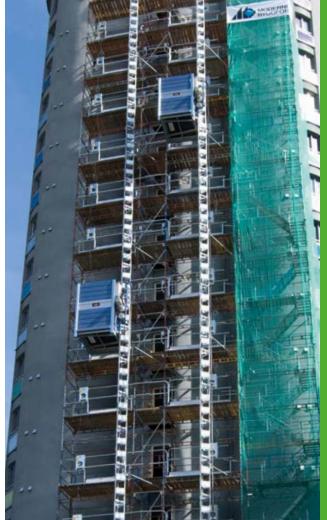

### **Personnel and Material Hoist**

The GEDA Multilift P6 puts every advantage at your disposal:

- Compact, pre-installed base unit comprising: car, base enclosure, flat cable bin and drive
- No foundations necessary
- Modular system

- 1 Installing the mast sections from the car.
- 2 Ideal for easy transport of all types of building materials.
- 3 Safe loading and unloading of the platform at ground level and at all levels.
- 4 Optional:
- Level pre-selection
  in car
- Level pre-selection at all levels