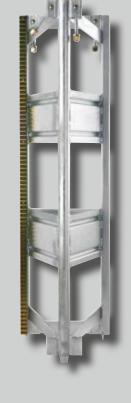

## **GEDA**UNI-MAST

An ingenious system: can be used on all GEDA rack and pinion hoists from 300 kg to 2,000 kg load capacity.

Work economically and flexibly in future with just one mast system!

The 1.5 metre mast sections are easy to put together and are secured with captive bolts and secured nuts.