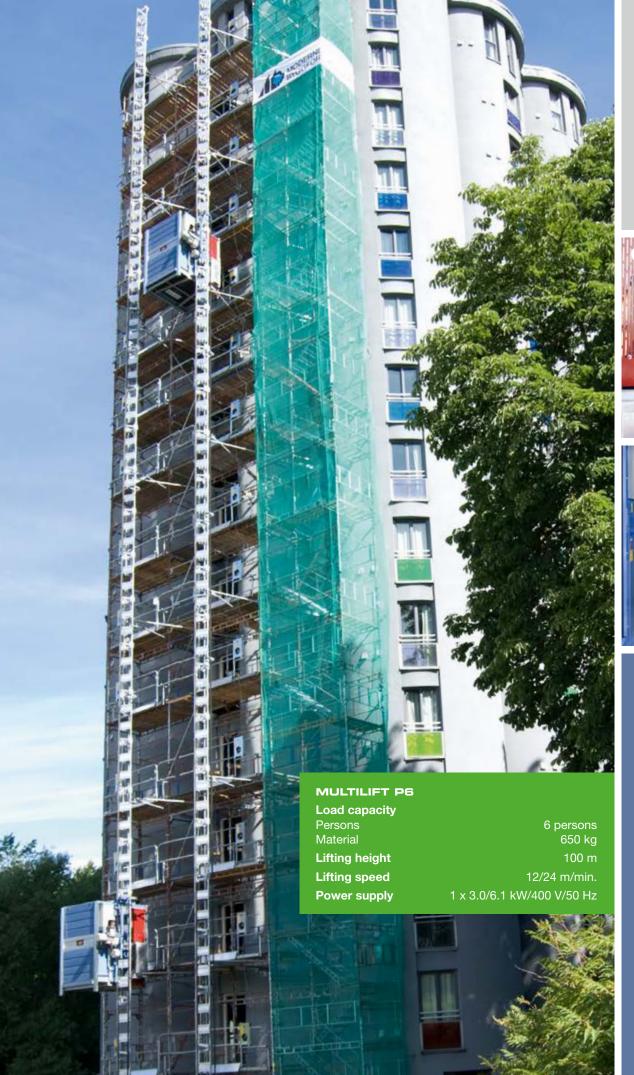

The GEDA Multilift P6 puts every advantage at your disposal:

- Compact, pre-installed base unit comprising: car, base enclosure, flat cable bin and drive
- No foundations necessary
- Modular system

- 1 Installing the mast sections from the car.
- 2 Ideal for easy transport of all types of building materials.
- 3 Safe loading and unloading of the platform at ground level and at all levels.
- 4 Optional:
- Level pre-selection
  in car
- Level pre-selection at all levels