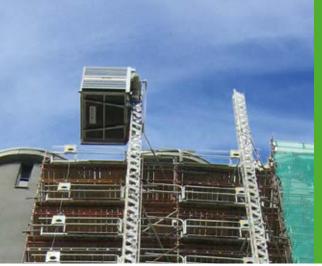

The GEDA Multilift P6 puts every advantage at your disposal:

- Compact, pre-installed base unit comprising: car, base enclosure, flat cable bin and drive
- No foundations necessary
- Modular system

- 1 Installing the mast sections from the car.
- 2 Ideal for easy transport of all types of building materials.
- 3 Safe loading and unloading of the platform at ground level and at all levels.
- 4 Optional:
- Level pre-selection
  in car
- Level pre-selection at all levels