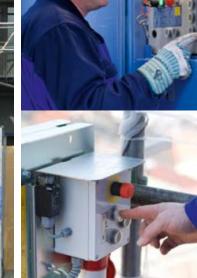

The GEDA Multilift P6 puts every advantage at your disposal:

- Compact, pre-installed base unit comprising: car, base enclosure, flat cable bin and drive
- No foundations necessary
- Modular system

- 1 Installing the mast sections from the car.
- 2 Ideal for easy transport of all types of building materials.
- 3 Safe loading and unloading of the platform at ground level and at all levels.
- 4 Optional:
- Level pre-selection
  in car
- Level pre-selection at all levels