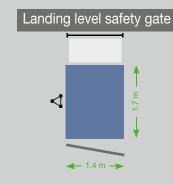

CEDA























# 

World-wide competence









Your GEDA-Dealer:



### GEDA-Dechentreiter GmbH & Co.KG

Mertinger Straße 60 86663 Asbach-Bäumenheim Phone +49 (0) 906 9809-0 Fax +49 (0) 906 9809-50 info@geda.de www.geda.de





### **Personnel and Material Hoist**

#### Platform:



## **GEDA**UNI-MAST

An ingenious system: can be used on all GEDA rack and pinion hoists from 300 kg to 2,000 kg load capacity.

Work economically and flexibly in future with just one mast system!



The 1.5 metre mast sections are easy to put together and are secured with captive bolts and secured nuts.





The GEDA Multilift P6 puts every advantage at your disposal:

- Compact, pre-installed base unit comprising: car, base enclosure, flat cable bin and drive
- No foundations necessary
- Modular system









- 1 Installing the mast sections from the car.
- 2 Ideal for easy transport of all types of building materials.
- 3 Safe loading and unloading of the platform at ground level and at all levels.
- 4 Optional:
- Level pre-selection
  in car
- Level pre-selection at all levels