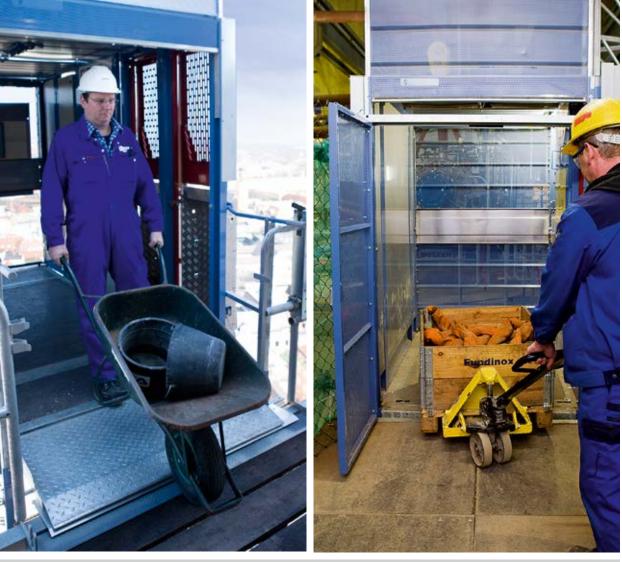

The GEDA Multilift P6 puts every advantage at your disposal:

- Compact, pre-installed base unit comprising: car, base enclosure, flat cable bin and drive
- No foundations necessary
- Modular system

- 1 Installing the mast sections from the car.
- 2 Ideal for easy transport of all types of building materials.
- 3 Safe loading and unloading of the platform at ground level and at all levels.
- 4 Optional:
- Level pre-selection
  in car
- Level pre-selection at all levels