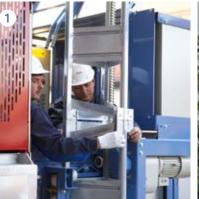

The GEDA Multilift P6 puts every advantage at your disposal:

- Compact, pre-installed base unit comprising: car, base enclosure, flat cable bin and drive
- No foundations necessary
- Modular system

- 1 Installing the mast sections from the car.
- 2 Ideal for easy transport of all types of building materials.
- 3 Safe loading and unloading of the platform at ground level and at all levels.
- 4 Optional:
- Level pre-selection
  in car
- Level pre-selection at all levels