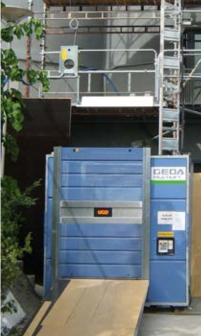

The GEDA Multilift P6 puts every advantage at your disposal:

- Compact, pre-installed base unit comprising: car, base enclosure, flat cable bin and drive
- No foundations necessary
- Modular system

- 1 Installing the mast sections from the car.
- 2 Ideal for easy transport of all types of building materials.
- 3 Safe loading and unloading of the platform at ground level and at all levels.
- 4 Optional:
- Level pre-selection
  in car
- Level pre-selection at all levels