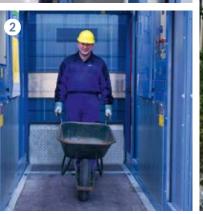

The GEDA Multilift P6 puts every advantage at your disposal:

- Compact, pre-installed base unit comprising: car, base enclosure, flat cable bin and drive
- No foundations necessary
- Modular system

- 1 Installing the mast sections from the car.
- 2 Ideal for easy transport of all types of building materials.
- 3 Safe loading and unloading of the platform at ground level and at all levels.
- 4 Optional:
- Level pre-selection
  in car
- Level pre-selection at all levels