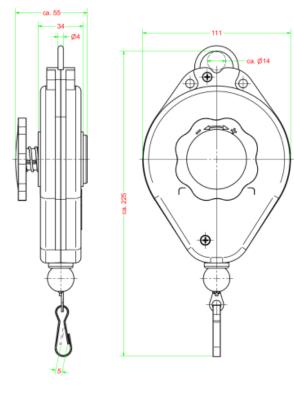

#### PRODUCT **DETAILS**

Description:

Category:

Load range:

Own weight:

Operations:

**Benefits:** 

Type 5200

Retractor

0.5 - 2.0 kg

0.6 kg

Assembly and production plants

- Quality Made in Germany
- ✓ Long durability
- ✓ Fast and easy load adjustment
- ✓ Well balanced, symmetrical design
- ✓ Increase ergonomics in assembly/production
- ✓ Increase safety at workplace
- ✓ Organized and clean workplace