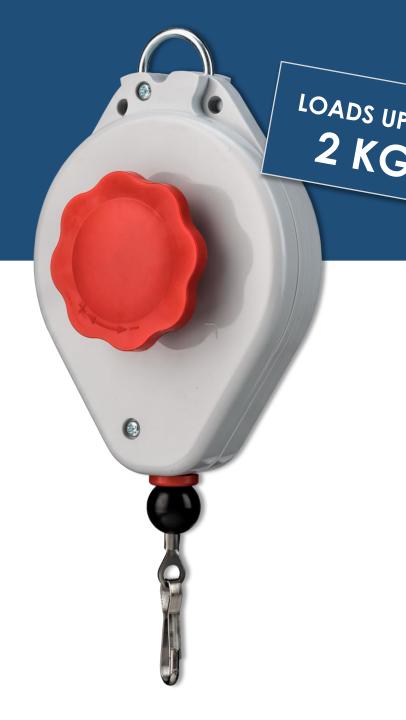

### PRODUCT FEATURES

- Electrically insulated **suspension**
- 2 Impact and abrasion-resistant plastic housing
- Well balanced, **symmetrical design**
- Easy and fast load setting with **handwheel knob**
- 5 Long-life quality spring
- <sup>6</sup> Flexible **polyamide cable**
- 7 Quick release **hook**

#### PRODUCT **DETAILS**

Description:

Category:

Load range:

Own weight:

Operations:

**Benefits:** 

Type 5200

Retractor

0.5 - 2.0 kg

0.6 kg

Assembly and production plants

- Quality Made in Germany
- ✓ Long durability
- ✓ Fast and easy load adjustment
- ✓ Well balanced, symmetrical design
- ✓ Increase ergonomics in assembly/production
- ✓ Increase safety at workplace
- ✓ Organized and clean workplace