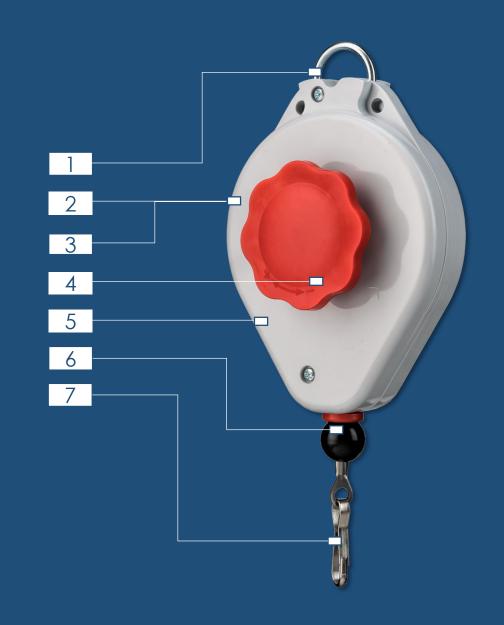

### PRODUCT FEATURES

- Electrically insulated **suspension**
- 2 Impact and abrasion-resistant plastic housing
- Well balanced, **symmetrical design**
- Easy and fast load setting with **handwheel knob**
- 5 Long-life quality spring
- <sup>6</sup> Flexible **polyamide cable**
- 7 Quick release **hook**