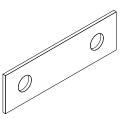

#### Linear joint for shaped profile

| CODE      | 56P501512       |
|-----------|-----------------|
| MATERIAL  | stainless steel |
| SIZE      | 50x15 mm        |
| THICKNESS | 1,2 mm thick    |