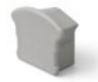

#### CAPS

#### **ERGONOMIC HANDRAIL CAP**

| CODE     | 58PA66TCE17035 |
|----------|----------------|
| MATERIAL | plastic        |
| WEIGHT   | 30 g           |
| COLOUR   | grey           |