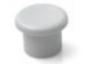

#### CAPS

#### **TUBE END CAP**

| CODE     | 58PA66TTI17035 |
|----------|----------------|
| MATERIAL | plastic        |
| WEIGHT   | 15 g           |
| COLOUR   | grey           |