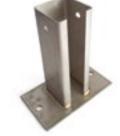

#### FIXING PLATE FOR BASE UNIT (STANCHION)

| CODE     | 56ASTAFFA8                             |
|----------|----------------------------------------|
| MATERIAL | stainless steel                        |
| WEIGHT   | 850 g                                  |
| COLOUR   | base 140x80 mm<br>housing 50x50x155 mm |