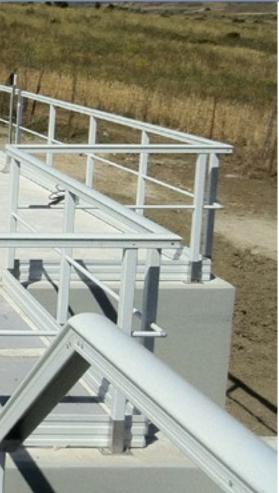

# STANDARD HANDRAIL SYSTEMS

# DRAIL SYSTEMS

The handrail systems are made with pultruded profiles in isophthalic polyester resin and fibreglass.

MAN

The handrail systems, supplied with **vertical or horizontal fixing**, are designed and manufactured according to UNI EN ISO 14122-3 standard and are available in **standard or ergonomic versions**.

The ergonomic handrail differs from the standard handrail for its ergonomic C profile and for the knee rail designed with a tubular profile (not shaped as in the standard version).

The connections between the elements are achieved with rivets and steel bolts. To make simple and quick the assembly of handrail systems, a **series of accessories has been developed to facilitate installation**.