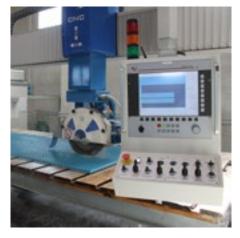

ducing **high quality gratings and structures** (handrail systems, walkways, stairways, ladders, fences, gates, etc.). The intrinsic properties of FRP allow to create light, resistant and easy to install structures that do not require maintenance and are characterised by great versatility of use.

The company offers **customized solutions and additional services** such as technical design, structural calculation for composite materials, chemical and mechanical resistance tests, any type of cut to size, shaping and finishing.

Every phase of the company process, from design to production, from the quotation to the follow-up service, is focused on **customer satisfaction**.

# HIGH QUALITY RAW MATERIALS

## **CUSTOMIZED SOLUTIONS**

# **RESEARCH AND INNOVATION**

## **CUTTING AND SHAPING**



## SURFACE TREATMENTS



## VERIFICATION OF PRODUCT CONFORMITY



MAN



# STANDARD HANDRAIL SYSTEMS



## VERTICAL FIXING

| CODE                        |                   | PVST01       |
|-----------------------------|-------------------|--------------|
| HANDRAIL                    | "C" type profile  | 60x50x5 mm   |
| STANCHION                   | "Square" profile  | 50x50x5 mm   |
| KNEERAIL                    | "Shaped" profile  | 55x5 mm      |
| TOE PLATE                   | "Shaped" profile  | 150x5 mm     |
| REINFORCEMENT FOR STANCHION | tubular polyamide | 40x40x130 mm |

# DRAIL SYSTEMS



The handrail systems are made with pultruded profiles in isophthalic polyester resin and fibreglass.

MAN

The handrail systems, supplied with **vertical or horizontal fixing**, are des