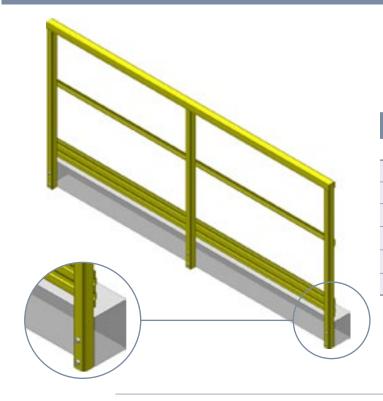

# STANDARD HANDRAIL SYSTEMS

## VERTICAL FIXING

| CODE                        |                   | PVST01       |
|-----------------------------|-------------------|--------------|
| HANDRAIL                    | "C" type profile  | 60x50x5 mm   |
| STANCHION                   | "Square" profile  | 50x50x5 mm   |
| KNEERAIL                    | "Shaped" profile  | 55x5 mm      |
| TOE PLATE                   | "Shaped" profile  | 150x5 mm     |
| REINFORCEMENT FOR STANCHION | tubular polyamide | 40x40x130 mm |

# DRAIL SYSTEMS

The handrail systems are made with pultruded profiles in isophthalic polyester resin and fibreglass.

MAN

The handrail systems, supplied with **vertical or horizontal fixing**, are designed and manufactured according to UNI EN ISO 14122-3 standard and are available in **standard or ergonomic versions**.