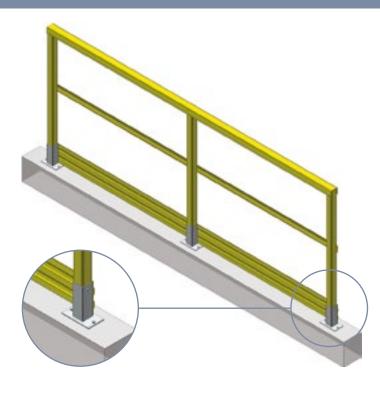

# STANDARD HANDRAIL SYSTEMS

## VERTICAL FIXING

| CODE                        |                   | PVST01       |
|-----------------------------|-------------------|--------------|
| HANDRAIL                    | "C" type profile  | 60x50x5 mm   |
| STANCHION                   | "Square" profile  | 50x50x5 mm   |
| KNEERAIL                    | "Shaped" profile  | 55x5 mm      |
| TOE PLATE                   | "Shaped" profile  | 150x5 mm     |
| REINFORCEMENT FOR STANCHION | tubular polyamide | 40x40x130 mm |

# DRAIL SYSTEMS

The handrail systems are made with pultruded profiles in isophthalic polyester resin and fibreglass.

MAN

The handrail systems, supplied with **vertical or horizontal fixing**, are designed and manufactured according to UNI EN ISO 14122-3 standard and are available in **standard or ergonomic versions**.