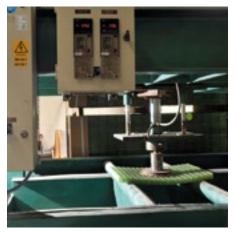

Fiberglass Reinforced Polymer **CATALOGUE** 



# SERVICES

# ENGINEERING



# **MECHANICAL TESTS**



## CHEMICAL RESISTANCE TEST



# **ABOUT US**



Since its inception in 1977, M.M. has been operating in the **glass fibre reinforced plastics (FRP)** industry, producing **high quality gratings and structures** (handrail systems, walkways, stairways, ladders, fences, gates, etc.). The intrinsic properties of FRP allow to create light, resistant and easy to install structures that do not require maintenance and are characterised by great versatility of use.

The company offers **customized solutions and additional services** such as technical design, structural calculation for composite materials, chemical and mechanical resistance tests, any type of cut to size, shaping and finishing.

Every phase of the company process, from design to production, from the quotation to the follow-up ser