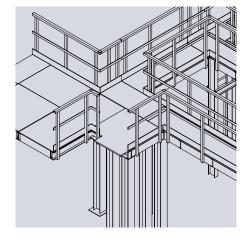

# STANDARD HANDRAIL SYSTEMS

## VERTICAL FIXING

| CODE                        |                   | PVST01       |
|-----------------------------|-------------------|--------------|
| HANDRAIL                    | "C" type profile  | 60x50x5 mm   |
| STANCHION                   | "Square" profile  | 50x50x5 mm   |
| KNEERAIL                    | "Shaped" profile  | 55x5 mm      |
| TOE PLATE                   | "Shaped" profile  | 150x5 mm     |
| REINFORCEMENT FOR STANCHION | tubular polyamide | 40x40x130 mm |

# DRAIL SYSTEMS

The handrail systems are made with pultruded profiles in isophthalic polyester resin and fibreglass.

MAN

The handrail systems, supplied with **vertical or horizontal fixing**, are designed and manufactured according to UNI EN ISO 14122-3 standard and are available in **standard or ergonomic versions**.

The ergonomic handrail differs from the standard handrail for its ergonomic C profile and for the knee rail designed with a tubular profile (not shaped as in the standard version).

The connections between the elements are achieved with rivets and steel bolts. To make simple and quick the assembly of handrail systems, a **series of accessories has been developed to facilitate installation**.