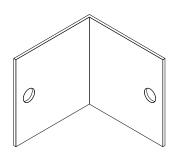

#### 90° joint for handrail available also for angles ≠ 90°

| CODE      | 56A40404012     |
|-----------|-----------------|
| MATERIAL  | stainless steel |
| SIZE      | 40x40x40 mm     |
| THICKNESS | 1,2 mm thick    |