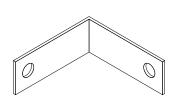

# 90° joint for shaped profile available also for angles ≠ 90°

| CODE      | 56A40401512     |
|-----------|-----------------|
| MATERIAL  | stainless steel |
| SIZE      | 40x40x15 mm     |
| THICKNESS | 1,2 mm thick    |