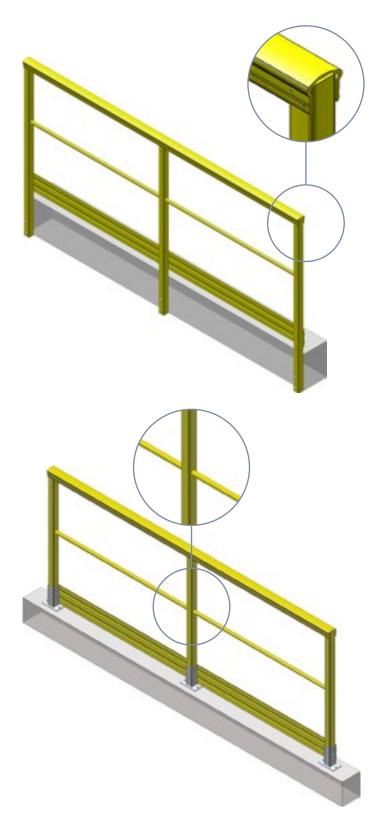

#### **ERGONOMIC HANDRAIL SYSTEMS**

# **ERGONOMIC HANDRAIL SYSTEM**

## **VERTICAL FIXING**

| CODE                        |                   | PVERG01      |
|-----------------------------|-------------------|--------------|
| HANDRAIL                    | ergonomic profile | 60x60x5 mm   |
| STANCHION                   | "Square" profile  | 50x50x5 mm   |
| KNEERAIL                    | "Tubular" profile | Ø 26x19 mm   |
| TOE PLATE                   | "Shaped" profile  | 150x5 mm     |
| REINFORCEMENT FOR STANCHION | polyamide tubular | 40x40x130 mm |

The ergonomic handrail differs from the standard handrail for its ergonomic C profile and for the knee rail designed with a tubular profile (not shaped as in the standard version).

The connections between the elements are achieved with rivets and steel bolts. To make simple and quick the assembly of handrail systems, a **series of accessories has been developed to facilitate installation**.