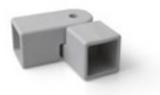

#### **ARTICULATED JOINTS**

#### 90° joint for handrail available also for angles ≠ 90°

| CODE      | 56A40404012     |
|-----------|-----------------|
| MATERIAL  | stainless steel |
| SIZE      | 40x40x40 mm     |
| THICKNESS | 1,2 mm thick    |

# 90° joint for shaped profile available also for angles ≠ 90°

| CODE      | 56A40401512     |
|-----------|-----------------|
| MATERIAL  | stainless steel |
| SIZE      | 40x40x15 mm     |
| THICKNESS | 1,2 mm thick    |