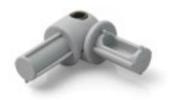

-------------------------------------|
| HANDRAIL                      | ergonomic profile     | 60x60x5 mm                             |
| STANCHION                     | "Square" profile      | 50x50x5 mm                             |
| KNEERAIL                      | "Tubular" profile     | Ø 26x19 mm                             |
| TOE PLATE                     | "Shaped" profile      | 150x5 mm                               |
| FIXING FOR PLATE<br>Base Unit | stainless steel plate | base 140x80 mm<br>housing 50x50x155 mm |



## **ACCESSORIES FOR HANDRAIL SYSTEMS**

#### **ARTICULATED JOINTS**



#### **ADJUSTABLE JOINT FOR HANDRAIL**

| CODE     | 58PA66SCE17035 |
|----------|----------------|
| MATERIAL | plastic        |
| WEIGHT   | 180 g          |
| COLOUR   | grey           |



MR []]

#### ADJUSTABLE JOINT FOR KNEERAIL

| CODE     | 58PA66STI17035 |
|----------|----------------|
| MATERIAL | plastic        |
| WEIGHT   | 40 g           |
| COLOUR   | grey           |

#### CAPS





#### **TUBE END CAP**

| CODE     | 58PA66TTI17035 |
|----------|----------------|
| MATERIAL | plastic        |
| WEIGHT   | 15 g           |
| COLOUR   | grey           |

#### **ERGONOMIC HANDRAIL CAP**

| CODE     | 58PA66TCE17035 |
|----------|----------------|
| MATERIAL | plastic        |
| WEIGHT   | 30 g           |
| COLOUR   | grey           |

#### **REINFORCEMENTS AND PLATES**





#### FIXING PLATE FOR BASE UNIT (STANCHION)

| CODE     | 56ASTAFFA8                             |
|----------|----------------------------------------|
| MATERIAL | stainless steel