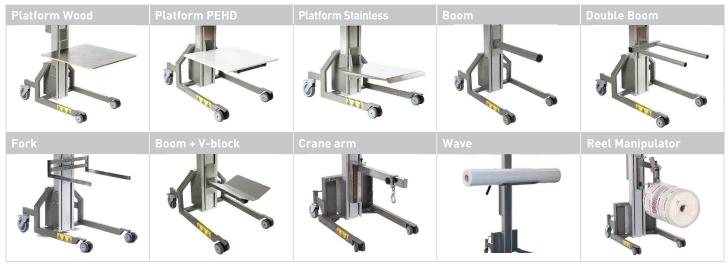

#### TOOLS

| Туре | Capacity | Lifting height | Mast height | Speed   | Batteries    | Weight |
|------|----------|----------------|-------------|---------|--------------|--------|
|      | kg       | mm             | mm          | mm/sec  | Voltage / AH | kg     |
| 90 L | 90       | 1242           | 1520        | 270/125 | 24/9         | 43     |
| 90 M | 90       | 1642           | 1920        | 270/125 | 24/9         | 45     |
| 90 H | 90       | 2042           | 2320        | 270/125 | 24/9         | 47     |