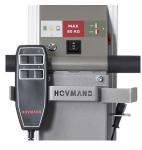

## THE FASTEST LIFTER ON THE MARKET

Impact 90 is the fastest lifter on the market, and designed to handle numerous lifts a day. Using the hand-held remote control unit, it is possible to operate at either full or half speed.