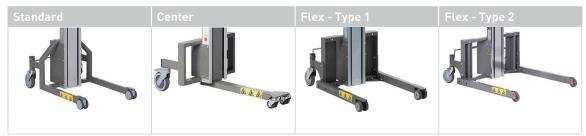

### LEG TYPES

#### WHEELS

Standard (leg length 500 mm): Front wheels, double swivel Ø75 mm Rear wheels, swivel Ø125 mm with central brake

Center (leg length 450 or 600 mm): Front wheels, double swivel Ø50 mm Rear wheels, swivel Ø125 mm with brakes

Flex (leg length 500, 650 or 850 mm): Front wheels, double swivel Ø75 mm or Ø50 mm, fixed Ø80 mm Rear wheels, swivel Ø125 mm with central brake