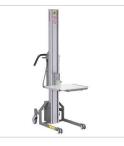

The elegant Impact 90 lifts, moves and handles loads weighing up to 90 kg. The lifter features built-in overload protection, safety clutch and battery indicator, and all moveable parts are shielded.

The three mast heights can be combined with a number of leg types in different lengths, including flexible legs with inside widths of 450-610 mm and 650-810 mm (Type 1 & 2). The extensive range of lifting tools is available in various sizes and materials.