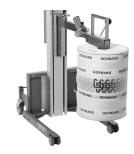

# **IMPACT 90** LIFTER FOR INTENSIVE USE

The elegant Impact 90 lifts, moves and handles loads weighing up to 90 kg. The lifter features built-in overload protection, safety clutch and battery indicator, and all moveable parts are shielded.

The three mast heights can be combined with a number of leg types in different lengths, including flexible legs with inside widths of 450-610 mm and 650-810 mm (Type 1 & 2). The extensive range of lifting tools is available in various sizes and materials.