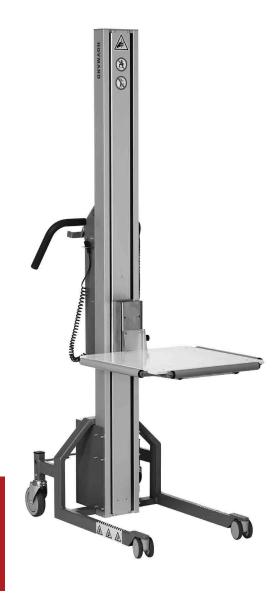

The elegant Impact 90 lifts, moves and handles loads weighing up to 90 kg. The lifter features built-in overload protection, safety clutch and battery indicator, and all moveable parts are shielded.

The three mast heights can be combined with a number of leg types in different lengths, including flexible legs with inside widths of 450-610 mm and 650-810 mm (Type 1 & 2). The extensive range of lifting tools is available in various sizes and materials.