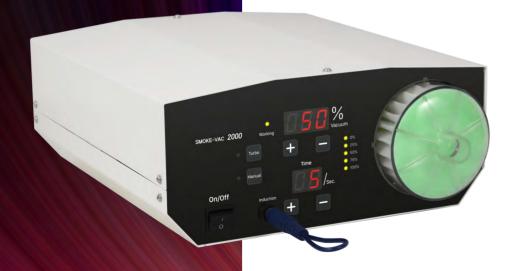

# SMOKE-VAC 2000

**Smoke Evacuator System** 

# SMOKE-VAC 2000 Smoke Evacuator System

Somke-Vac 2000 can absorb and filter the smoke generated during the operation in multiple ways, effectively eliminate the harmful smoke generated during high-frequency electrosurgery, microwave therapy, CO2 laser and other surgical operations, so as to purify the ambient air and reduce harmful smoke to medical care. Hazards to personnel and patients.

### **Main Feature**

- LED Digital Display
- 3 Working Modes: Manual, Foot Control, Automatic
- Purification Efficiency Up to 99.99%
- High Flow and Low Noise Level
- Flow 1~100% Adjustable
- The Delay is Adjustable From 0 to 99 Seconds

### **Parameter**

| Power           | Dimension     | Weight | Purification Efficiency | Operation Method                                    |
|-----------------|---------------|--------|-------------------------|-----------------------------------------------------|
| 220v 50/60Hz 5A | 260x280x120mm | 3.5kg  | 99.99% @ 0.3μ m         | Automatic / Induction Linkage / Remote Foot Control |