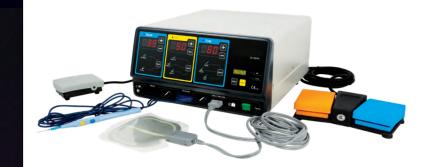

# ES-200PK Multifunctional

**Electrosurgical Generator** 

Size: 355\*314\*172mm (6.2Kg)

# ES-200PK Multifunctional Electrosurgical Generator

for General Surgery, Orthopedic, Gynecological, ENT, Neurosurgery, Skin Plastic, Oral and Maxillofacial Surgery.

#### Main Feature

- 3 Monopolar Cut: Pure Cut, Blend 1/2
- 3 Coag: Spray Coag, Forced Coag, and Soft Coag
- 3 Bipolar Output: Standard, Fine
- CQM Contact Quality Monitoring System

- Electrosurgical Pens and Foot Switch Control
- Recently Mode, Power and Other Parameters
- Quick Adjustment of Power and Volume
- Cut and Coag in an Intermittent Manner

# **Default Surgical Kit**

-for Dermatology / Plastic Aesthetics Oral and Maxillofacial Surgery :

| ES-300D                         | 1 |
|---------------------------------|---|
| Bipolar Footswitch              | 1 |
| Monopolar Footswitch            | 1 |
| Electrosurgical Pencil          | 1 |
| Neutral Plate                   | 1 |
| Neutral Plate Cable             | 1 |
| Bipolar Coag Tweezers and Cable | 1 |
| Plastic and Cosmetic Electrodes | 1 |
|                                 |   |