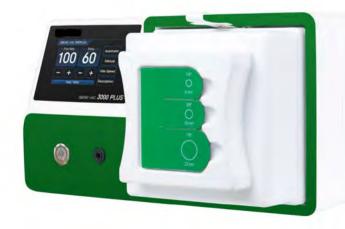

# SMOKE-VAC 3000 PLUS

**Smoke Evacuator System** 

# SMOKE-VAC 3000 PLUS Smoke Evacuator System

SMOKE-VAC 3000 PLUS Smart Touch Screen Smoke evacuator is a compact, silent and efficient operating room smoke solution. The product uses a new generation of ULPA filtration technology to solve the problem of smoke hazards in the operating room by removing 99.999% of the smoke pollutants.

#### Main Feature

- Smart Touch Screen3 Working Modes: Manual, Foot Control, Automatic
- The Delay is Adjustable From 0 to 99 Seconds
- Ouiet and Efficient
- Intelligent Alarm Function
- 3-Port Filter Design
- Core Life Up to 35 Hours
- Compact Design, Easy to Install
- Advanced ULPA Filtration Technology
- Purification Efficiency Up to 99.9995%
- High Flow and Low Noise Level
- Flow 1~100% Adjustable