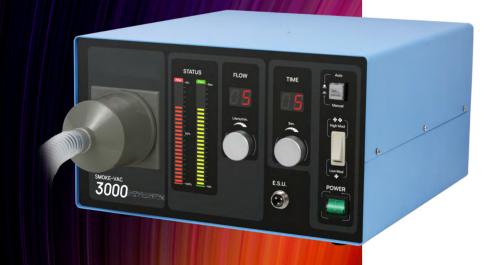

# SMOKE-VAC 3000

# SMOKE-VAC 3000 Smoke Evacuator System

The new generation digital Smoke vac 3000 smoke evacuator system has low noise and strong suction. The turbocharging technology utilizes the suction power of the system, allowing you to perceive lightness, low noise, and effective smoke purification with a single touch.

### **Main Feature**

### Parameter

| Power Dimension |               | Weight | Purification Efficiency | Operation Method                                    |
|-----------------|---------------|--------|-------------------------|-----------------------------------------------------|
| 220v 50/60Hz 5A | 320x340x180mm | 7.3kg  | 99.9995% @ 0.1µ m       | Automatic / Induction Linkage / Remote Foot Control |