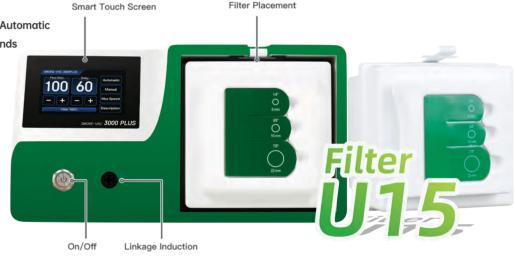

# SMOKE-VAC 3000 PLUS

**Smoke Evacuator System** 

# SMOKE-VAC 3000 PLUS Smoke Evacuator System

SMOKE-VAC 3000 PLUS Smart Touch Screen Smoke evacuator is a compact, silent and efficient operating room smoke solution. The product uses a new generation of ULPA filtration technology to solve the problem of smoke hazards in the operating room by removing 99.999% of the smoke pollutants.

#### Main Feature

- Smart Touch Screen3 Working Modes: Manual, Foot Control, Automatic
- The Delay is Adjustable From 0 to 99 Seconds
- Ouiet and Efficient
- Intelligent Alarm Function
- 3-Port Filter Design
- Core Life Up to 35 Hours
- Compact Design, Easy to Install
- Advanced ULPA Filtration Technology
- Purification Efficiency Up to 99.9995%
- High Flow and Low Noise Level
- Flow 1~100% Adjustable