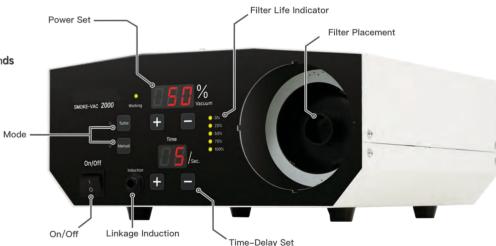

# SMOKE-VAC 2000

**Smoke Evacuator System** 

# SMOKE-VAC 2000 Smoke Evacuator System

Somke-Vac 2000 can absorb and filter the smoke generated during the operation in multiple ways, effectively eliminate the harmful smoke generated during high-frequency electrosurgery, microwave therapy, CO2 laser and other surgical operations, so as to purify the ambient air and reduce harmful smoke to medical care. Hazards to personnel and patients.

### **Main Feature**

- LED Digital Display
- 3 Working Modes: Manual, Foot Control, Automatic
- Purification Efficiency Up to 99.99%
- High Flow and Low Noise Level
- Flow 1~100% Adjustable
- The Delay is Adjustable From 0 to 99 Seconds

### **Parameter**

| Power           | Dimension     | Weight | Purification Efficiency | Operation Method                                    |
|-----------------|---------------|--------|-------------------------|-----------------------------------------------------|
| 220v 50/60Hz 5A | 260x280x120mm | 3.5kg  | 99.99% @ 0.3μ m         | Automatic / Induction Linkage / Remote Foot Control |