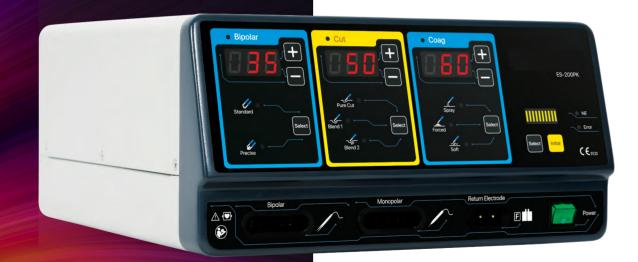

# ES-200PK Multifunctional

**Electrosurgical Generator** 

Size: 355\*314\*172mm (6.2Kg)

# ES-200PK Multifunctional Electrosurgical Generator

for General Surgery, Orthopedic, Gynecological, ENT, Neurosurgery, Skin Plastic, Oral and Maxillofacial Surgery.

#### Main Feature

- 3 Monopolar Cut: Pure Cut, Blend 1/2
- 3 Coag: Spray Coag, Forced Coag, and Soft Coag
- 3 Bipolar Output: Standard, Fine
- CQM Contact Quality Monitoring System

- Electrosurgical Pens and Foot Switch Control
- Recently Mode, Power and Other Parameters
- Quick Adjustment of Power and Volume
- Cut and Coag in an Intermittent Manner