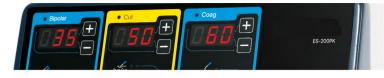

#### Main Feature

- 3 Monopolar Cut: Pure Cut, Blend 1/2
- 3 Coag: Spray Coag, Forced Coag, and Soft Coag
- 3 Bipolar Output: Standard, Fine
- CQM Contact Quality Monitoring System

- Electrosurgical Pens and Foot Switch Control
- Recently Mode, Power and Other Parameters
- Quick Adjustment of Power and Volume
- Cut and Coag in an Intermittent Manner

### **Product Specifications**

| Mode      |                  | Max Output Power(W) | Load Impedance(Ω) | Modulation<br>Frequency (kHz) | Max Output Voltage (V) | Crest Factor |     |
|-----------|------------------|---------------------|-------------------|-------------------------------|------------------------|--------------|-----|
|           | Cut              | Pure Cut            | 200               | - 500                         |                        | 1300         | 1.8 |
|           |                  | Blend 1             |                   |                               | 20                     | 1400         | 2.0 |
| Mananalau |                  | Blend 2             | 150               |                               |                        | 1300         |     |
| Monopolar | Coag             | Spray               | 120               |                               | 12-24                  | 4800         | 6.3 |
|           |                  | Forced              |                   |                               | 25                     |              | 6.2 |
|           |                  | Soft                |                   |                               |                        | 1000         | 2.0 |
| Dinalar   | Standard<br>Fine |                     | 100               | 100                           | 20                     | 700          | 1.9 |
| Bipolar   |                  |                     | 50                |                               |                        | 400          |     |