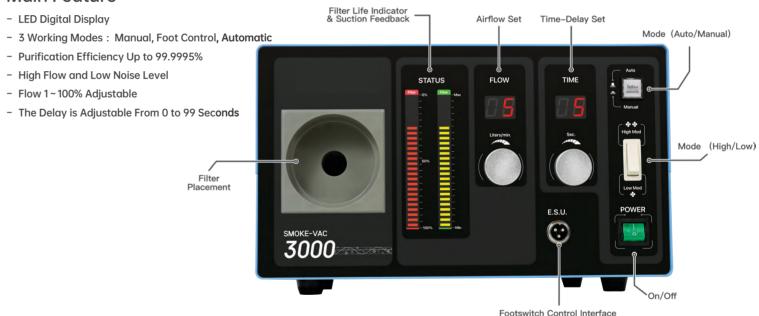

# SMOKE-VAC 3000

# SMOKE-VAC 3000 Smoke Evacuator System

The new generation digital Smoke vac 3000 smoke evacuator system has low noise and strong suction. The turbocharging technology utilizes the suction power of the system, allowing you to perceive lightness, low noise, and effective smoke purification with a single touch.

### **Main Feature**

### Parameter

| Power Dimension |               | Weight | Purification Efficiency | Operation Method                                    |
|-----------------|---------------|--------|-------------------------|-----------------------------------------------------|
| 220v 50/60Hz 5A | 320x340x180mm | 7.3kg  | 99.9995% @ 0.1µ m       | Automatic / Induction Linkage / Remote Foot Control |