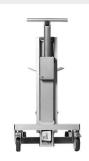

**SMALL & STRONG LIFTER FOR HANDLING REELS** 

Compact is the market's smallest battery-driven lifter for handling reels. The lifter comes with a combined boom and V-block. The boom is equipped with a wheel which ensures that the reel can easily be pushed onto the machine. The V-block is turnable and can be used for either a side or through-going shaft.

The lifting equipment can be fitted in various heights according to the task. The boom handles reels up to 100 kg and the V-block has a capacity of 60 kg.

Compact comes with an automatic overload switch, and all movable and electrical parts are shielded. The lifting and lowering function is controlled with a push button.