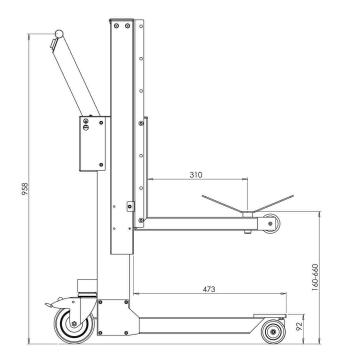

## **COMPACT**

| Capacity | Lifting height | Height | Speed  | Batteries    | Weight |
|----------|----------------|--------|--------|--------------|--------|
| kg       | mm             | mm     | mm/sec | Voltage / AH | kg     |
| 100/60   | 825/1325       | 958    | 95     | 24/1,2       | 24     |

## WHEELS

Front wheels, swivel Ø75 mm Rear wheels, swivel Ø125 mm with brake

SEE VIDEOS: WWW.YOUTUBE.COM/HOVMANDIMPACT

LIFTING & MOVING TECHNOLOGY