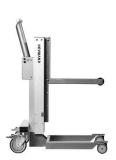

**SMALL & STRONG LIFTER FOR HANDLING REELS** 

Compact is the market's smallest battery-driven lifter for handling reels. The lifter comes with a combined boom and V-block. The boom is equipped with a wheel which ensures that the reel can easily be pushed onto the machine. The V-block is turnable and can be used for either a side or through-going shaft.

The lifting equipment can be fitted in various heights according to the task. The boom handles reels up to 100 kg and the V-block has a capacity of 60 kg.

Compact comes with an automatic overload switch, and all movable and electrical parts are shielded. The lifting and lowering function is controlled with a push button.