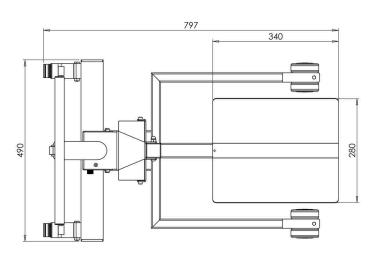

**SMALL & STRONG LIFTER FOR HANDLING REELS** 

Compact is the market's smallest battery-driven lifter for handling reels. The lifter comes with a combined boom and V-block. The boom is equipped with a wheel which ensures that the reel can easily be pushed onto the machine. The V-block is turnable and can be used for either a side or through-going shaft.

The lifting equipment can be fitted in various heights according to the task. The boom handles reels up to 100 kg and the V-block has a capacity of 60 kg.

Compact comes with an automatic overload switch, and all movable and electrical parts are shielded. The lifting and lowering function is controlled with a push button.

## **COMPACT**

| Capacity | Lifting height | Height | Speed  | Batteries    | Weight |
|----------|----------------|--------|--------|--------------|--------|
| kg       | mm             | mm     | mm/sec | Voltage / AH | kg     |
| 100/60   | 825/1325       | 958    | 95     | 24/1,2       | 24     |