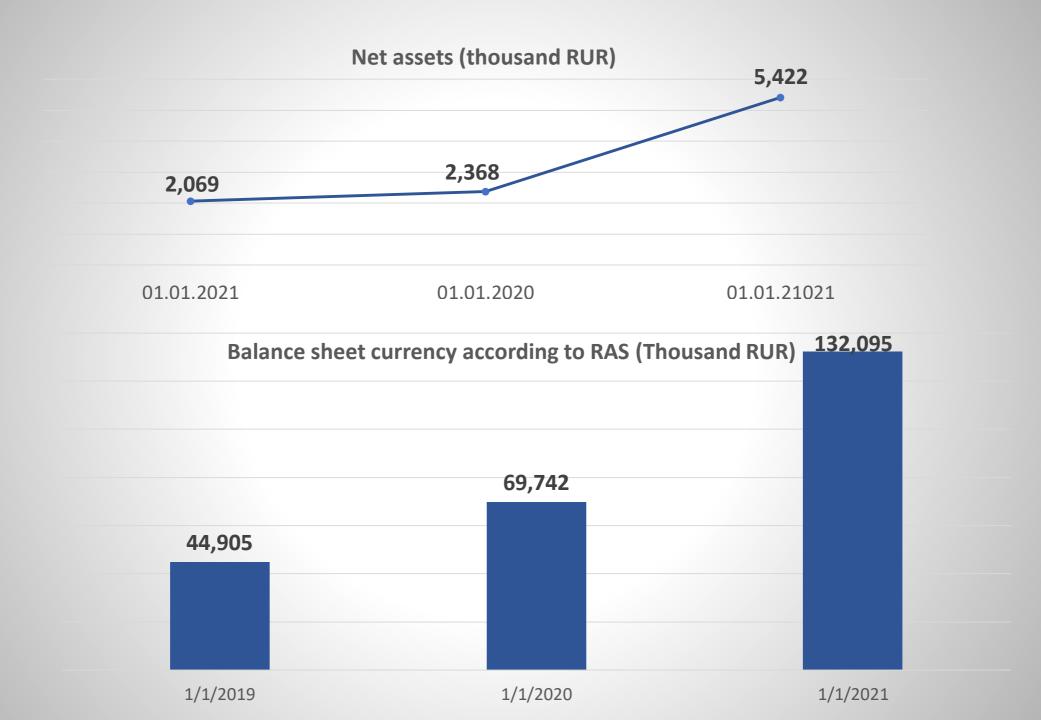

#### **Business volume**

Since its foundation, MTech.AG-Parts LLC has been in continuous growth. So, in 2020, the company's turnover amounted to more than two hundred million rubles.

The company's assets include office space, and the presence of its own fleet allows for the delivery of goods without the involvement of third-party organizations.