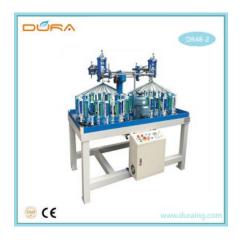

## 48 Spindle High Speed Rope Braiding Machine

This is 90 series 48 spindle High speed braiding machine mainly used to produce RIC-RAC Lace, Piping Tape, Jacquard Tape, Elastic Band, Fibre Band, Various Rope, Special Band and shoelaces.

Motor uses frequency converter to change the speed freely.

Standard accessories kit and complete after-sale service.

Specification:

| Model: DR-48      |                   |  |
|-------------------|-------------------|--|
| Machine Size (mm) | 1780 x1100 x 1750 |  |
| Bobbin Dimension  | 48*140MM          |  |

| Production Heads  | 2                    |  |
|-------------------|----------------------|--|
| Carriers Per Head | 48                   |  |
| Max. R.P.M.       | 300                  |  |
| Motor Power (kw)  | 1.1                  |  |
| Voltage           | 220/380/VAC, 50/60HZ |  |
| Max. M.P.H        | 60 x 2               |  |