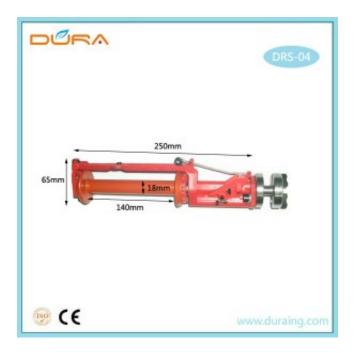

Spindle:

Bobbin:

3. Core shaft rotor(impeller) uses ductile iron 600, firstly machined in machining center, high-frequency treatment on its surface to enhance its hardness, then machined by precision grinder.

4. Tolerance of fit between Spindle base and impeller is controlled within 0.03mm.

5. Rotor nylon pad was casted by nylon 66 with imported wearing-grease to make it last long.

Characters:

Adopts high-quality shafts, reasonable structure, to ensure a stable function and longer lifespan.