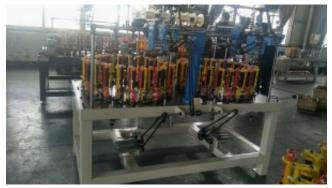

## 48 Spindle High Speed Rope Braiding Machine

This is 90 series 48 spindle High speed braiding machine mainly used to produce RIC-RAC Lace, Piping Tape, Jacquard Tape, Elastic Band, Fibre Band, Various Rope, Special Band and shoelaces.

## Advantages:

1.Base casting was machined in machining center after aging treatment to ensure the flatness.

2. Panel uses ductile iron 800, was machined in machining center after aging-treatment to ensure its precision and wearing.

3. Core shaft rotor(impeller) uses ductile iron 600, firstly machined in machining center, high-frequency treatment on its surface to enhance its hardness, then machined by precision grinder.

4. Tolerance of fit between Spindle base and impeller is controlled within 0.03mm.