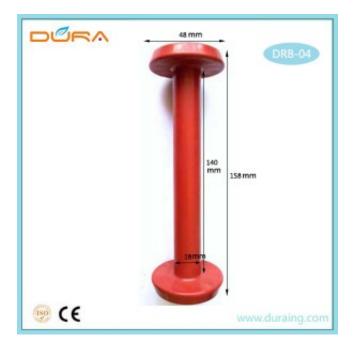

Spindle:

Bobbin:

Motor uses frequency converter to change the speed freely.

Standard accessories kit and complete after-sale service.

Specification:

| Model: DR-48      |                   |  |
|-------------------|-------------------|--|
| Machine Size (mm) | 1780 x1100 x 1750 |  |
| Bobbin Dimension  | 48*140MM          |  |