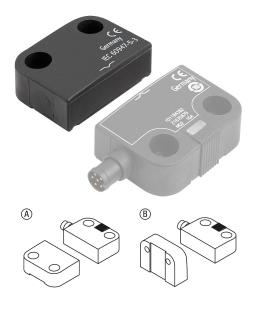

Form A: Actuator on one level to the safety switch.

Form B: Actuator offset by 90° to the safety switch.

#### Overview of items

| Order No.  | Form | Form-Type            |
|------------|------|----------------------|
| 83455-10-1 | A    | Active face on front |
| 83455-10-2 | В    | Active face on side  |