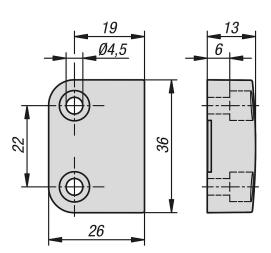

#### tem description/product images



# Description

### Material:

Housing thermoplastic.

## Version:

Operating principle: Magnetic. Rating: IP67.

### Note:

If the actuator is within the switching range (safety door closed), the safety contacts and, if applicable, the signal contacts of the safety switch are activated. The contact is thus closed via a magnet (magnetic field).

Form A: Actuator on one level to the safety switch.

Form B: Actuator offset by 90° to the safety switch.

### **Temperature range:**

-25 °C to +70 °C

## Accessory:

Safety switch magnetically coded 83455.

Drawings



#### Overview of items

| Order No.  | Form | Form-Type            |
|------------|------|----------------------|
| 83455-10-1 | A    | Active face on front |
| 83455-10-2 | В    | Active face on side  |