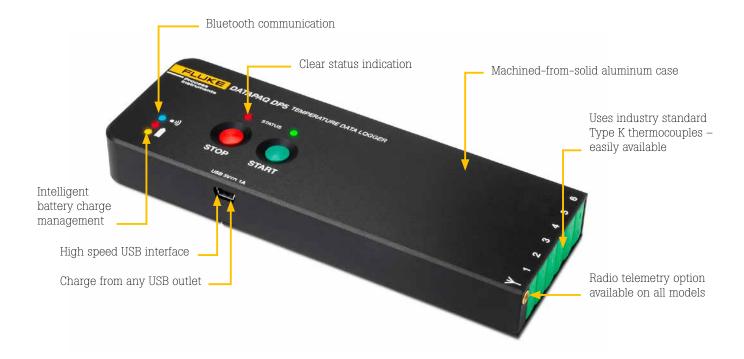

The Datapaq DP5 has been designed to ensure minimum cost of use and achieves this by making use of 'off the shelf' charging and communication leads.

In addition all of the Datapaq DP5 loggers feature a rechargeable and user replaceable NiMH battery pack, combining ease of use with lowest running costs. The user replaceable battery charges from flat to usable in just five minutes. A full charge takes only 90 minutes and can provide 20 profile runs.

Available in 6 and 12 channel configurations, with logger height as low as 11.7 mm (0.46 in) and as narrow as 57 mm (2.24 in) — choose the unit to fit your process.

- Communication with the Insight software is via USB or Bluetooth
- Compatible with the TM21 radio telemetry system enabling real time data collection from the harshest of environments.\*

### Rugged

The Datapaq DP5 is housed in a 'machined from solid' aluminum case ensuring maximum protection for the electronics when used in an industrial environment.

### Easy to use

The simple color coded two button interface ensures the system is easy to use.

### Ready for use

The ability to recharge from any USB outlet results in a logger that is always ready for use. The USB charging combined with a logging time in excess of 24 hrs, on a single charge, ensures Datapaq DP5 is ready when needed.

| Number of channels            | 6 or 12                                                                                                                           |  |
|-------------------------------|-----------------------------------------------------------------------------------------------------------------------------------|--|
| Thermocouple types            | Type K using industry standard miniature sockets (N and T versions are available to order)                                        |  |
| Temperature measurement range | -100°C to 1,370°C (-148°F to 2,498°F)                                                                                             |  |
| Accuracy                      | +/- 0.5 °C ( $+/-0.9$ °F) (for sampling interval > 0.4 seconds)                                                                   |  |
| Resolution                    | 0.1 °C (+/- 0.18 °F)                                                                                                              |  |
| Sampling speed                | 50 ms to 10 minutes                                                                                                               |  |
| Maximum operating temperature | 85°C (185°F) NOTE: to preserve the accuracy of the readings the logger will switch off at this temperature and warn the operator. |  |
| Start triggers                | Manual, rising temperature and time triggers can be used to start the logger                                                      |  |
| Stop triggers                 | Manual and falling temperature to stop the logger                                                                                 |  |
| Memory size                   | 50,000 readings per channel (fixed)                                                                                               |  |
| Battery life                  | Up to 25 hours continuous measurements at 1 second sampling or 20 profile runs at 0.5 second with download to PC                  |  |
| Battery charge time           | 1.5 hours from flat using USB power outlet, 14 hours from PC                                                                      |  |
| Multiple run capability       | Up to 10 profile runs before returning to PC                                                                                      |  |
| Communication                 | USB A to USB mini B connection cable                                                                                              |  |
| Bluetooth                     | Up to 5 m (16 ft) range can be used for reset/download and real time data collection                                              |  |