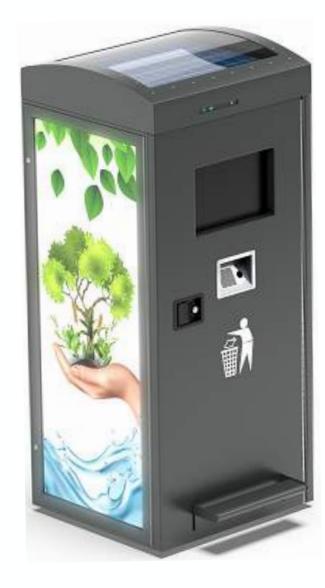

#### Side advertising surfaces:

Two sides 1440x580 mm LED light box allows changing posters fast, without main door opening.