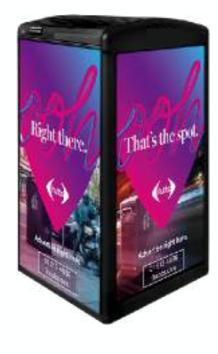

#### Side advertising surfaces:

Two sides 1440x580 mm LED light box allows changing posters fast, without main door opening.