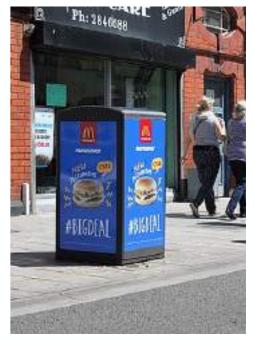

#### New kind of urban street advertising structure

Lack of urban advertising surfaces.

Nowadays there is a considerable lack of street advertising surfaces in big cities.

SmartCity Bin is conceptually relevant for installation in high foot traffic areas and can be used as an additional advertising media to reach the targeted audience.