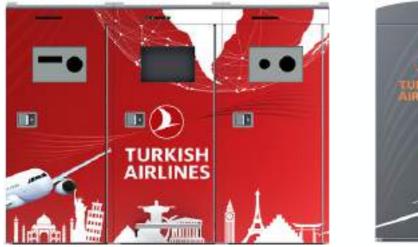

### SmartCity Bin 120 Outdoor

#### Branding:

- any RAL color painted
- street vinyl four sides wrap

#### Side advertising surfaces:

Two sides 1440x580 mm LED light box allows changing posters fast, without main door opening.