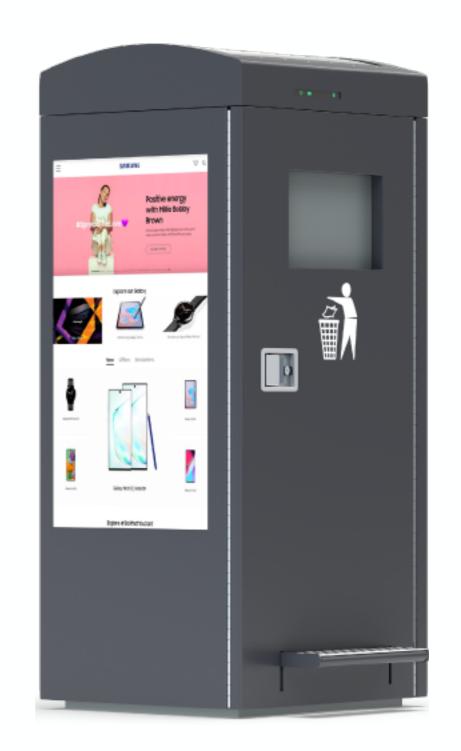

#### SmartCity Bin 120 Indoor

Built-in 43'' 1920x1080 (Full HD) resolution video panels allow you to broadcast commercials in 24x7 mode.

Both sides built-in 20W speakers make it possible to broadcast ads with clear sound.