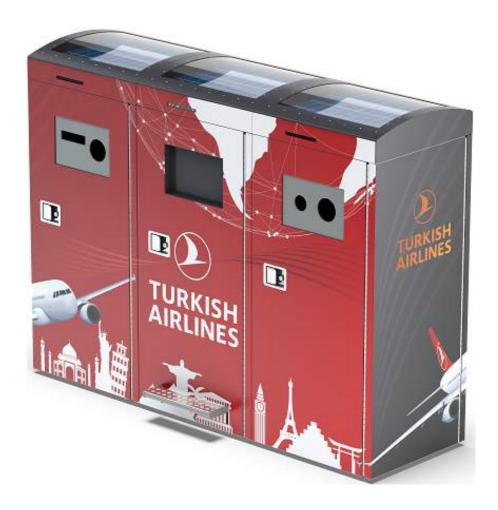

### SmartCity Bin 120 Outdoor

#### Branding:

- any RAL color painted
- street vinyl four sides wrap

#### Side advertising surfaces:

Two sides 1440x580 mm LED light box allows changing posters fast, without main door opening.