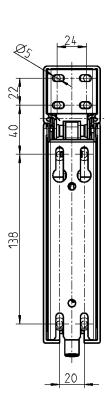

## 80° Counterbalancing spring loaded hinge PROGRAM 1715

**Application area:** The spring loaded hinge can be used e.g. for freezers.

The covering caps can be put on after mounting the hinges.

\*Lid weight with homogeneous distribution of weight

| Spring loaded hinge m.s. zinc plated, knuckle polyamide  | , |
|----------------------------------------------------------|---|
| covering caps polystyrene white, with one or two springs |   |

| covering caps polystyrene write, with one of two springs |           |
|----------------------------------------------------------|-----------|
| for a *lid weight in the range of 6 kg with 2 hinges     | 1715-U331 |
| for a *lid weight in the range of 17 kg with 2 hinges    | 1715-U332 |
| for a *lid weight in the range of 23 kg with 2 hinges    | 1715-U333 |