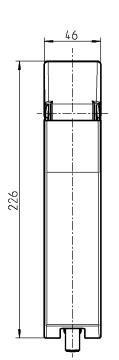

## 80° Counterbalancing spring loaded hinge PROGRAM 1715

**Application area:** The spring loaded hinge can be used e.g. for freezers.

The covering caps can be put on after mounting the hinges.

\*Lid weight with homogeneous distribution of weight

| Spring loaded hinge m.s. zinc plated, knuckle polyamide  | , |
|----------------------------------------------------------|---|
| covering caps polystyrene white, with one or two springs |   |

| covering caps polystyrene write, with one of two springs |           |
|----------------------------------------------------------|-----------|
| for a *lid weight in the range of 6 kg with 2 hinges     | 1715-U331 |
| for a *lid weight in the range of 17 kg with 2 hinges    | 1715-U332 |
| for a *lid weight in the range of 23 kg with 2 hinges    | 1715-U333 |