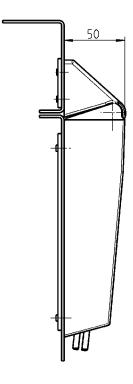

## 80° Counterbalancing spring loaded hinge PROGRAM 1715

**Application area:** The spring loaded hinge can be used e.g. for freezers.

The covering caps can be put on after mounting the hinges.

\*Lid weight with homogeneous distribution of weight

| Spring loaded hinge m.s. zinc plated, knuckle polyamide  | , |
|----------------------------------------------------------|---|
| covering caps polystyrene white, with one or two springs |   |

| covering caps polystyrene write, with one of two springs |           |
|----------------------------------------------------------|-----------|
| for a *lid weight in the range of 6 kg with 2 hinges     | 1715-U331 |
| for a *lid weight in the range of 17 kg with 2 hinges    | 1715-U332 |
| for a *lid weight in the range of 23 kg with 2 hinges    | 1715-U333 |