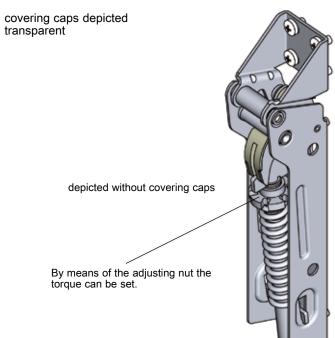

## 80° Counterbalancing spring loaded hinge PROGRAM 1715

**Application area:** The spring loaded hinge can be used e.g. for freezers.

The covering caps can be put on after mounting the hinges.

\*Lid weight with homogeneous distribution of weight

| Spring loaded hinge m.s. zinc plated, knuckle polyamide  | , |
|----------------------------------------------------------|---|
| covering caps polystyrene white, with one or two springs |   |

| covering caps polystyrene write, with one of two springs |           |
|----------------------------------------------------------|-----------|
| for a *lid weight in the range of 6 kg with 2 hinges     | 1715-U331 |
| for a *lid weight in the range of 17 kg with 2 hinges    | 1715-U332 |
| for a *lid weight in the range of 23 kg with 2 hinges    | 1715-U333 |