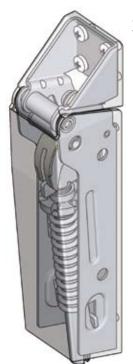

## 80° Counterbalancing spring loaded hinge PROGRAM 1715

**Application area:** The spring loaded hinge can be used e.g. for freezers.

The covering caps can be put on after mounting the hinges.

\*Lid weight with homogeneous distribution of weight

| Spring loaded hinge m.s. zinc plated, knuckle polyamide  | , |
|----------------------------------------------------------|---|
| covering caps polystyrene white, with one or two springs |   |

| covering caps polystyrene write, with one of two springs |           |
|----------------------------------------------------------|-----------|
| for a *lid weight in the range of 6 kg with 2 hinges     | 1715-U331 |
| for a *lid weight in the range of 17 kg with 2 hinges    | 1715-U332 |
| for a *lid weight in the range of 23 kg with 2 hinges    | 1715-U333 |