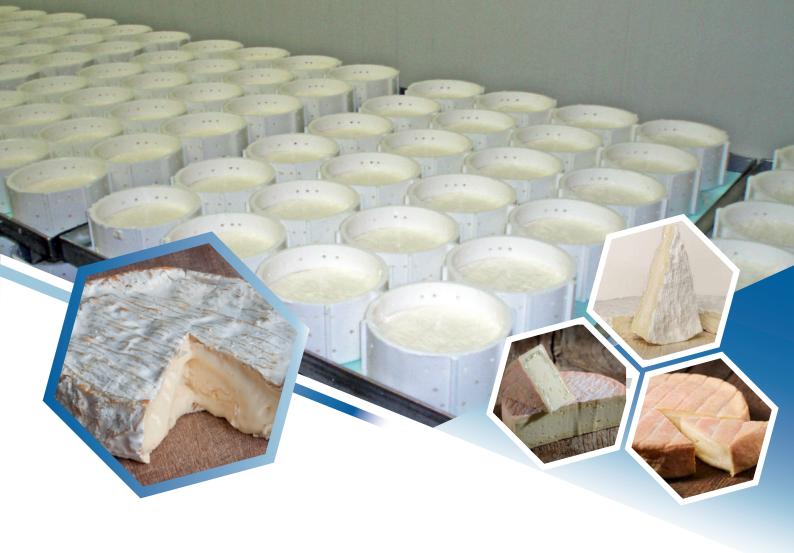

## **APPLICATION**

Moulding and draining of all types of soft cheeses

## **DIMENSIONS**

- Ø 45 to Ø 340 mm
- Different formats : square, rectangular, oval, round etc
  - Other sizes on request

Wide range of shapes and sizes

Moulds with or without perforations

Fully adaptable to your mechanization and production