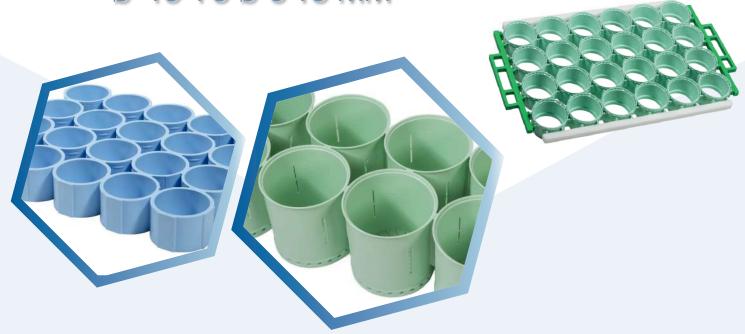

## MOULDS AND BLOCK-MOULDS 0 45 TO 0 340 MM

Servi Doryl offers two ranges of moulds that can be used individually or assembled into block-moulds: with or without bottom.

If required, extensions can be proposed with the moulds.

## **DIMENSIONS**

- Ø 45 to Ø 340 mm
- Different formats : square, rectangular, oval, round etc
  - Other sizes on request

Wide range of shapes and sizes

Moulds with or without perforations

Fully adaptable to your mechanization and production