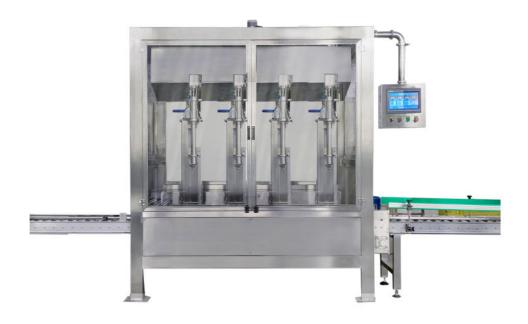

This type machine is used for 5kg -30 kg liquid filling. Gravity filling system with weight scale under filling nozzle to assure filling accuracy. It can finish a series of operations automatically, such as bottle inlet, weight filling, and bottle outlet. Especially for SL, edible oil lubrication. it is a nice choice for foodstuff, pharmacy, cosmetic and chemical industries. Linear type machine, can be made with 2/4/6/8 filling nozzle for different filling capacity.

## SPECIFICATION

| 1.  | Operational mode      | automatic                                                                    |
|-----|-----------------------|------------------------------------------------------------------------------|
| 2.  | Container type        | Pails, drum. Jerry can,etc.                                                  |
| 3.  | Product applications  | for liquids                                                                  |
| 4.  | Domain                | for the food industry, for the cosmetics industry, for the chemical industry |
| 5.  | Туре                  | piston, weight                                                               |
| 6.  | Other characteristics | PLC-controlled, with conveyor, explosion-proof, net weight                   |
| 7.  | Machine length        | 2,500 mm (98 in)                                                             |
| 8.  | Machine width         | 1,000 mm (39 in)                                                             |
| 9.  | Machine height        | 2,526 mm (99 in)                                                             |
| 10. | Machine weight        | 1 t (1 us ton)                                                               |