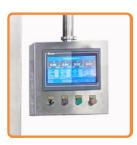

- \*Gross or net filling mode is available
- \*Be able to set and store 30 groups of formula for use
- \*Free to set target filling amount in order to be convenient for different packing
- \*Automatic identification of empty barrel weight range and no barrel no filling