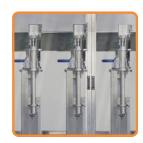

This type machine is used for 5kg -30 kg liquid filling. Gravity filling system with weight scale under filling nozzle to assure filling accuracy. It can finish a series of operations automatically, such as bottle inlet, weight filling, and bottle outlet. Especially for SL, edible oil lubrication. it is a nice choice for foodstuff, pharmacy, cosmetic and chemical industries. Linear type machine, can be made with 2/4/6/8 filling nozzle for different filling capacity.