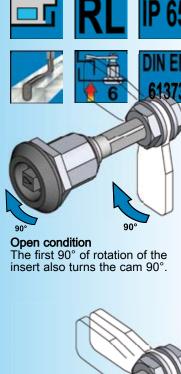

## **Closed position** The second 90° of rotation of the insert draws the cam toward the door 6 mm axially.

**Compressed condition** Unlock: Reversed rotation

**Note:** Only cams without a stopper can be used.