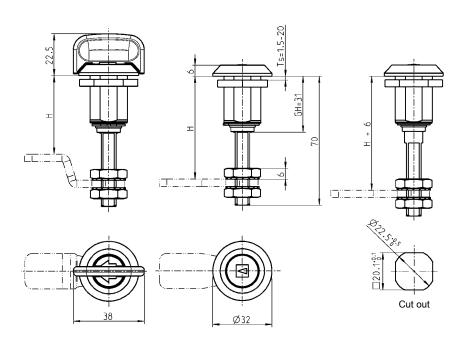

# Housing and insert zinc die black p.c.; shaft zinc die or m.s. zinc plated;

| nut and washer m.s. zinc plated, with spring and gasket |                   |                           |  |
|---------------------------------------------------------|-------------------|---------------------------|--|
|                                                         | shaft<br>zinc die | shaft m.s. zinc<br>plated |  |
| Square 6 with arrow                                     | on request        | on request                |  |
| Square 7 with arrow                                     | 1000-U786         | 1000-SU720                |  |
| Square 8mm with arrow                                   | 1000-U799         | 1000-SU861                |  |
| Triangular 6,5 CNOMO                                    | on request        | on request                |  |
| Triangular 7                                            | 1000-U794         | 1000-SU724                |  |
| Triangular 8                                            | 1000-U802         | 1000-SU725                |  |
| Triangular 9                                            | on request        | on request                |  |
| Triangular 10                                           | on request        | on request                |  |
| Double bit 3                                            | 1000-U803         | 1000-SU730                |  |
| Double bit 5                                            | 1000-U804         | 1000-SU752                |  |
| Male hexagon 11mm with indicator                        | 1000-U816         | 1000-SU324                |  |
| Hexagon female 8mm                                      | 1000-U808         | 1000-SU735                |  |
| Hexagon female 8mm with pin                             | on request        | 1000-SU733                |  |
| Hexagon female 10mm                                     | on request        | on request                |  |
| Square female 6mm                                       | on request        | on request                |  |
| Square female 7                                         | on request        | on request                |  |
| Square female 8                                         | 1000-U812         | on request                |  |
| Daimler Benz                                            | on request        | on request                |  |
| Slot 1,2 x 3                                            | on request        | on request                |  |
| Slot 2 x 4                                              | 1000-U813         | on request                |  |
| Slot 2 x 4 coinproof                                    | on request        | on request                |  |
| Crown type                                              | on request        | on request                |  |
| Railway                                                 | on request        | on request                |  |
| Tube with indicator                                     | 1000-U830         | 1000-SU736                |  |
| Wing knob                                               | 1000-U880         | on request                |  |

### Further parts see page

| <ul> <li>Stainless steel</li> </ul> |      |         |
|-------------------------------------|------|---------|
| version                             |      | 8A-232  |
| - Cam (GH = 31)                     |      | 1C-137  |
| - Accessories                       | from | 1C-320  |
| <ul> <li>Escutcheon</li> </ul>      |      | 3B-140  |
| – Key                               |      | 12B-120 |
|                                     |      |         |