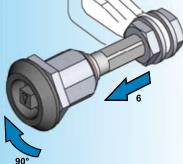

## **Closed position** The second 90° of rotation of the insert draws the cam toward the door 6 mm axially.

**Compressed condition** Unlock: Reversed rotation

**Note:** Only cams without a stopper can be used.