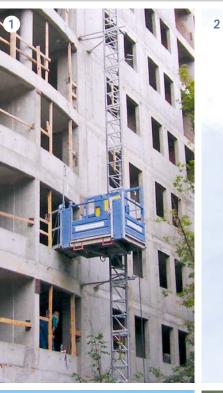

- Platform version A
   (device during assembly)
- 2 Platform version B
- 3 Platform version C