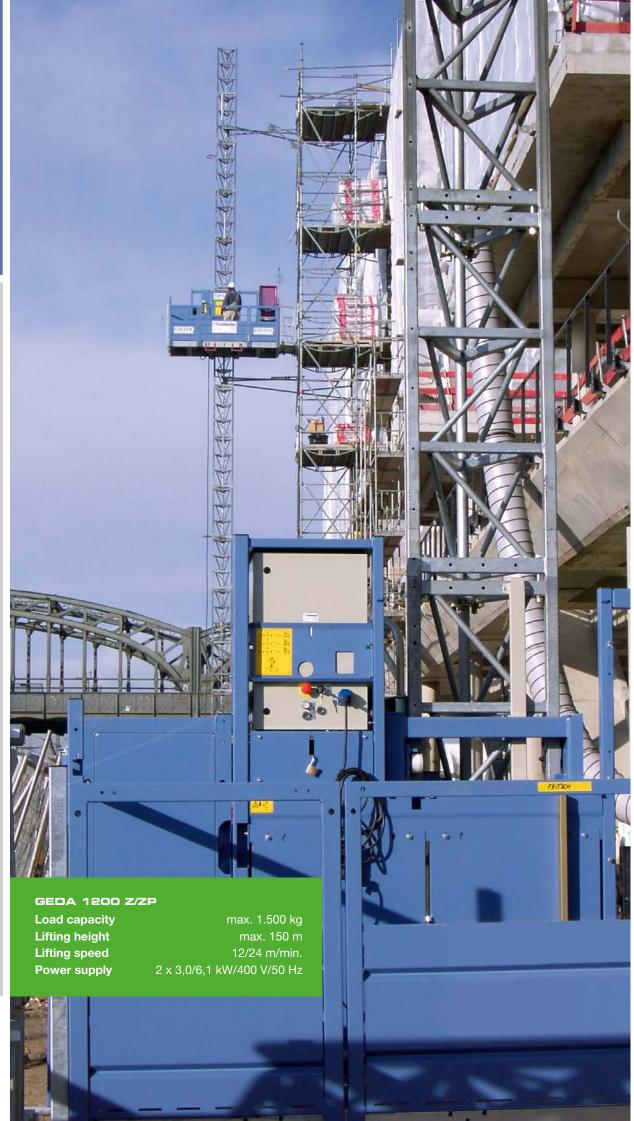

# RACK AND PINION HOIST 1200 Z/ZP

Transport platform for persons and material

#### Your powerful partner for heavy loads and efficient work methods.

The alternatively available door for front loading and the different platform versions ensure optimal usage at all construction sites.

### Features / Specials

- 4 The compact base unit provides a comfortable transport.
- 5 Erection support
  Facilitate mast assembly
  at the device by using the
  practical erection support
  (optionally available as
  accessory).
- 6 Platform version C with roof