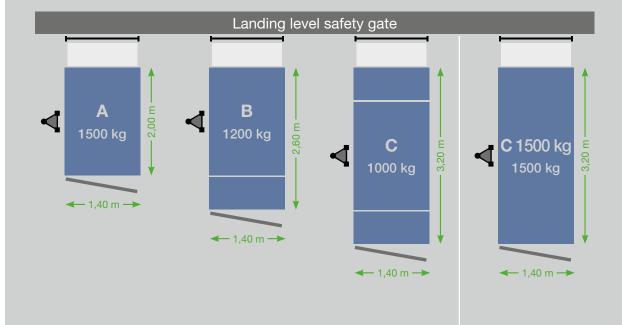

## **RACK AND PINION HOIST** 1200 Z/ZP

1200 Z/ZP

**Innovations** 

World-wide competence

Secure loading and unloading on all

8 You can equip all platform versions with an additional door for front

loading depending on construction

- Platform version A
   (device during assembly)
- 2 Platform version B
- 3 Platform version C

### Features / Specials

- 4 The compact base unit provides a comfortable transport.
- 5 Erection support
  Facilitate mast assembly
  at the device by using the
  practical erection support
  (optionally available as
  accessory).
- 6 Platform version C with roof