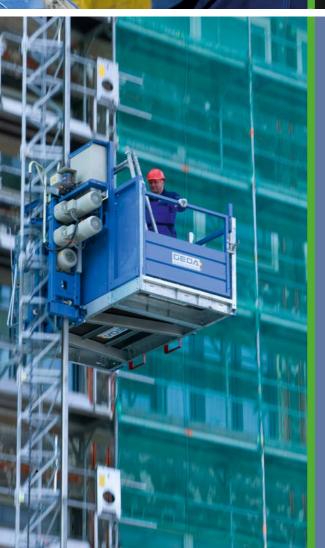

# RACK AND PINION HOIST 1200 Z/ZP

Transport platform for persons and material

#### Your powerful partner for heavy loads and efficient work methods.

The alternatively available door for front loading and the different platform versions ensure optimal usage at all construction sites.

- Platform version A
   (device during assembly)
- 2 Platform version B
- 3 Platform version C