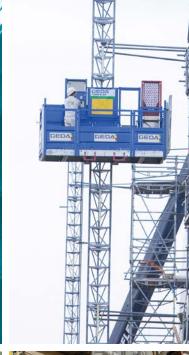

- Platform version A
   (device during assembly)
- 2 Platform version B
- 3 Platform version C

### Features / Specials

- 4 The compact base unit provides a comfortable transport.
- 5 Erection support
  Facilitate mast assembly
  at the device by using the
  practical erection support
  (optionally available as
  accessory).
- 6 Platform version C with roof