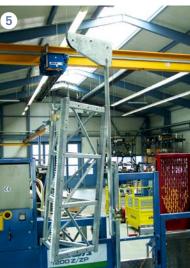

### Features / Specials

- 4 The compact base unit provides a comfortable transport.
- 5 Erection support
  Facilitate mast assembly
  at the device by using the
  practical erection support
  (optionally available as
  accessory).
- 6 Platform version C with roof