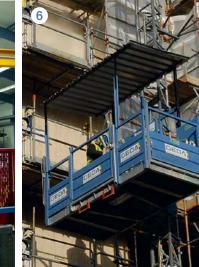

### Features / Specials

- 4 The compact base unit provides a comfortable transport.
- 5 Erection support
  Facilitate mast assembly
  at the device by using the
  practical erection support
  (optionally available as
  accessory).
- 6 Platform version C with roof