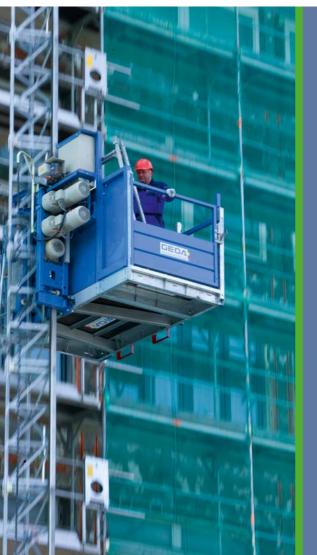

# RACK AND PINION HOIST 1200 Z/ZP

Transport platform for persons and material

#### Your powerful partner for heavy loads and efficient work methods.

The alternatively available door for front loading and the different platform versions ensure optimal usage at all construction sites.

- Platform version A
   (device during assembly)
- 2 Platform version B
- 3 Platform version C