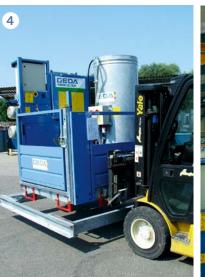

### Features / Specials

- 4 The compact base unit provides a comfortable transport.
- 5 Erection support
  Facilitate mast assembly
  at the device by using the
  practical erection support
  (optionally available as
  accessory).
- 6 Platform version C with roof