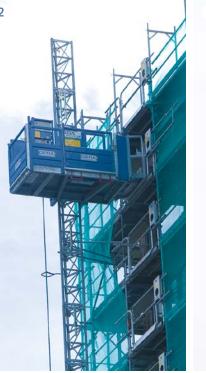

- Platform version A
   (device during assembly)
- 2 Platform version B
- 3 Platform version C