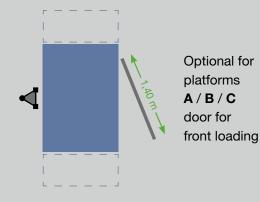

## **RACK AND PINION HOIST** 1200 Z/ZP

1200 Z/ZP

**Innovations** 

World-wide competence

Secure loading and unloading on all

8 You can equip all platform versions with an additional door for front

loading depending on construction

#### Platform versions:

Optional for platform
C 1500 kg doors for front loading

#### Your powerful partner for heavy loads and efficient work methods.

The alternatively available door for front loading and the different platform versions ensure optimal usage at all construction sites.