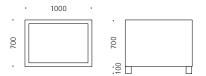

## PLANTER 720 | 721

**720** | *Stainless steel* | *700* × *700 mm* 

**721** | *Stainless steel* | *700* × *1000 mm* 

Stainless steel 1.4301 powder-coated

700 mm × 700 mm Planter 720

720.002

**Planter 721** 700 mm × 1000 mm 721.002