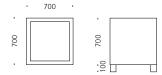

## PLANTER 720 | 721

**720** | *Stainless steel* | *700* × *700 mm* 

**721** | *Stainless steel* | *700* × *1000 mm* 

Stainless steel 1.4301 powder-coated

700 mm × 700 mm Planter 720

720.002

**Planter 721** 700 mm × 1000 mm 721.002