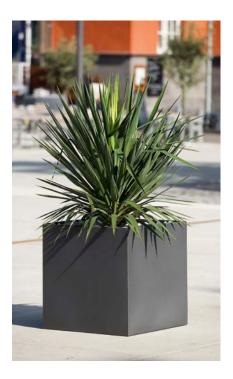

## Specifications

Plant pot with square or oblong basic shape and vertical side walls. Openings are countersunk in the base and closed with a perforated sheet metal cover. The container stands on four individual feet made from square tubes.

Stainless steel 1.4301 powder-coated

700 mm × 700 mm Planter 720

720.002

**Planter 721** 700 mm × 1000 mm 721.002