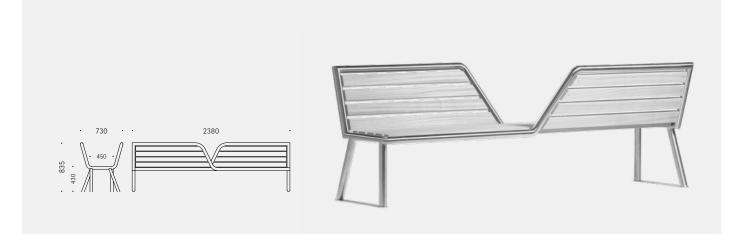

|           | Seat width      | Seat height | W    | D   | Н   | ST37 steel | Stainless steel 1.4301 |
|-----------|-----------------|-------------|------|-----|-----|------------|------------------------|
| Bench 103 | 2 × approx. 900 | 430         | 2380 | 730 | 835 | 103.102    | 103.103                |
| ST AISI 🕂 | L               |             |      |     |     |            |                        |