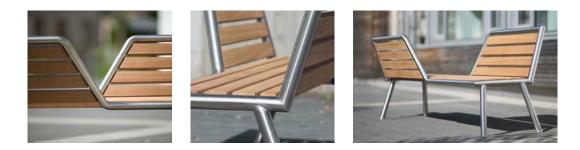

### Specifications

Park bench made of bent steel tubes adjusted to miter with two diagonally opposite back rests. The steel frame is designed to accommodate seating supports and back rests made of wood.

#### Finish

- Stainless steel 1.4301 pickled and smoothed, grain 240 Optional: electropolished/high-gloss (no surcharge)
- $\cdot$  Steel ST37, galvanised with powder coating in standard RAL colours or DB 703