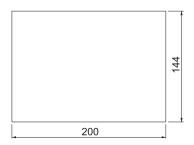

## Master data

| Item no.            | 7202505                               |
|---------------------|---------------------------------------|
| Туре                | FBA-B200-14                           |
| Description 1       | Foam block                            |
| Description 2       | intumescent                           |
| Dimension           | 200x144x60mm                          |
| Colour              | Brown                                 |
| Material            | Permanently elastic, closed-pore foam |
| Smallest sales unit | 4,00 Piece                            |
| Weight              | 44,80 kg/100 pc.                      |

## **Technical data**

| 200,00 mm     |
|---------------|
| 144,00 mm     |
| 60,00 mm      |
| 200x144x60 mm |
| Foam blocks   |
| Rectangular   |
|               |
|               |