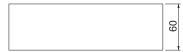

## Master data

| Item no.            | 7202505                               |
|---------------------|---------------------------------------|
| Туре                | FBA-B200-14                           |
| Description 1       | Foam block                            |
| Description 2       | intumescent                           |
| Dimension           | 200x144x60mm                          |
| Colour              | Brown                                 |
| Material            | Permanently elastic, closed-pore foam |
| Smallest sales unit | 4,00 Piece                            |
| Weight              | 44,80 kg/100 pc.                      |

## **Technical data**

| 200,00 mm     |
|---------------|
| 144,00 mm     |
| 60,00 mm      |
| 200x144x60 mm |
| Foam blocks   |
| Rectangular   |
|               |
|               |