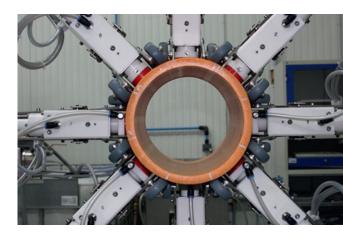

## **GENERAL FEATURES**

- Detailed product information (wall thickness, diameter)
- Continuous check on adherence to product specifications
- Process automation based on controll of thin points, diameters, weight per meter and mass throughput\*
- Material savings of up to 5 %
- Quality assurance and documented production process
- Smooth production process based on constant wall thickness and centering of the pipe
- Proven measuring and control loops

MADE IN GERMANY

| Туре     | No. of sensors | Pipe dimensions [mm/inch]    |
|----------|----------------|------------------------------|
| XXL 800  | 8              | 200 – 800<br>7.87-31.49″     |
| XXL 1200 | 8              | 250 – 1200<br>9.84-47.24″    |
| XXL 1600 | 8              | 609 – 1670<br>24.00-65.75"   |
| XXL 2000 | 8              | 1000 – 2000<br>39.37-78.74"  |
| XXL 2500 | 8              | 1500 – 2500<br>59.05-98.42″  |
| XXL 2700 | 8              | 1800 – 2700<br>70.86-106.29″ |