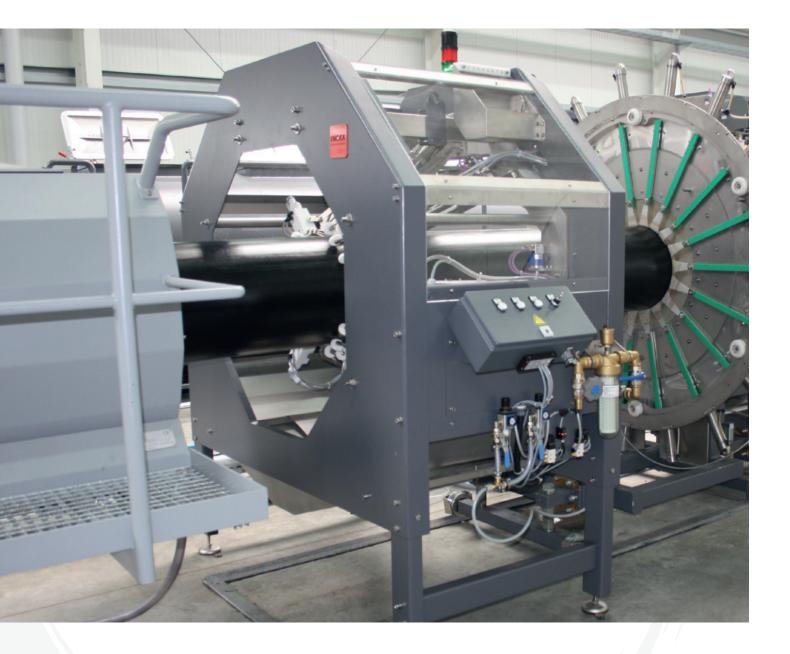

## **GENERAL FEATURES**

- Detailed product information (wall thickness, diameter)
- Continuous check on adherence to product specifications
- Process automation based on controll of thin points, diameters, weight per meter and mass throughput\*
- Material savings of up to 5 %
- Quality assurance and documented production process
- Smooth production process based on constant wall thickness and centering of the pipe
- Proven measuring and control loops

MADE IN GERMANY

| Туре     | No. of sensors | Pipe dimensions [mm/inch]    |
|----------|----------------|------------------------------|
| XXL 800  | 8              | 200 – 800<br>7.87-31.49″     |
| XXL 1200 | 8              | 250 – 1200<br>9.84-47.24″    |
| XXL 1600 | 8              | 609 – 1670<br>24.00-65.75"   |
| XXL 2000 | 8              | 1000 – 2000<br>39.37-78.74"  |
| XXL 2500 | 8              | 1500 – 2500<br>59.05-98.42″  |
| XXL 2700 | 8              | 1800 – 2700<br>70.86-106.29″ |