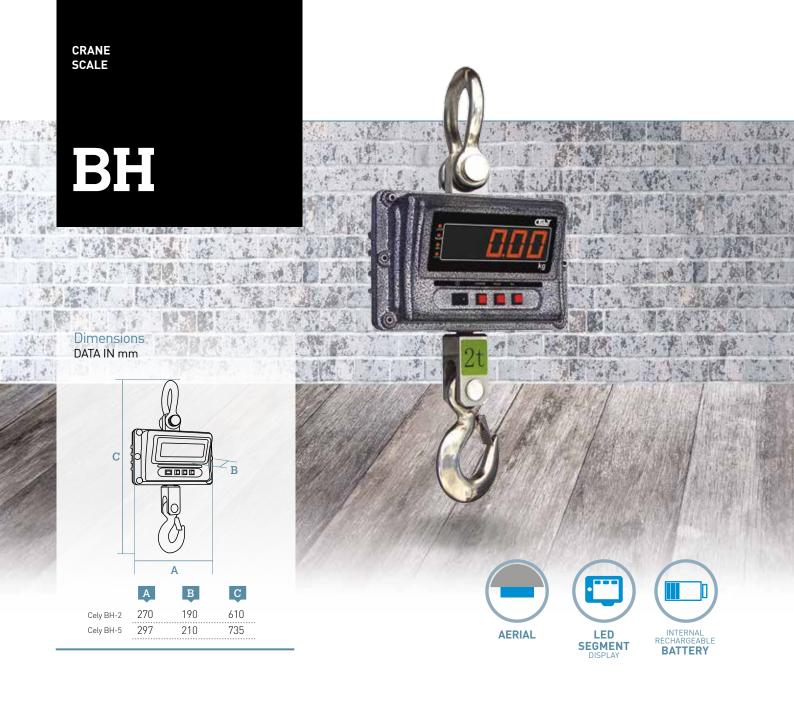

# Models

**RANGE 2,000 kg / 0.5 kg** 

Cely BH-2

Ref.: 71A00BH2012

**RANGE 5,000 kg / 2 kg** 

Cely BH-5

Ref.: 71A00BH5013