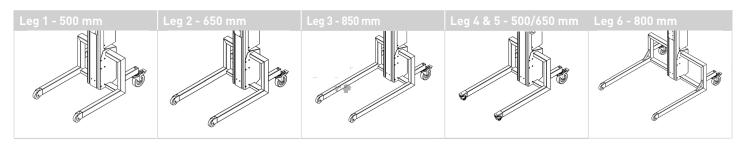

#### **LEG TYPES**

The INOX 200 can be equipped with manual or electrical tools for handling of e.g. reels, boxes or drums depending on the requirements. The lifter features remote control, built-in overload

All tools for the INOX 200 are made of stainless steel and available in various sizes. The three mast heights can be combined with six different leg types.