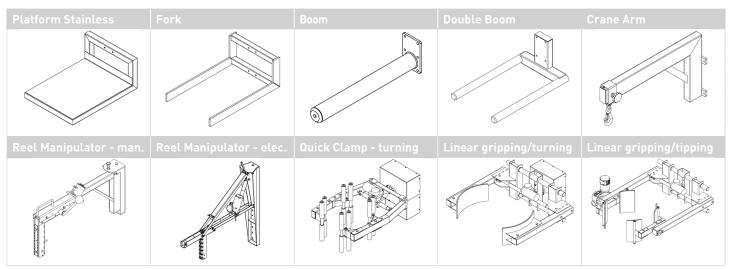

#### T00LS

| Туре  | Capacity | Lifting height | Mast height | Speed  | Batteries    | Weight |
|-------|----------|----------------|-------------|--------|--------------|--------|
|       | kg       | mm             | mm          | mm/sec | Voltage / AH | kg     |
| 200 L | 200      | 1228           | 1610        | 125    | 24/18        | 67     |
| 200 M | 200      | 1598           | 1980        | 125    | 24/18        | 71     |
| 200 H | 200      | 2028           | 2410        | 125    | 24/18        | 76     |

The INOX 200 can be equipped with manual or electrical tools for handling of e.g. reels, boxes or drums depending on the requirements. The lifter features remote control, built-in overload

All tools for the INOX 200 are made of stainless steel and available in various sizes. The three mast heights can be combined with six different leg types.