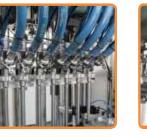

## DESCRIPTION

Piston filling machine is one of the most popular liquid filling machine for its universal ability ,piston filling machine can fill thick and highly viscous products, such as chunky, semi-paste, paste products, also extensively utilized to fill chemical preparations, such as adhesives, greases, epoxies, waxes, and lubricant oils, also an optional for filling thin liquid

The piston filler is one of the main product of Npack, most of Npack liquid fillers are applying in the fields of Daily chemicals, cosmetics, Food&beverage,personal care products, pharmaceuticals, oils products. As piston filling machine are solely based on conventional volumetric technology, these are easy to operate and relatively low cost for the majority of the end-use industries.