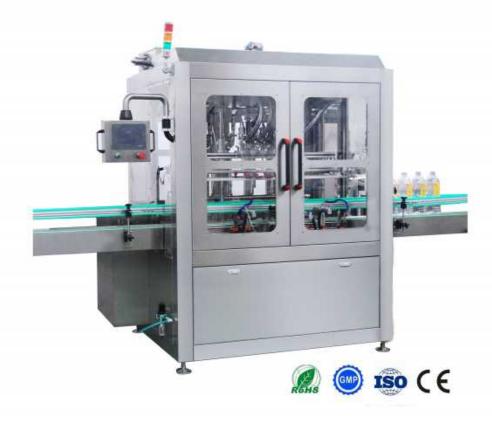

## **PACK** PISTON FILLING MACHINE

## DESCRIPTION

Piston filling machine is one of the most popular liquid filling machine for its universal ability ,piston filling machine can fill thick and highly viscous products, such as chunky, semi-paste, paste products, also extensively utilized to fill chemical preparations, such as adhesives, greases, epoxies, waxes, and lubricant oils, also an optional for filling thin liquid

The piston filler is one of the main product of Npack, most of Npack liquid fillers are applying in the fields of Daily chemicals, cosmetics, Food&beverage,personal care products, pharmaceuticals, oils products. As piston filling machine are solely based on conventional volumetric technology, these are easy to operate and relatively low cost for the majority of the end-use industries.

What is advantage of the piston filling machine?

- Widely application of liquids
- High Performance and accuracy, easy operation.
- The filling efficiency is 30% 40% higher than that of other types of liquid fillers with the same number of filling nozzles,