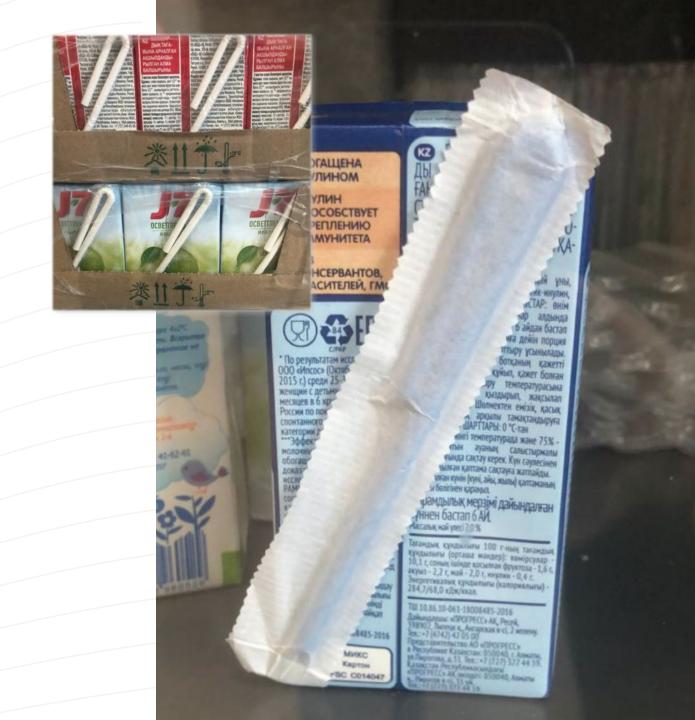

# Industrial U-Straw

Any Color

Any Size

Any Diameter

Wrapping into Paper or BOPP

Tested on TetraPak, Combibloc, Ecolean lines

Paper or Parchment

BRC, FSSC 2000

Food Packaging