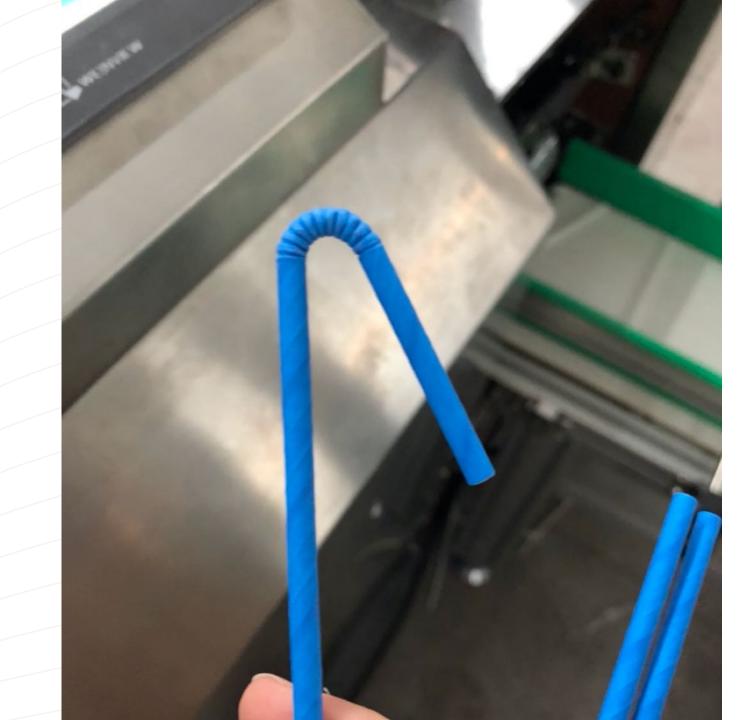

# **Hard Enough**

No deformation of the straw under different levels of pressure even after 3 hours immersion in liquid.