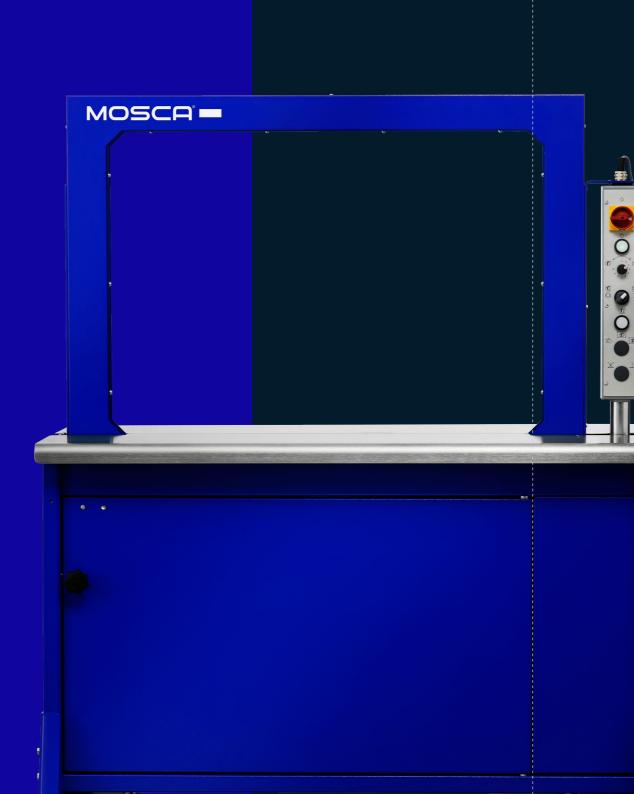

.

Heat-weld Sealing Unit | Standard-3

Energy-efficient electrical drives

For PP straps

Entry-level machine

NONSTOP PERFORMANCE

AUTOMATIC STRAPPING MACHINE FOR UNIVERSAL APPLICATIONS

The RO-M Fusion is a durable entry-level machine that automatically and reliably straps packages from all industry sectors. It is adaptable to a wide variety of products with simple handling. Standard features include a turnable operation panel and additional foot pedal for convenient operation from both sides.

| TECHNICAL DATA                                                                                                        | STANDARD FEATURES                                                             |
|-----------------------------------------------------------------------------------------------------------------------|-------------------------------------------------------------------------------|
| Performance:<br>Up to 55 cycles per minute at a frame size of<br>600 x 500 mm                                         | Heat-weld sealing unit in standard-3 version                                  |
|                                                                                                                       | Wear-free DC drive, brushless motor technology                                |
| Frame Sizes: (WxH)<br>600 x 500 mm<br>800 x 600 mm<br>1,250 x 600 mm                                                  | Strap end detection with ejection of remaining strap                          |
| 1,230 X 000 min                                                                                                       | Easy strap coil change and threading system                                   |
| Working Height:<br>800 – 905 mm                                                                                       | Toggle switch for super soft strapping of individual<br>or very soft packages |
|                                                                                                                       |                                                                               |
| PP straps: 5 x 0,47 mm<br>8 x 0,45 mm<br>12 x 0,55 mm                                                                 | Wear-free, controlled strap path system                                       |
|                                                                                                                       | Adjustable strap tension via potentiometer                                    |
| Strap Coil Dispenser:<br>Core diameter: 200 mm<br>Core width: 190 mm                                                  | Energy-saving drives                                                          |
|                                                                                                                       | Electronic control                                                            |
| Electricity:<br>Voltage: 100 - 240 V, 50 / 60 Hz, 1L+N+PE<br>(others on request)<br>Power consumption: approx. 0.2 kW | Hinged front table top                                                        |
| Weight: (without options)<br>180 - 240 kg                                                                             | Sturdy foot pedal for cycle start                                             |
|                                                                                                                       | 4 castors of which 2 are lockable                                             |
|                                                                                                                       | Table top length 600 mm or alternatively 700 mm or 800 mm                     |
|                                                                                                                       | CE marking inclusive conformity declaration                                   |