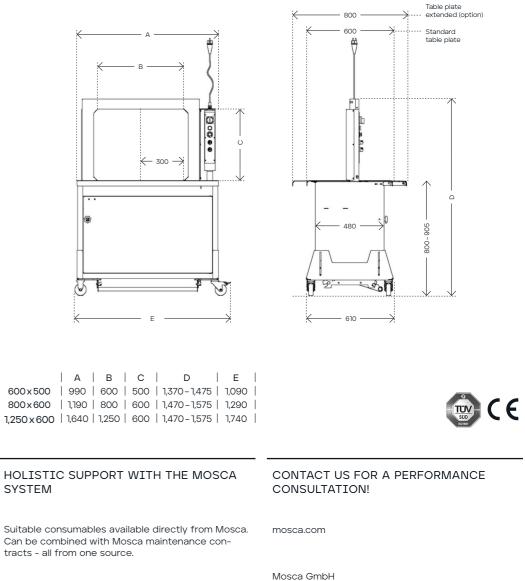

# DIMENSIONS / WORKING WIDTH MACHINE (in mm)

Gerd-Mosca-Straße 1 · 69429 Waldbrunn

info@mosca.com · +49 6274 / 932-0

| TECHNICAL DATA                                                                                                        | STANDARD FEATURES                                                             |
|-----------------------------------------------------------------------------------------------------------------------|-------------------------------------------------------------------------------|
| Performance:<br>Up to 55 cycles per minute at a frame size of<br>600 x 500 mm                                         | Heat-weld sealing unit in standard-3 version                                  |
|                                                                                                                       | Wear-free DC drive, brushless motor technology                                |
| Frame Sizes: (WxH)<br>600 x 500 mm<br>800 x 600 mm<br>1,250 x 600 mm                                                  | Strap end detection with ejection of remaining strap                          |
| 1,230 X 000 min                                                                                                       | Easy strap coil change and threading system                                   |
| Working Height:<br>800 – 905 mm                                                                                       | Toggle switch for super soft strapping of individual<br>or very soft packages |
|                                                                                                                       |                                                                               |
| PP straps: 5 x 0,47 mm<br>8 x 0,45 mm<br>12 x 0,55 mm                                                                 | Wear-free, controlled strap path system                                       |
|                                                                                                                       | Adjustable strap tension via potentiometer                                    |
| Strap Coil Dispenser:<br>Core diameter: 200 mm<br>Core width: 190 mm                                                  | Energy-saving drives                                                          |
|                                                                                                                       | Electronic control                                                            |
| Electricity:<br>Voltage: 100 - 240 V, 50 / 60 Hz, 1L+N+PE<br>(others on request)<br>Power consumption: approx. 0.2 kW | Hinged front table top                                                        |
| Weight: (without options)<br>180 - 240 kg                                                                             | Sturdy foot pedal for cycle start                                             |
|                                                                                                                       | 4 castors of which 2 are lockable                                             |
|                                                                                                                       | Table top length 600 mm or alternatively 700 mm or 800 mm                     |
|                                                                                                                       | CE marking inclusive conformity declaration                                   |