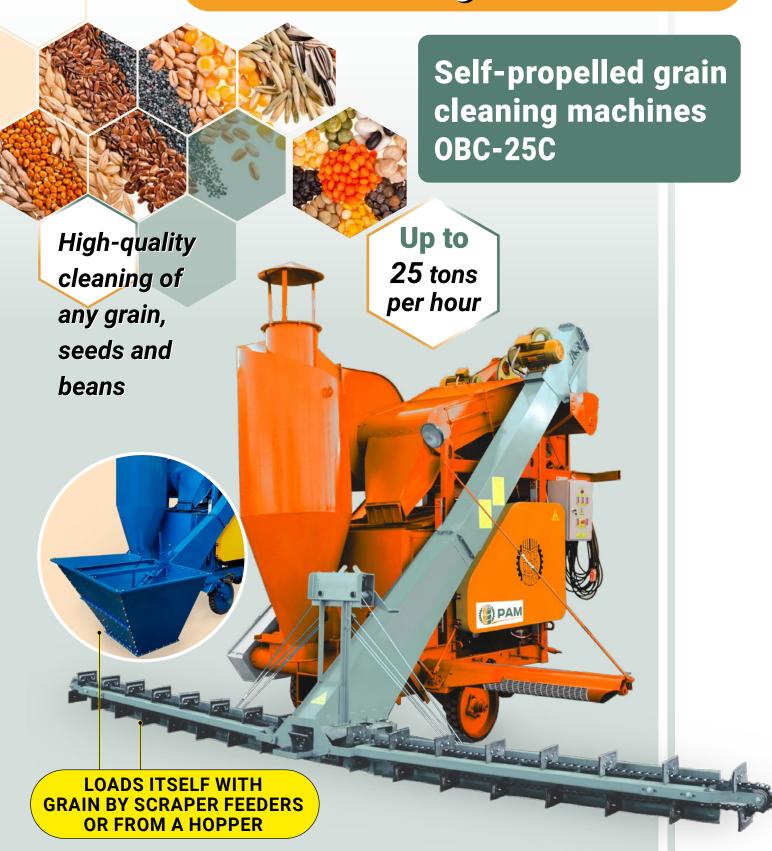

## Grain Cleaning Innovation

## Main advantages of using the OBC-25C

- Versatility used for cleaning any kind of grain and seeds
- High quality cleaning and minimal damage to the grain
- Move independently and load themselves with grain without help of other machines or people
- Can independently load transport up to 3 meters high
- Easy and convenient operation and maintenance

| Model                              | OBC-<br>25CB | OBC-<br>25C         | OBC-<br>25CML |
|------------------------------------|--------------|---------------------|---------------|
| Performance, tons per hour         | up to 25     |                     |               |
| Type of grain loading              | hopper       | per scraper feeders |               |
| Mass, kg                           | 1790         | 1935                | 1955          |
| Capacity, kWt                      | 8,95         |                     |               |
| Electricity consumption, kWh per t | 0,36         |                     |               |
| Lighting , remote control          | option       | option              | yes           |
| Longer elevator, bumper            | option       | option              | yes           |
| Dimensions in effective position:  |              |                     |               |
| Height, mm                         | 3300         | 3300                | 3510          |
| Length, mm                         | 5110         | 4800                | 5100          |
| Width, mm                          | 3075         | 5300                | 5300          |
| Additional options                 | auger        | hopper and auger    |               |