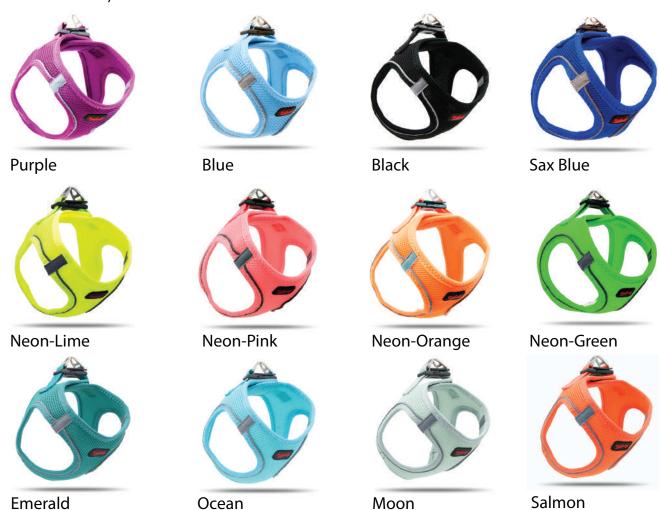

## Air-Mesh Harness

The lightweight, comfortable step-in harness for small and medium size dogs

Function & Design

- -Lightweight, air-permeable Air-Mesh outer material,
- when dipped in water can be cooling in the summer
- Air-Mesh Harness, quick and easy to put on
- Adjustable in size with Velcro closure and push button clasp/buckle with sound bumper, makes it
- -Cross-stitched nylon straps for optimal tension distribution and protection against neck injuries.
- Two lightweight D-rings for securely attaching a leash
- Reflective elements on the neck for additional safety in darkness
- Available in 7 sizes and 14 colors from 24cm to 54cm Chest circumference
- Every Harness has macth color leashes. Sold separately
- Suitable between 1,5kgs- 16kgs for all kind of pets
- Handwash only