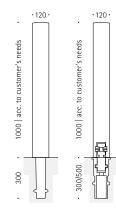

# BOLLARD 074

Stahl + Stainless steel | 1000 mm

### Specifications

Square steel bollard with slightly pyramidal square top.

### Mounting

Removable with 3p-Technology Alternative: concrete embedment

#### Note

The ground rosette is part of the delivery (3p-Technology) Completely covers the ground shell

Material: ST37 steel, hot-dip galvanised and powder-coated in bollard paint

|                             | Fixed mounting | 3p-Technology         |
|-----------------------------|----------------|-----------------------|
| Bollard 074 Steel           | 074.001        | 074.020               |
| Bollard 074 Stainless steel | 074.101        | 074.120               |
|                             |                |                       |
| ST AISI 🔲 🔒 2018            |                | 3p <b>T</b> echnologi |