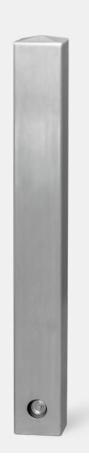

# BOLLARD 074

Stahl + Stainless steel | 1000 mm

### Specifications

Square steel bollard with slightly pyramidal square top.