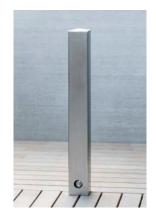

# **BOLLARD 089**

Steel + Stainless steel | 750 mm

### Specifications

Fully cylindrical bollard made from galvanised steel/stainless steel, with a slightly curved top end.