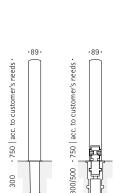

# **BOLLARD 089**

Steel + Stainless steel | 750 mm

### Specifications

Fully cylindrical bollard made from galvanised steel/stainless steel, with a slightly curved top end.

### Mounting

Removable with 3p-Technology Alternative: concrete embedment Optional: with flange to enable screwing

|             |                 | Fixed mounting | 3p-Technology |
|-------------|-----------------|----------------|---------------|
| Bollard 089 | Steel           | 089.001        | 089.020       |
| Bollard 089 | Stainless steel | 089.101        | 089.120       |
|             |                 |                |               |
| ST AISI     | • 2018          |                | 3p Technolog  |