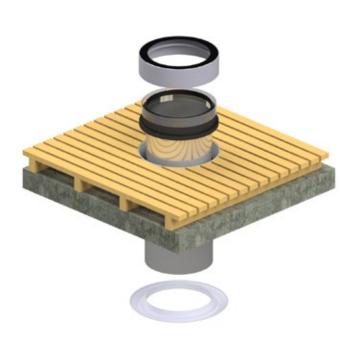

Heavy Floor Model for TS 300. They can also be produced in rectangular formats and with other dimensions. Structural accessory of walk to be cast or installed above the waterproofing.

Distributor:

**Factory:** Travessa da Zona Industrial - 1, nº 95 Rossio, 3730-601 Vila Cova do Perrinho, Vale de Cambra, PORTUGAL. Tel. (+351) 256 472 888 Fax: (+351) 256 425 794 Email: comercial@chatron.pt Url: www.chatron.pt

## **Vertical Installation**

Double tempered glass 24mm thick with border. Base protection in 3mm thick stainless steel.