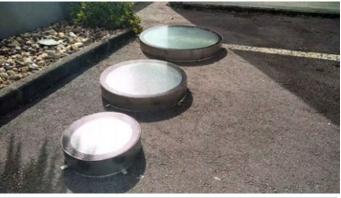

Heavy Floor Model for TS 300. They can also be produced in rectangular formats and with other dimensions. Structural accessory of walk to be cast or installed above the waterproofing.

Distributor:

**Factory:** Travessa da Zona Industrial - 1, nº 95 Rossio, 3730-601 Vila Cova do Perrinho, Vale de Cambra, PORTUGAL. Tel. (+351) 256 472 888 Fax: (+351) 256 425 794 Email: comercial@chatron.pt Url: www.chatron.pt