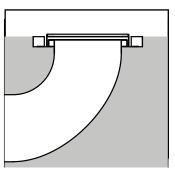

## **Vertical Installation**

Double tempered glass 24mm thick with border. Base protection in 3mm thick stainless steel.