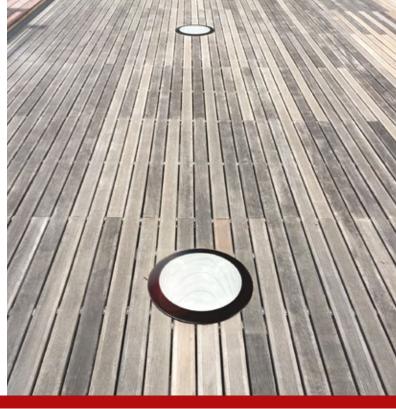

## **SOLAR LIGHT TUBE Heavy Floor Models** *Passable flat domes*

They are ecological systems, where natural light is captured and directed through internally coated tube by highly reflective material, which minimizes the dispersion of the rays and allows a supply of light at considerable distances, without heat or cold transfer.

Made with robust materials, are resistant to the most severe weather conditions.

Studies indicate an average of about 80% of working hours indoors can be performed with natural light, thus contributing directly to reducing energy consumption and consequently to improve the energy efficiency of buildings. The Heavy Floor models allow a perfect installation of the Chatron Solar Tube on floors, getting the diffuser built-in without any kind of overhang.