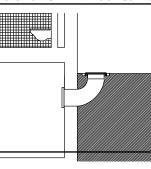

## Installation with 90° curve

| Available Models | TS-HF-300 | TS-HF-530 | TS-HF-750 |
|------------------|-----------|-----------|-----------|
| Outside diameter | 365 mm    | 595 mm    | 815 mm    |