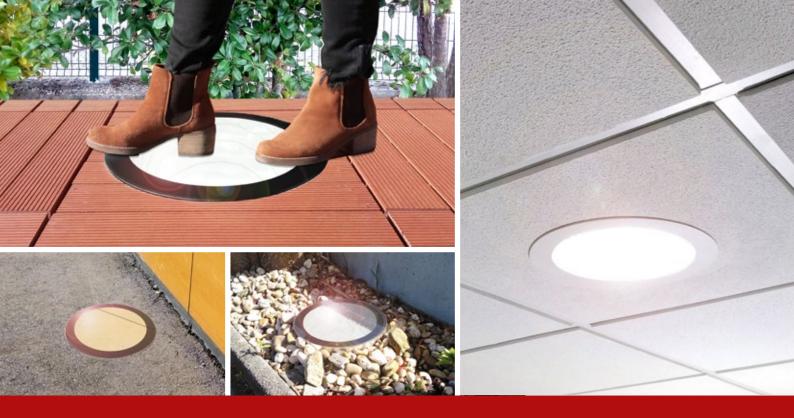

## **SOLAR LIGHT TUBE Heavy Floor Models** *Passable flat domes*

They are ecological systems, where natural light is captured and directed through internally coated tube by highly reflective material, which minimizes the dispersion of the rays and allows a supply of light at considerable distances, without heat or cold transfer.

Made with robust materials, are resistant to the most severe weather conditions.

Studies indicate an average of about 80% of working hours indoors can be performed with natural light, thus contributing directly to reducing energy consumption and consequently to improve the energy efficiency of buildings. The Heavy Floor models allow a perfect installation of the Chatron Solar Tube on floors, getting the diffuser built-in without any kind of overhang.

Heavy Floor Model for TS 300. They can also be produced in rectangular formats and with other dimensions. Structural accessory of walk to be cast or installed above the waterproofing.

Distributor:

**Factory:** Travessa da Zona Industrial - 1, nº 95 Rossio, 3730-601 Vila Cova do Perrinho, Vale de Cambra, PORTUGAL. Tel. (+351) 256 472 888 Fax: (+351) 256 425 794 Email: comercial@chatron.pt Url: www.chatron.pt