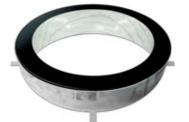

## **Vertical Installation**

Double tempered glass 24mm thick with border. Base protection in 3mm thick stainless steel.

STB difuser