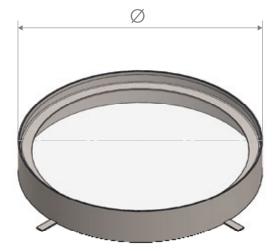

## **SOLAR LIGHT TUBE Heavy Floor Models** *Passable flat domes*

They are ecological systems, where natural light is captured and directed through internally coated tube by highly reflective material, which minimizes the dispersion of the rays and allows a supply of light at considerable distances, without heat or cold transfer.

Made with robust materials, are resistant to the most severe weather conditions.

Studies indicate an average of about 80% of working hours indoors can be performed with natural light, thus contributing directly to reducing energy consumption and consequently to improve the energy efficiency of buildings. The Heavy Floor models allow a perfect installation of the Chatron Solar Tube on floors, getting the diffuser built-in without any kind of overhang.

Heavy Floor Model for TS 300. They can also be produced in rectangular formats and with other dimensions. Structural accessory of walk to be cast or installed above the waterproofing.

Distributor:

**Factory:** Travessa da Zona Industrial - 1, nº 95 Rossio, 3730-601 Vila Cova do Perrinho, Vale de Cambra, PORTUGAL. Tel. (+351) 256 472 888 Fax: (+351) 256 425 794 Email: comercial@chatron.pt Url: www.chatron.pt