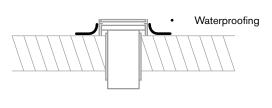

Heavy Floor Model for TS 300. They can also be produced in rectangular formats and with other dimensions. Structural accessory of walk to be cast or installed above the waterproofing.

Distributor:

**Factory:** Travessa da Zona Industrial - 1, nº 95 Rossio, 3730-601 Vila Cova do Perrinho, Vale de Cambra, PORTUGAL. Tel. (+351) 256 472 888 Fax: (+351) 256 425 794 Email: comercial@chatron.pt Url: www.chatron.pt

## **Vertical Installation**

Double tempered glass 24mm thick with border. Base protection in 3mm thick stainless steel.