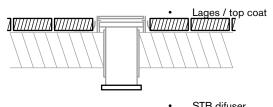

S 300. They can also be produced in rectangular formats and with other dimensions. Structural accessory of walk to be cast or installed above the waterproofing.

Distributor:

**Factory:** Travessa da Zona Industrial - 1, nº 95 Rossio, 3730-601 Vila Cova do Perrinho, Vale de Cambra, PORTUGAL. Tel. (+351) 256 472 888 Fax: (+351) 256 425 794 Email: comercial@chatron.pt Url: www.chatron.pt









UNIÃO EUROPEIA Fundo Europeu de Desenvolvimento Regional





## **Vertical Installation**



Double tempered glass 24mm thick with border. Base protection in 3mm thick stainless steel.

## Installation with 90° curve







| Available Models | TS-HF-300 | TS-HF-530 | TS-HF-750 |
|------------------|-----------|-----------|-----------|
| Outside diameter | 365 mm    | 595 mm    | 815 mm    |







STB difuser