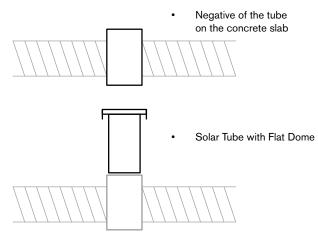

## **SOLAR LIGHT TUBE Heavy Floor Models** *Passable flat domes*

They are ecological systems, where natural light is captured and directed through internally coated tube by highly reflective material, which minimizes the dispersion of the rays and allows a supply of light at considerable distances, without heat or cold transfer.

Made with robust materials, are resistant to the most severe weather conditions.

Studies indicate an average of about 80% of working hours indoors can be performed with natural light, thus contributing directly to reducing energy consumption and consequently to improve the energy efficiency of buildings. The Heavy Floor models allow a perfect installation of the Chatron Solar Tube on floors, getting the diffuser built-in without any kind of overhang.

Heavy Floor Model for TS 300. They can also be produced in rectangular formats and with other dimensions. Structural accessory of walk to be cast or installed above the waterproofing.

Distributor:

**Factory:** Travessa da Zona Industrial - 1, nº 95 Rossio, 3730-601 Vila Cova do Perrinho, Vale de Cambra, PORTUGAL. Tel. (+351) 256 472 888 Fax: (+351) 256 425 794 Email: comercial@chatron.pt Url: www.chatron.pt