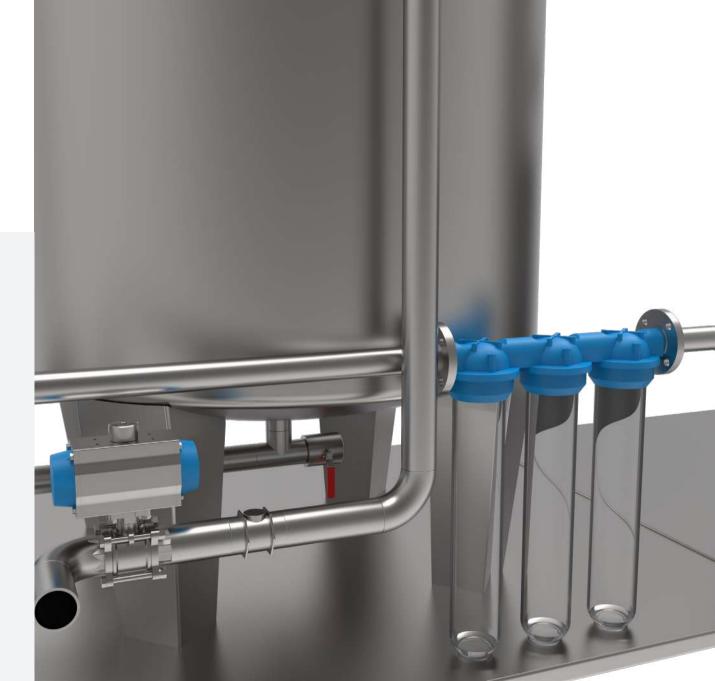

e being

used as a sustainable and effective way of protecting the environment.

AdBlue combined with an SCR-catalyst converter has proven to be the leading technology for reducing nitrogen oxide (Nox) in exhaust gasses which are created in the combustion process in diesel engines. The synergy between SCR technology and AdBlue can help reduce NOx emissions by up to 95%. AdBlue will help your business to reduce harmful emissions and it will reduce your fuel costs by up to seven percent. The product can be stored for 18 months, with a low freezing point of -11°C. It can be used in most weather conditions.



#### Models of

#### **AdBlue®**

#### **Production Plants**





## Our Advantages for

#### AdBlue® Plants

This method is beneficial due to the following specifications:















#### Specifications of Our

#### **AdBlue®**

#### **Production Plants**

Four blending capacities

- Small SKID footprint
- ✓ Desired blending concentration up to 50%
- Total weight under 3,000Kg

- All blending parts made of stainless steel
- Stainless steel hopper
- Capability to dilute concentrated liquid urea
- ✓ Blends 32,5% solution

- Online monitoring and remote assistance
- Siemens PLC technology

Less than 15kW power consumpon

- Fits in a 20' and 40' container
- Inlin erefractometer for constant monitoring and auto-regulaon



#### Containerized

## **AdBlue**®

Systems



#### **AdBlue®**

#### Committed to Our Customers

#### 24/7 **SERVICE**

24/7 Service availability both remotely and locally through local service partners with exclusively trained manpower and spares supp