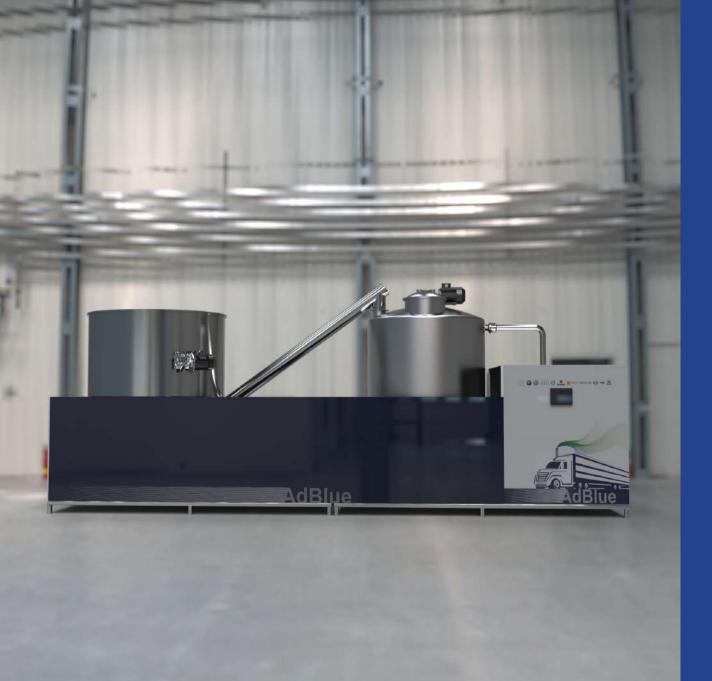

#### Specifications of Our

#### **AdBlue®**

#### **Production Plants**

Four blending capacities

- Small SKID footprint
- ✓ Desired blending concentration up to 50%
- Total weight under 3,000Kg

- All blending parts made of stainless steel
- Stainless steel hopper
- Capability to dilute concentrated liquid urea
- ✓ Blends 32,5% solution

- Online monitoring and remote assistance
- Siemens PLC technology

Less than 15kW power consumpon

- Fits in a 20' and 40' container
- Inlin erefractometer for constant monitoring and auto-regulaon