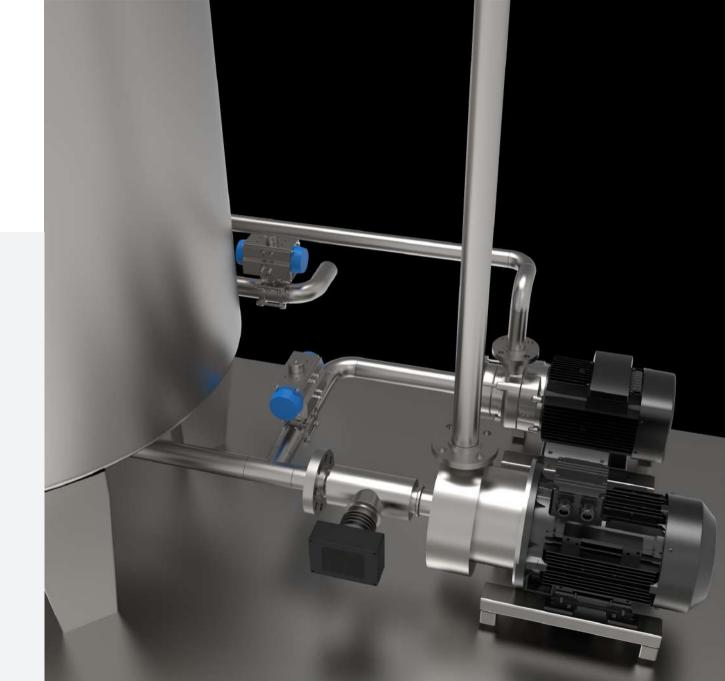

#### Specifications of Our

#### **AdBlue®**

#### **Production Plants**

Four blending capacities

- Small SKID footprint
- ✓ Desired blending concentration up to 50%
- Total weight under 3,000Kg

- All blending parts made of stainless steel
- Stainless steel hopper
- Capability to dilute concentrated liquid urea
- ✓ Blends 32,5% solution

- Online monitoring and remote assistance
- Siemens PLC technology

Less than 15kW power consumpon

- Fits in a 20' and 40' container
- Inlin erefractometer for constant monitoring and auto-regulaon