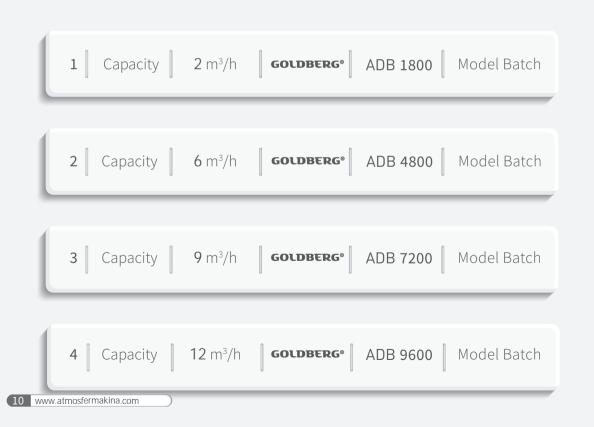

environmentally-friendly components, diatomic nitrogen (N2) and water. As a result, selective catalytic reduction systems are being

used as a sustainable and effective way of protecting the environment.

AdBlue combined with an SCR-catalyst converter has proven to be the leading technology for reducing nitrogen oxide (Nox) in exhaust gasses which are created in the combustion process in diesel engines. The synergy between SCR technology and AdBlue can help reduce NOx emissions by up to 95%. AdBlue will help your business to reduce harmful emissions and it will reduce your fuel costs by up to seven percent. The product can be stored for 18 months, with a low freezing point of -11°C. It can be used in most weather conditions.



#### Models of

#### **AdBlue®**

#### **Production Plants**





## Our Advantages for

#### AdBlue® Plants

This method is beneficial due to the following specifications:















#### Specifications of Our

#### **AdBlue®**

#### **Production Plants**

Four blending capacities

- Small SKID footprint
- ✓ Desired blending concentration up to 50%
- Total weight under 3,000Kg

- All blending parts made of stainless steel
- Stainless steel hopper
- Capability to dilute concentrated liquid urea
- ✓ Blends 32,5% solution

- Online monitoring and remote assistance
- Siemens PLC technology

Less than 15kW power consumpon

- Fits in a 20' and 40' container
- Inlin erefractometer for constant monitoring and auto-regulaon



#### Containerized

## **AdBlue**®

Systems



#### **AdBlue®**

#### Committed to Our Customers

#### 24/7 **SERVICE**

24/7 Ser