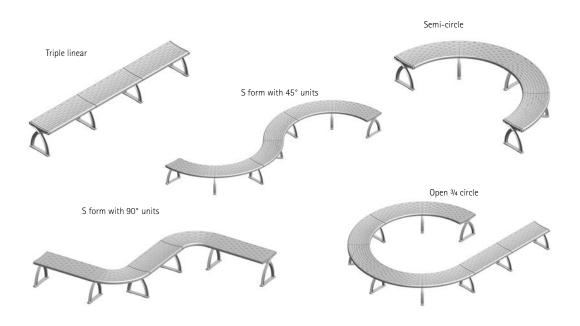

th the upper end of the plate supporting the seating units

## Mounting

Screw-on (recommended) or free standing

## Finish

· Powder coating in standard RAL colours or DB 703 (other colours available on request at a surcharge)

|           |                                    | For screwing |
|-----------|------------------------------------|--------------|
| Bench 104 | Seating unit, straight             | 104.101      |
| Bench 104 | Seating unit, bent 45°             | 104.201      |
| Bench 104 | Seating unit, bent 90°             | 104.202      |
| Bench 104 | Leg                                | 104.301      |
| Bench 104 | Accessory for the leg as end piece | 104.350      |
|           |                                    |              |









BENCH 104

Sample configurations