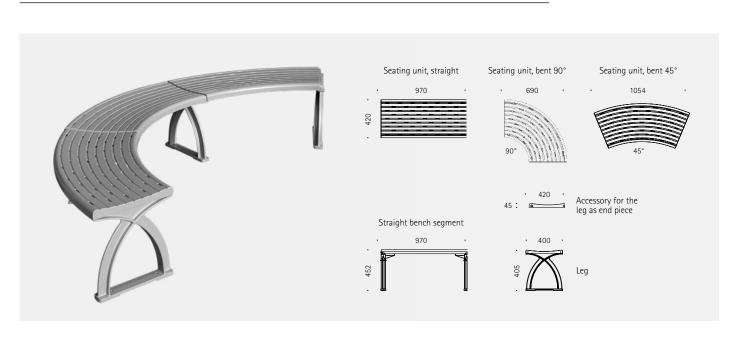

## Specifications

Cast aluminium bench system without back rest, consisting of four basic units. The system has a modular construction:

- · A straight seating unit
- $\cdot$  A seating unit bent at a 45° angle
- $\cdot$  A seating unit bent at a 90° angle
- · Base with inward-facing legs, joined to a plate at the lower end, with the upper end of the plate supporting the seating units

## Finish

· Powder coating in standard RAL colours or DB 703 (other colours available on request at a surcharge)

|           |                                    | For screwing |
|-----------|------------------------------------|--------------|
| Bench 104 | Seating unit, straight             | 104.101      |
| Bench 104 | Seating unit, bent 45°             | 104.201      |
| Bench 104 | Seating unit, bent 90°             | 104.202      |
| Bench 104 | Leg                                | 104.301      |
| Bench 104 | Accessory for the leg as end piece | 104.350      |
|           |                                    |              |