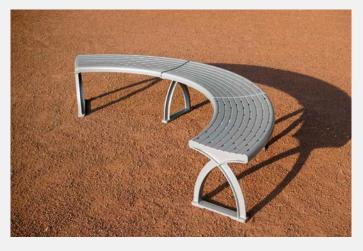

he upper end of the plate supporting the seating units

## Mounting

Screw-on (recommended) or free standing

## Finish

· Powder coating in standard RAL colours or DB 703 (other colours available on request at a surcharge)

|           |                                    | For screwing |
|-----------|------------------------------------|--------------|
| Bench 104 | Seating unit, straight             | 104.101      |
| Bench 104 | Seating unit, bent 45°             | 104.201      |
| Bench 104 | Seating unit, bent 90°             | 104.202      |
| Bench 104 | Leg                                | 104.301      |
| Bench 104 | Accessory for the leg as end piece | 104.350      |
|           |                                    |              |









BENCH 104

Sample configurations