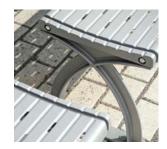

## Specifications

Cast aluminium bench system without back rest, consisting of four basic units. The system has a modular construction:

- · A straight seating unit
- $\cdot$  A seating unit bent at a 45° angle
- $\cdot$  A seating unit bent at a 90° angle
- · Base with inward-facing legs, joined to a plate at the lower end, with the upper end of the plate supporting the seating units

## Finish

· Powder coating in standard RAL colours or DB 703 (other colours available on request at a surcharge)

|           |                                    | For screwing |
|-----------|------------------------------------|--------------|
| Bench 104 | Seating unit, straight             | 104.101      |
| Bench 104 | Seating unit, bent 45°             | 104.201      |
| Bench 104 | Seating unit, bent 90°             | 104.202      |
| Bench 104 | Leg                                | 104.301      |
| Bench 104 | Accessory for the leg as end piece | 104.350      |
|           |                                    |              |