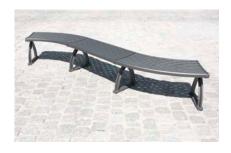

## **BENCH 104**

Cast aluminium

## Specifications

Cast aluminium bench system without back rest, consisting of four basic units. The system has a modular construction:

- · A straight seating unit
- $\cdot$  A seating unit bent at a 45° angle
- $\cdot$  A seating unit bent at a 90° angle
- · Base with inward-facing legs, joined to a plate at the lower end, with the upper end of the plate supporting the seating units

BENCH 104

Sample configurations