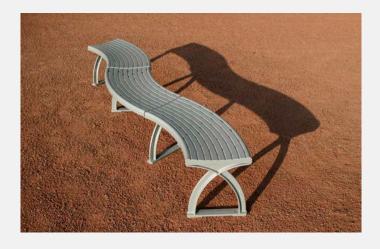

the upper end of the plate supporting the seating units

## Mounting

Screw-on (recommended) or free standing

## Finish

· Powder coating in standard RAL colours or DB 703 (other colours available on request at a surcharge)

|           |                                    | For screwing |
|-----------|------------------------------------|--------------|
| Bench 104 | Seating unit, straight             | 104.101      |
| Bench 104 | Seating unit, bent 45°             | 104.201      |
| Bench 104 | Seating unit, bent 90°             | 104.202      |
| Bench 104 | Leg                                | 104.301      |
| Bench 104 | Accessory for the leg as end piece | 104.350      |
|           |                                    |              |









BENCH 104

Sample configurations