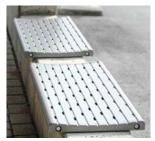

## Specifications

Cast aluminium bench system without back rest, consisting of four basic units. The system has a modular construction:

- · A straight seating unit
- $\cdot$  A seating unit bent at a 45° angle
- $\cdot$  A seating unit bent at a 90° angle
- · Base with inward-facing legs, joined to a plate at the lower end, with the upper end of the plate supporting the seating units

## Finish

· Powder coating in standard RAL colours or DB 703 (other colours available on request at a surcharge)

|           |                                    | For screwing |
|-----------|------------------------------------|--------------|
| Bench 104 | Seating unit, straight             | 104.101      |
| Bench 104 | Seating unit, bent 45°             | 104.201      |
| Bench 104 | Seating unit, bent 90°             | 104.202      |
| Bench 104 | Leg                                | 104.301      |
| Bench 104 | Accessory for the leg as end piece | 104.350      |
|           |                                    |              |