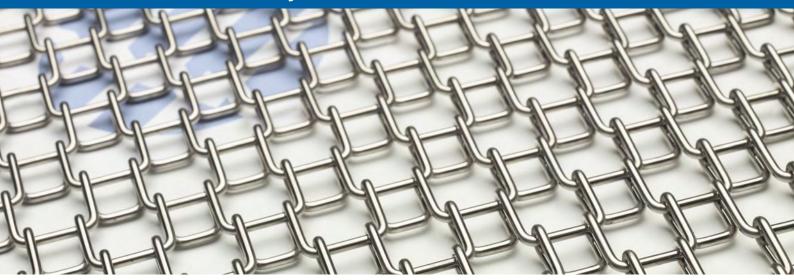

## Improve efficiencies Compact-Grid™ conveyor belt and your bottom line

Compact-Grid™ is designed to offer superior support for small products. Compact-Grid's 70% open surface area makes it easy-to-clean and offers exceptional flow-through properties for heating, cooling, and coating operations. Compact-Grid's no-slip positive drive provides the highest standard in belt tracking, which means the belt will run straight and true even under heavy loads.

- Superior support for smaller products
- Belt joining is fast and simple
- Clean-in-place, unlike plastic belts which require removal for cleaning
- 70% open area allows for excellent flow through
- Lighter weight than many comparable belts