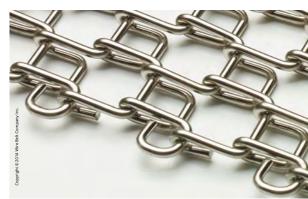

## Improve efficiencies Compact-Grid™ conveyor belt and your bottom line

Compact-Grid™ is designed to offer superior support for small products. Compact-Grid's 70% open surface area makes it easy-to-clean and offers exceptional flow-through properties for heating, cooling, and coating operations. Compact-Grid's no-slip positive drive provides the highest standard in belt tracking, which means the belt will run straight and true even under heavy loads.

- Superior support for smaller products
- Belt joining is fast and simple
- Clean-in-place, unlike plastic belts which require removal for cleaning
- 70% open area allows for excellent flow through
- Lighter weight than many comparable belts

Compact-Grid<sup>™</sup> conveyor belt with C-CureEdge<sup>®</sup>

Wire Belt Company Osterloh GmbH
Ringstraße 20, 23923 Selmsdorf, Germany
Tel: +49 (0) 38823 5445-0 | Fax: +49 (0) 38823 5445-19 | Email: sales@wirebelt.de