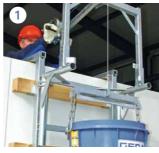

### Quick setup

1 Assembly with practical hand

### Convenient components

- 2 plastic dump hopper (opening width 76 cm)
- 3 dump hopper and chute branch in one product
- 4 special chute liner for deflected areas
- 5 The guiding ring allows exact placement above the container