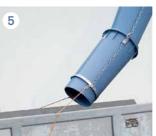

### Convenient components

- 2 plastic dump hopper (opening width 76 cm)
- 3 dump hopper and chute branch in one product
- 4 special chute liner for deflected areas
- 5 The guiding ring allows exact placement above the container