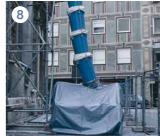

### **Dust-free working**

- 6 special dust collar
- 7 dust protection hood
- 8 skip cover for the container

setup times and maximum work efficiency:

Convenient accessories allow dust-free working (e.g. in town centres) or working on several levels at the same time.