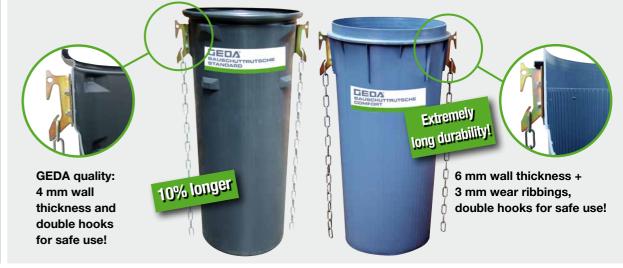

### GEDA® RUBBISH CHUTE STANDARD

- Length 1.2 m
- Double hooks
- ↓ 4 mm walls made of high-quality plastics,
- weight = 10 kg the good value alternative

### RUBBISH CHUTE COMFORT

- Length: 1.1 m Double hooks
- ▶6 mm walls
- + 3 mm wear ribbings,
- weight = 12 kg
- ▶ High-quality made of extremely impactresistant plastics

DEMOLITION SERVICES INC.

DEMOLITION SERVICES INC.