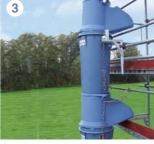

### GEDA® RUBBISH CHUTE STANDARD

- Length 1.2 m
- Double hooks
- ↓ 4 mm walls made of high-quality plastics,
- weight = 10 kg the good value alternative