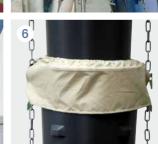

### **Dust-free working**

- 6 special dust collar
- 7 dust protection hood
- 8 skip cover for the container

setup times and maximum work efficiency:

Convenient accessories allow dust-free working (e.g. in town centres) or working on several levels at the same time.