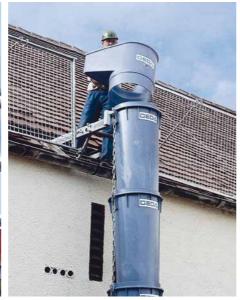

### Quick setup

1 Assembly with practical hand

### **Dust-free working**

- 6 special dust collar
- 7 dust protection hood
- 8 skip cover for the container

setup times and maximum work efficiency:

Convenient accessories allow dust-free working (e.g. in town centres) or working on several levels at the same time.