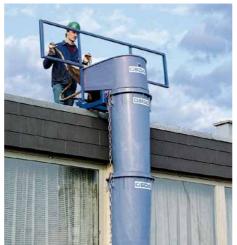

### Quick setup

1 Assembly with practical hand

### Convenient components

- 2 plastic dump hopper (opening width 76 cm)
- 3 dump hopper and chute branch in one product
- 4 special chute liner for deflected areas
- 5 The guiding ring allows exact placement above the container