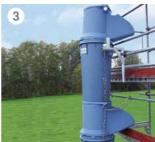

### GEDA® RUBBISH CHUTE STANDARD

- Length 1.2 m
- Double hooks
- ↓ 4 mm walls made of high-quality plastics,
- weight = 10 kg the good value alternative