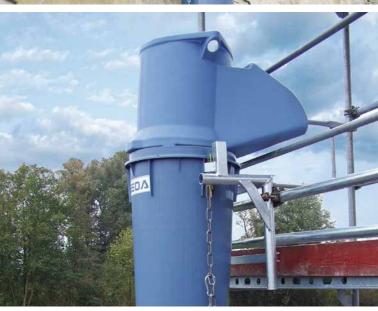

### Convenient components

- 2 plastic dump hopper (opening width 76 cm)
- 3 dump hopper and chute branch in one product
- 4 special chute liner for deflected areas
- 5 The guiding ring allows exact placement above the container

### **Dust-free working**

- 6 special dust collar
- 7 dust protection hood
- 8 skip cover for the container

setup times and maximum work efficiency:

Convenient accessories allow dust-free working (e.g. in town centres) or working on several levels at the same time.