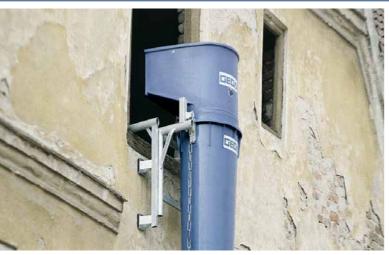

## 

The perfect rubbish chute system for inclined roof, flat roof, walls and scaffolds.

### GEDA® RUBBISH CHUTE STANDARD

- Length 1.2 m
- Double hooks
- ↓ 4 mm walls made of high-quality plastics,
- weight = 10 kg the good value alternative

### RUBBISH CHUTE COMFORT

- Length: 1.1 m Double hooks
- ▶6 mm walls
- + 3 mm wear ribbings,
- weight = 12 kg
- ▶ High-quality made of extremely impactresistant plastics

DEMOLITION SERVICES INC.

DEMOLITION SERVICES INC.

### Convenient components

- 2 plastic dump hopper (opening width 76 cm)
- 3 dump hopper and chute branch in one product
- 4 special chute liner for deflected areas
- 5 The guiding ring allows exact placement above the container