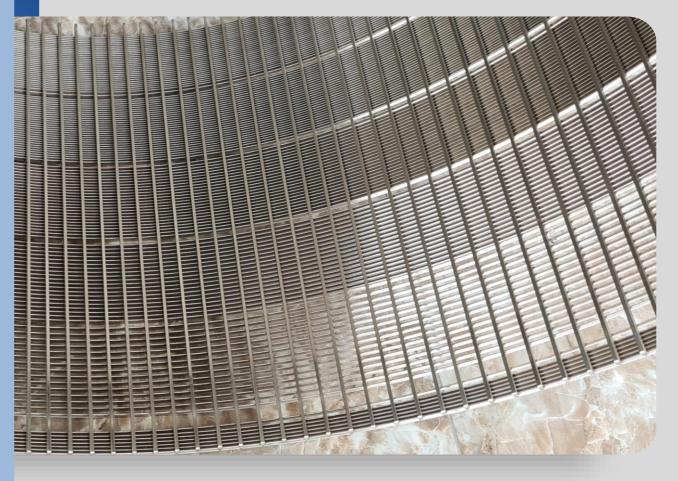

## SIEVE BEND WEDGE WIRES

Sieve bend screens are curved screens with a constant radius. They are manufactured with wrapped and welded V profiles.

Sieve bends are preferred for filtering applications with their arc shapes.