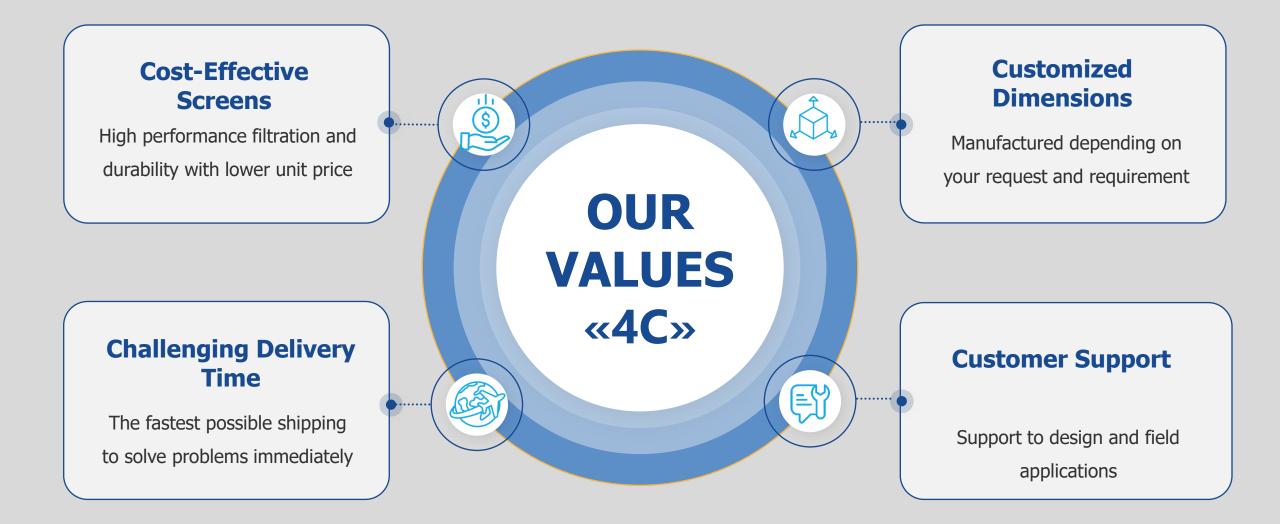

Our wedge wire screens focus on full customer satisfaction in terms of competitive cost, short shipping time and high mechanical properties. Manufacturing consists of robotic systems that enable high precision and flexible solutions.

## **OUR CAPABILITIES**

- Design & manufacturing of unique and customized Wedge Wire Screens
- Design and supply of Coanda Intake Screens
- Manufacturing of Special Bi-Cylindrical Screens for a wide range of industries
- Specific surface treatments depending on application for longer life
- Specialized tilted-wire construction to provide high filtration performance

- Outstanding filtration performance
- Increased capacity compared to the panel types
- Low maintenance and high durability
- High efficiency
- **\*** Suitable for most applications
- Precise openings