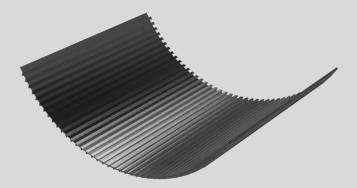

## SIEVE BEND WEDGE WIRES

Sieve bend screens are curved screens with a constant radius. They are manufactured with wrapped and welded V profiles.

Sieve bends are preferred for filtering applications with their arc shapes.