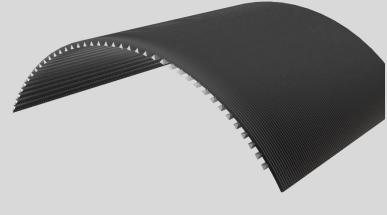

## SIEVE BEND WEDGE WIRES

Sieve bend screens are curved screens with a constant radius. They are manufactured with wrapped and welded V profiles.

Sieve bends are preferred for filtering applications with their arc shapes.