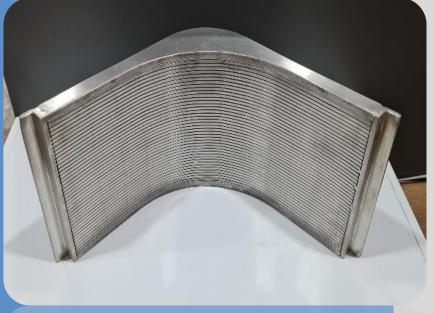

## SIEVE BEND WEDGE WIRES

Sieve bend screens are curved screens with a constant radius. They are manufactured with wrapped and welded V profiles.

Sieve bends are preferred for filtering applications with their arc shapes.