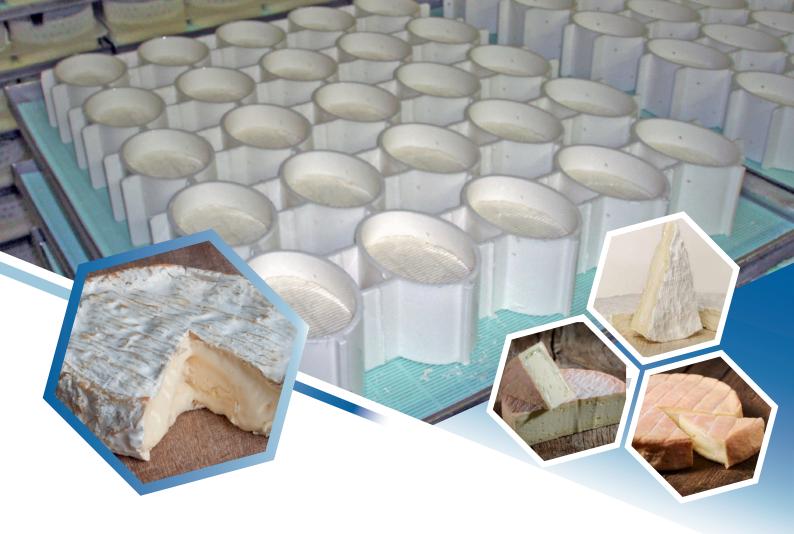

## **A**PPLICATION

Moulding and draining of soft cheeses

## MATERIALS

Injected parts in copolymer polypropylene