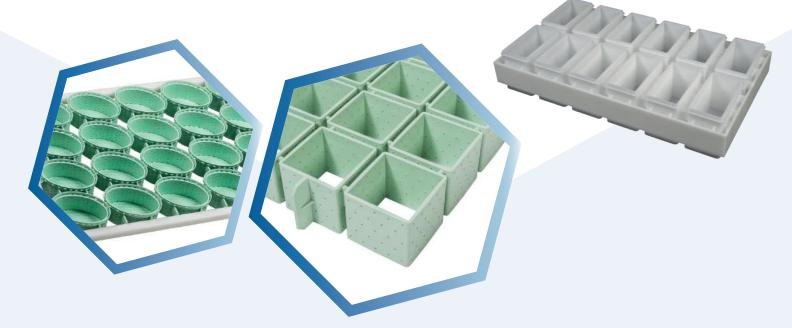

## SQUARE, RECTANGULAR, OVAL SHAPED Moulds and Block-Moulds

Servi Doryl offers two ranges of moulds that can be used individually or assembled into block-moulds : with or without bottom.

If necessary, extensions can be proposed with the moulds.

## DIMENSIONS

• Different shapes : square, rectangular, oval etc.

• New sizes on request

SERVI DORYL SAS - ZONE INDUSTRIELLE SUD - 5 RUE LAVOISIER - 37130 LANGEAIS TÉL : +33 (0)2 47 96 11 50 - WWW.SERVIDORYL.COM - CONTACT@SERVIDORYL.COM