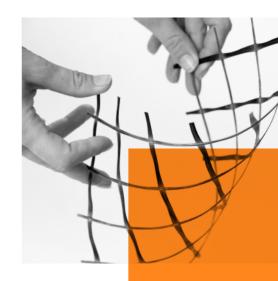

## CRACKS ARE NOT AN OPTION

solidian Primafloor grid is used to eliminate screed cracks during 28days of drying and curing. Primafloor is lightweight, easy-to-use, Non-Corrosive screed reinforcement that will provide you with the perfect flooring. Whether you use it inside or outside, Primafloor will retain its properties. Perfect for terrace, balcony, garage, gym, garden, workshop, hall, office, industrial or even heavy-duty flooring. Primafloor is actually saving your time and money as you won't have to repair your floor again!

Traditional Corroded steel reinforcement

Without reinforcement

Glass reinforcement can solve old problems with new solutions.

Kelteks d.o.o.

♥ Dr. Slavka Rozgaja 3 47000 Karlovac, Croatia www.solidian.com