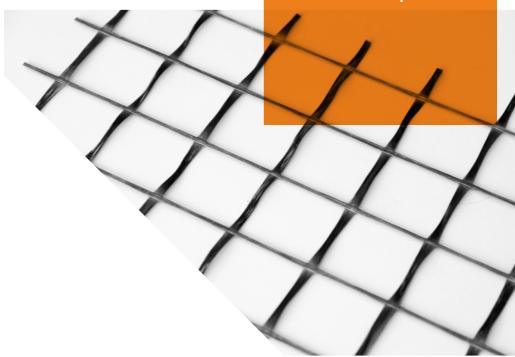

## CRACKS ARE NOT AN OPTION

solidian Primafloor grid is used to eliminate screed cracks during 28days of drying and curing. Primafloor is lightweight, easy-to-use, Non-Corrosive screed reinforcement that will provide you with the perfect flooring. Whether you use it inside or outside, Primafloor will retain its properties. Perfect for terrace, balcony, garage, gym, garden, workshop, hall, office, industrial or even heavy-duty flooring. Primafloor is actually saving your time and money as you won't have to repair your floor again!

Anti-crack

Installation

Corrosive

handling

maintenance cost

transport cost

Garage

solidian Primafloor NO Corrosion / NO Crack