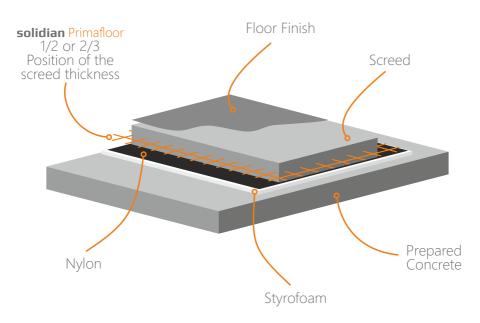

## CRACKS ARE NOT AN OPTION

solidian Primafloor grid is used to eliminate screed cracks during 28days of drying and curing. Primafloor is lightweight, easy-to-use, Non-Corrosive screed reinforcement that will provide you with the perfect flooring. Whether you use it inside or outside, Primafloor will retain its properties. Perfect for terrace, balcony, garage, gym, garden, workshop, hall, office, industrial or even heavy-duty flooring. Primafloor is actually saving your time and money as you won't have to repair your floor again!