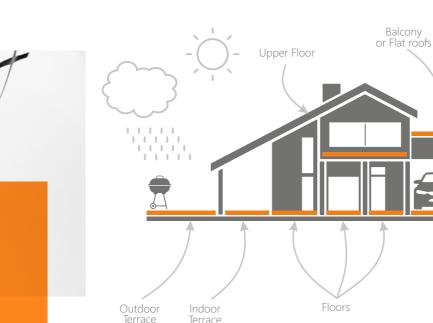

## CRACKS ARE NOT AN OPTION

solidian Primafloor grid is used to eliminate screed cracks during 28days of drying and curing. Primafloor is lightweight, easy-to-use, Non-Corrosive screed reinforcement that will provide you with the perfect flooring. Whether you use it inside or outside, Primafloor will retain its properties. Perfect for terrace, balcony, garage, gym, garden, workshop, hall, office, industrial or even heavy-duty flooring. Primafloor is actually saving your time and money as you won't have to repair your floor again!

Anti-crack

Installation

Corrosive

handling

maintenance cost

transport cost

Garage

solidian Primafloor NO Corrosion / NO Crack