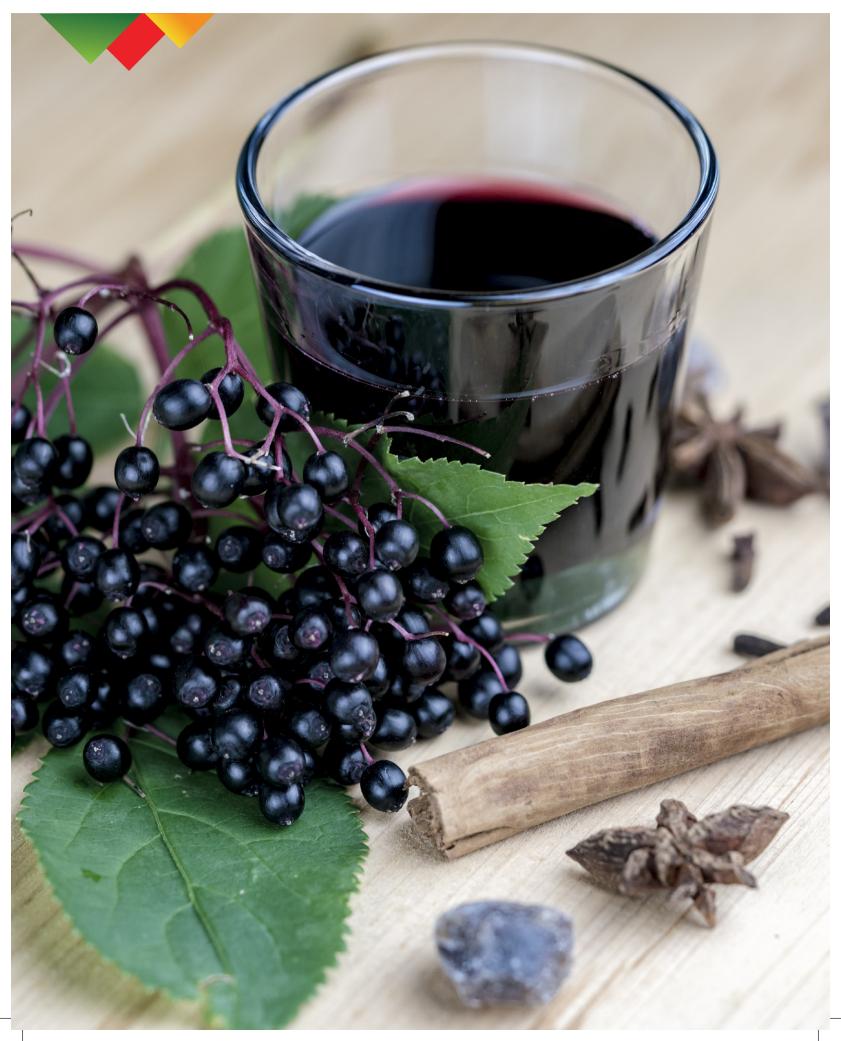

#### **Elderberry**

Elderberry, also known as Sambucus has been sought after for centuries for use in medicine and as a food colorant. Grown in temperate to sub-tropical regions globally, Elderberry juice is a dark red liquid with a characteristic odor. Due to the variety of anthocyanins present, shade ranges from Pink to Red can be achieved depending on the application.