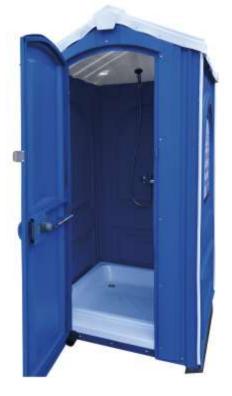

## PORTABLE SHOWER CABIN «ECOMARKA» WITH WATER TANK

#### ADVANTAGES OF THE PORTABLE SHOWER CABIN «ECOMARKA WITH A WATER TANK»

- Two models are available: (connection to sewage systems is required) model type 1 - based on portable toilet cabin «ECOMARKA Eurostandard»;\* model type 2 - based on portable toilet cabin «ECOMARKA ECONOMY»;\*
- Made of shockproof polyethylene, has high resistance to UV-rays;
- Steel tray with a water trap and a hose;\*\*\*
- Steel perforated tray;\*\*\*
- Hand shower
- · Coat hooks;
- A rail with a bathroom curtain;
- a latch having occupancy indication;\*
- a door with a thumb latch;\*\*
- a hasp for a padlock;
- \* upplied with model type 1
- \*\* upplied with model type 2
- \*\*\* an option

## PORTABLE SHOWER CABIN «ECOMARKA» WITHOUT A WATER TANK

#### ADVANTAGES OF THE PORTABLE SHOWER CABIN «ECOMARKA WITH RUNNING WATER SUPPLY»

- Two models are available: (connection to sewage and water supply systems is required)
- model type 1 based on portable toilet cabin «ECOMARKA Eurostandard»;\*
- model type 2 based on portable toilet cabin «ECOMARKA ECONOMY»;\*
- Made of shockproof polyethylene, has high resistance to UV-rays;
- Steel tray with a water trap and a hose;
- A faucet with a standard water supply pipe connection;
- a hook;
- A rail with a bathroom curtain;
- a latch having occupancy indication;\*
- a door with a thumb latch;\*\*
- a hasp for a padlock;