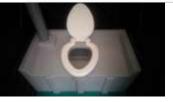

#### TANK OPTIONS

Portable toilet cabins «Ecomarka» can be optionally equipped with one of the following tanks:

• **type 1** «European» open-type tank with the capacity of 250 I, with a front opening and a plastic toilet seat mounted;

• **type 2** «Asian», an open-type tank with the capacity of 250 I. This tank has a special ribbed foot platform instead of a mounted toilet seat. Type 2 storage tank resembles so-called Genoa bowl in function and appearance.