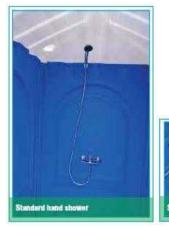

#### ADVANTAGES OF THE PORTABLE SHOWER CABIN «ECOMARKA WITH A WATER TANK»

- Two models are available: (connection to sewage systems is required) model type 1 - based on portable toilet cabin «ECOMARKA Eurostandard»;\* model type 2 - based on portable toilet cabin «ECOMARKA ECONOMY»;\*
- Made of shockproof polyethylene, has high resistance to UV-rays;
- Steel tray with a water trap and a hose;\*\*\*
- Steel perforated tray;\*\*\*
- Hand shower
- · Coat hooks;
- A rail with a bathroom curtain;
- a latch having occupancy indication;\*
- a door with a thumb latch;\*\*
- a hasp for a padlock;
- \* upplied with model type 1
- \*\* upplied with model type 2
- \*\*\* an option