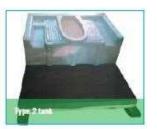

• **type 2** «Asian», an open-type tank with the capacity of 250 I. This tank has a special ribbed foot platform instead of a mounted toilet seat. Type 2 storage tank resembles so-called Genoa bowl in function and appearance.