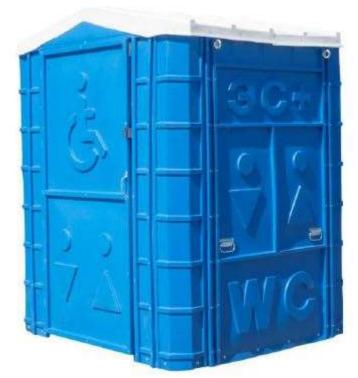

# PORTABLE TOILET CABIN «ECOMARKA SPECIAL» (for persons with disabilities)

#### ADVANTAGES OF «ECOMARKA SPECIAL» (for persons with disabilities)

Enlarged One-layer front panel (the arch and the door) with reinforcement ribs, hinges with steel rivets.

Translucent triangular roof provides more space inside the cabin and lets the light in; Side panel has a unique profile, which gives the cabin exclusive look and extra stiffness; Storage tank with improved strength characteristics;

The pallet of minimum height for comfortable entrance and exit;

Equipment for persons with disabilities and reduced mobility – special railings to facilitate the use of a cabin;

Color options: blue, green.

## $\label{eq:basic configuration of ``ecomarka speical'' for persons with disabilities$

- the body (side and rear panels) is made of shockproof HDPE;
- one-layer front panel (the arch and the door) with reinforcement ribs. Hinges with steel rivets.
- transparent triangular roof;
- reinforced metal framework;
- · ventilation pipe;
- · a door with a latch;
- a hasp for a padlock;
- storage tank (type 1);
- a toilet seat with a cover;
- a toilet roll holder;
- single hook;
- special railings for persons with disabilities or reduced mobility.

#### TANK OPTIONS:

Portable toilet cabins «Ecomarka Special» can be equipped with «European» type 1 tank, an open-type tank with the capacity 150 liters, with a front opening and a plastic toilet seat mounted.