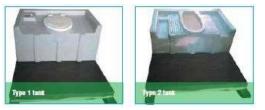

#### TANK OPTIONS

Portable toilet cabins «Ecomarka» can be optionally equipped with one of the following tanks:

• **type 1** «European» open-type tank with the capacity of 250 I, with a front opening and a plastic toilet seat mounted;

• **type 2** «Asian», an open-type tank with the capacity of 250 I. This tank has a special ribbed foot platform instead of a mounted toilet seat. Type 2 storage tank resembles so-called Genoa bowl in function and appearance.

#### TANK OPTIONS

Portable toilet cabins «Ecomarka» can be optionally equipped with one of the following tanks:

• type 1 «European» open-type tank with the capacity of 250 I, with a front opening and a plastic toilet seat mounted;

#### TANK OPTIONS:

Portable toilet cabins «Ecomarka Special» can be equipped with «European» type 1 tank, an open-type tank with the capacity 150 liters, with a front opening and a plastic toilet seat mounted.

#### TANK OPTIONS:

Portable toilet cabins «Ecomarka» can be optionally equipped with one of the following tanks: • type 1 «European» open-type tank with the capacity of 250 I, with a front opening and a plastic toilet seat mounted;

### TANK OPTIONS

Portable toilet cabins «Ecomarka» can be optionally equipped with one of the following tanks:

• type 1 «European» open-type tank with the capacity of 250 I, with a front opening and a plastic toilet seat mounted;