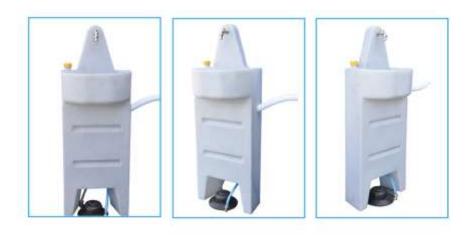

## WASHSTAND 30 L. WITH A FOOR-OPERATED PUMP

#### A single unit containing of a 30 I container, a sink and floor-oper ated water pump.

The washstand is installed inside the portable for increasing the comfort of a cabin.

The washstand can also be used separately, at summer cottages, in small rooms as a comfortable modern washstand with large water container.

In this case, it is necessary to connect the hand washer with the holding container using a hose supplied with the washstand.