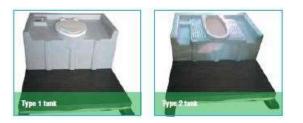

#### TANK OPTIONS

Portable toilet cabins «Ecomarka» can be optionally equipped with one of the following tanks:

• **type 1** «European» open-type tank with the capacity of 250 I, with a front opening and a plastic toilet seat mounted;

• **type 2** «Asian», an open-type tank with the capacity of 250 I. This tank has a special ribbed foot platform instead of a mounted toilet seat. Type 2 storage tank resembles so-called Genoa bowl in function and appearance.