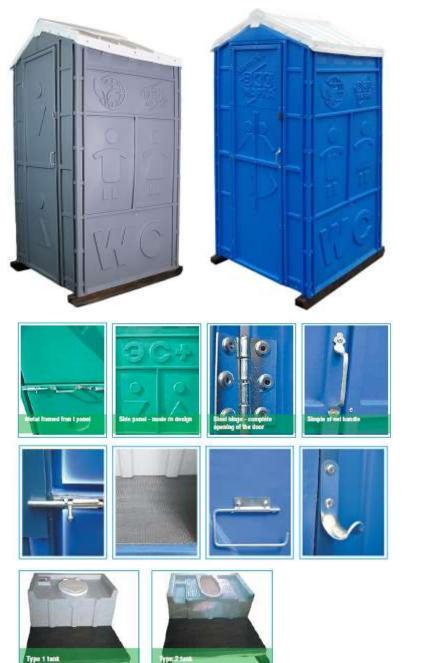

## PORTABLE TOILET «ECOMARKA EUROSTANDARD»

#### ADVANTAGES OF «ECOMARKA EUROSTANDARD» PORTABLE TOILET

Double solid front panel with door retention components along the whole height of the door without steel hinges provides an extra strength to «Ecomarka Eurostandard» portable toilet cabin.

Translucent triangular roof provides more space inside the cabin (in comparison with the previous models with a round roof).

The shape of the storage tank guarantees high strength and wear resistance.

Side panels have new print, which increases the stiffness of the whole structure and gives extra space for placement of any advertising materials.

Wood tray is reinforced with an OSB-panel to extend the service life of the product. Ergonomic handle is nice-looking and easy-to-use. Two color options of the model are available: blue and green.

## BASIC CONFIGURATION OF THE PORTABLE TOILET CABIN <code>«ECOMARKA EUROSTANDARD»</code>

- side panels made of shockproof polyethylene using vacuum forming method;
- front panel is solid, with door fasteners along the whole height of the door;
- transparent triangular roof;
- · ventilation pipe;
- · door with an anti-vandal latch having occupancy indication;
- a hasp for a padlock;
- storage tank (type 1 or type 2);
- a toilet seat with a cover;\*
- a toilet roll holder;
- a hook;
- reinforced tray with an extra antiseptic treatment.
- \*not supplied with type 2 tank

#### TANK OPTIONS

Portable toilet cabins «Ecomarka» can be optionally equipped with one of the following tanks:

• **type 1** «European» open-type tank with the capacity of 250 I, with a front opening and a plastic toilet seat mounted;

• **type 2** «Asian», an open-type tank with the capacity of 250 I. This tank has a special ribbed foot platform instead of a mounted toilet seat. Type 2 storage tank resembles so-called Genoa bowl in function and appearance.