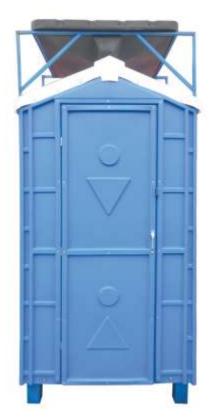

## PORTABLE TOILET «ECOMARKA EUROSTANDARD»

#### ADVANTAGES OF «ECOMARKA EUROSTANDARD» PORTABLE TOILET

Double solid front panel with door retention components along the whole height of the door without steel hinges provides an extra strength to «Ecomarka Eurostandard» portable toilet cabin.

Translucent triangular roof provides more space inside the cabin (in comparison with the previous models with a round roof).

The shape of the storage tank guarantees high strength and wear resistance.

Side panels have new print, which increases the stiffness of the whole structure and gives extra space for placement of any advertising materials.

Wood tray is reinforced with an OSB-panel to extend the service life of the product. Ergonomic handle is nice-looking and easy-to-use. Two color options of the model are available: blue and green.

## BASIC CONFIGURATION OF THE PORTABLE TOILET CABIN <code>«ECOMARKA EUROSTANDARD»</code>

- side panels made of shockproof polyethylene using vacuum forming method;
- front panel is solid, with door fasteners along the whole height of the door;
- transparent triangular roof;
- · ventilation pipe;
- · door with an anti-vandal latch having occupancy indication;
- a hasp for a padlock;
- storage tank (type 1 or type 2);
- a toilet seat with a cover;\*
- a toilet roll holder;
- a hook;
- reinforced tray with an extra antiseptic treatment.
- \*not supplied with type 2 tank