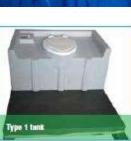

#### TANK OPTIONS

Portable toilet cabins «Ecomarka» can be optionally equipped with one of the following tanks:

• **type 1** «European» open-type tank with the capacity of 250 I, with a front opening and a plastic toilet seat mounted;

#### TANK OPTIONS

Portable toilet cabins «Ecomarka» can be optionally equipped with one of the following tanks:

• type 1 «European» open-type tank with the capacity of 250 I, with a front opening and a plastic toilet seat mounted;

#### TANK OPTIONS:

Portable toilet cabins «Ecomarka Special» can be equipped with «European» type 1 tank, an open-type tank with the capacity 150 liters, with a front opening and a plastic toilet seat mounted.

#### TANK OPTIONS:

Portable toilet cabins «Ecomarka» can be optionally equipped with one of the following tanks: • type 1 «European» open-type tank with the capacity of 250 I, with a front opening and a plastic toilet seat mounted;

### TANK OPTIONS

Portable toilet cabins «Ecomarka» can be optionally equipped with one of the following tanks:

• type 1 «European» open-type tank with the capacity of 250 I, with a front opening and a plastic toilet seat mounted;