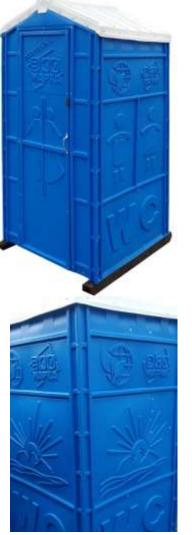

## PORTABLE TOILET «ECOMARKA EUROSTANDARD»

#### ADVANTAGES OF «ECOMARKA EUROSTANDARD» PORTABLE TOILET

Double solid front panel with door retention components along the whole height of the door without steel hinges provides an extra strength to «Ecomarka Eurostandard» portable toilet cabin.

Translucent triangular roof provides more space inside the cabin (in comparison with the previous models with a round roof).

The shape of the storage tank guarantees high strength and wear resistance.

Side panels have new print, which increases the stiffness of the whole structure and gives extra space for placement of any advertising materials.

Wood tray is reinforced with an OSB-panel to extend the service life of the product. Ergonomic handle is nice-looking and easy-to-use. Two color options of the model are available: blue and green.

## BASIC CONFIGURATION OF THE PORTABLE TOILET CABIN <code>«ECOMARKA EUROSTANDARD»</code>

- side panels made of shockproof polyethylene using vacuum forming method;
- front panel is solid, with door fasteners along the whole height of the door;
- transparent triangular roof;
- · ventilation pipe;
- · door with an anti-vandal latch having occupancy indication;
- a hasp for a padlock;
- storage tank (type 1 or type 2);
- a toilet seat with a cover;\*
- a toilet roll holder;
- a hook;
- reinforced tray with an extra antiseptic treatment.
- \*not supplied with type 2 tank