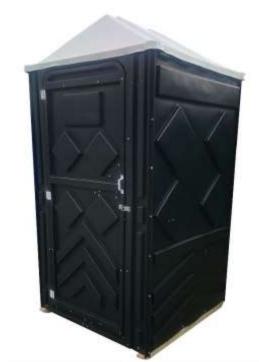

## PORTABLE TOILET CABIN «RECYCLE BLACK»

The cabin is made from recyclable materials. Meets all quality standards. The highest degree of impact resistance of polyethylene. High resistance to UV rays. Front panel - single-layer with a metal frame. Arrangement of loops - on steel rivets. Large storage tank with a volume of 250 liters. Overall dimensions (WxDxH) 1060x1060x2200.

## BASIC CONFIGURATION OF «ECOMARKA RECYCLE BLACK» PORTABLE TOILET CABIN

- the body (side and rear panels) is made of shockproof HDPE;
- one-layer front panel (the arch and the door) with
- reinforcement ribs, hinges with steel rivets.
- transparent triangular roof;
- ventilation pipe;
- a door with a thumb latch;
- · a hasp for a padlock;
- storage tank (type 1 or type 2);
- a toilet seat with a cover;
- a toilet roll holder;
- single hook;
- · reinforced tray with an extra antiseptic treatment.

#### TANK OPTIONS:

Portable toilet cabins «Ecomarka» can be optionally equipped with one of the following tanks: • type 1 «European» open-type tank with the capacity of 250 I, with a front opening and a plastic toilet seat mounted;