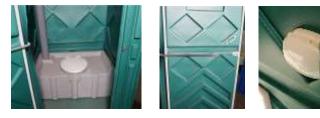

## PORTABLE TOILET «ECOMARKA EUROSTANDARD»

#### ADVANTAGES OF «ECOMARKA EUROSTANDARD» PORTABLE TOILET

Double solid front panel with door retention components along the whole height of the door without steel hinges provides an extra strength to «Ecomarka Eurostandard» portable toilet cabin.

Translucent triangular roof provides more space inside the cabin (in comparison with the previous models with a round roof).

The shape of the storage tank guarantees high strength and wear resistance.

Side panels have new print, which increases the stiffness of the whole structure and gives extra space for placement of any advertising materials.

Wood tray is reinforced with an OSB-panel to extend the service life of the product. Ergonomic handle is nice-looking and easy-to-use. Two color options of the model are available: blue and green.

## BASIC CONFIGURATION OF THE PORTABLE TOILET CABIN <code>«ECOMARKA EUROSTANDARD»</code>

- side panels made of shockproof polyethylene using vacuum forming method;
- front panel is solid, with door fasteners along the whole height of the door;
- transparent triangular roof;
- · ventilation pipe;
- · door with an anti-vandal latch having occupancy indication;
- a hasp for a padlock;
- storage tank (type 1 or type 2);
- a toilet seat with a cover;\*
- a toilet roll holder;
- a hook;
- reinforced tray with an extra antiseptic treatment.
- \*not supplied with type 2 tank