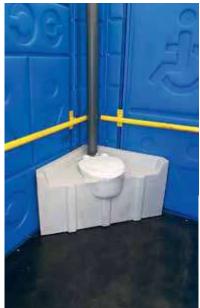

# PORTABLE TOILET CABIN «ECOMARKA SPECIAL» (for persons with disabilities)

#### ADVANTAGES OF «ECOMARKA SPECIAL» (for persons with disabilities)

Enlarged One-layer front panel (the arch and the door) with reinforcement ribs, hinges with steel rivets.

Translucent triangular roof provides more space inside the cabin and lets the light in; Side panel has a unique profile, which gives the cabin exclusive look and extra stiffness; Storage tank with improved strength characteristics;

The pallet of minimum height for comfortable entrance and exit;

Equipment for persons with disabilities and reduced mobility – special railings to facilitate the use of a cabin;

Color options: blue, green.

## $\label{eq:basic configuration of ``ecomarka speical'' for persons with disabilities$

- the body (side and rear panels) is made of shockproof HDPE;
- one-layer front panel (the arch and the door) with reinforcement ribs. Hinges with steel rivets.
- transparent triangular roof;
- reinforced metal framework;
- · ventilation pipe;
- · a door with a latch;
- a hasp for a padlock;
- storage tank (type 1);
- a toilet seat with a cover;
- a toilet roll holder;
- single hook;
- special railings for persons with disabilities or reduced mobility.

#### TANK OPTIONS:

Portable toilet cabins «Ecomarka Special» can be equipped with «European» type 1 tank, an open-type tank with the capacity 150 liters, with a front opening and a plastic toilet seat mounted.