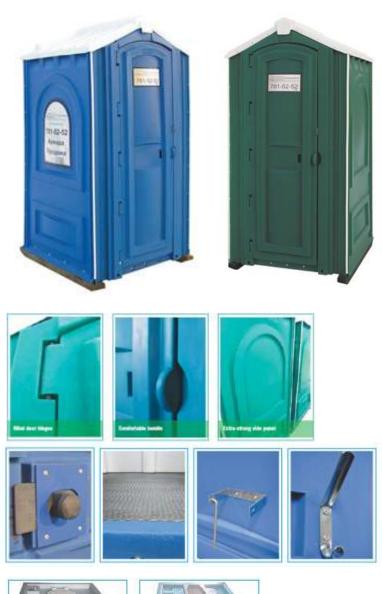

#### ADVANTAGES OF «ECOMARKA EUROSTANDARD» PORTABLE TOILET

Double solid front panel with door retention components along the whole height of the door without steel hinges provides an extra strength to «Ecomarka Eurostandard» portable toilet cabin.

Translucent triangular roof provides more space inside the cabin (in comparison with the previous models with a round roof).

The shape of the storage tank guarantees high strength and wear resistance.

Side panels have new print, which increases the stiffness of the whole structure and gives extra space for placement of any advertising materials.

Wood tray is reinforced with an OSB-panel to extend the service life of the product. Ergonomic handle is nice-looking and easy-to-use. Two color options of the model are available: blue and green.