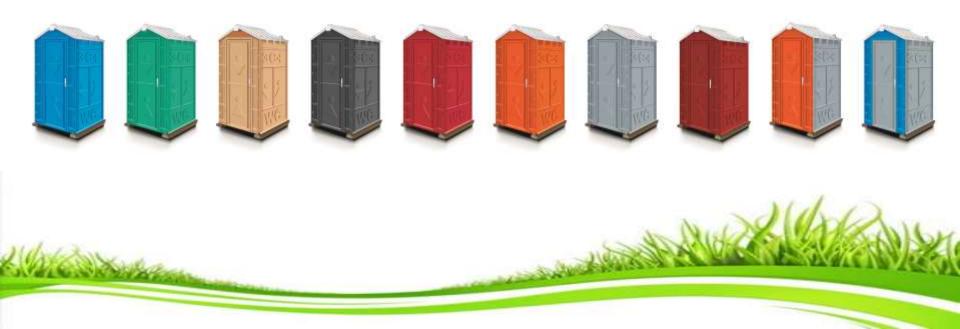

## PORTABLE TOILET «ECOMARKA EUROSTANDARD»

#### ADVANTAGES OF «ECOMARKA EUROSTANDARD» PORTABLE TOILET

Double solid front panel with door retention components along the whole height of the door without steel hinges provides an extra strength to «Ecomarka Eurostandard» portable toilet cabin.

Translucent triangular roof provides more space inside the cabin (in comparison with the previous models with a round roof).

The shape of the storage tank guarantees high strength and wear resistance.

Side panels have new print, which increases the stiffness of the whole structure and gives extra space for placement of any advertising materials.

Wood tray is reinforced with an OSB-panel to extend the service life of the product. Ergonomic handle is nice-looking and easy-to-use. Two color option