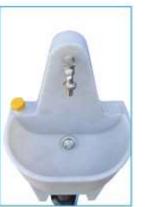

## WASHSTAND 30 L. WITH A FOOR-OPERATED PUMP

#### A single unit containing of a 30 I container, a sink and floor-oper ated water pump.

The washstand is installed inside the portable for increasing the comfort of a cabin.

The washstand can also be used separately, at summer cottages, in small rooms as a comfortable modern washstand with large water container.