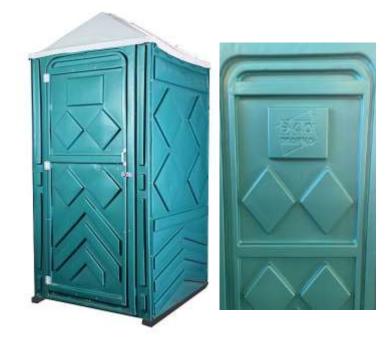

## PORTABLE TOILET «ECOMARKA EUROSTANDARD»

#### ADVANTAGES OF «ECOMARKA EUROSTANDARD» PORTABLE TOILET

Double solid front panel with door retention components along the whole height of the door without steel hinges provides an extra strength to «Ecomarka Eurostandard» portable toilet cabin.

Translucent triangular roof provides more space inside the cabin (in comparison with the previous models with a round roof).

The shape of the storage tank guarantees high strength and wear resistance.

Side panels have new print, which increases the stiffness of the whole structure and gives extra space for placement of any advertising materials.

Wood tray is reinforced with an OSB-panel to extend the service life of the product. Ergonomic handle is nice-looking and easy-to-use. Two color options of the model are available: blue and green.