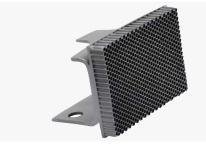

## millGrind

MULTIPLE TECHNOLOGY SOLUTIONS IN ONE SET UP

WORK PIECES UP TO 400 × 400 × 350 MM [L × W × H]

## millGrind - MULTIPLE TECHNOLOGY SOLUTIONS IN ONE SET UP

- Multiple technology solutions in one set up: grinding, boring, milling
- Maximum flexibility with lowest possible work piece cost
- 2- or 3-axes rotary tilt table
- Measuring of the work piece
- Simultaneous change of grinding wheel and dressing roll
- Tool changer magazine
- Integrated balancing of tools and acoustic emission (dresser)
- Automatic coolant nozzle changer
- Siemens 840D Solution Line
- Option: automatic work piece change,
- or robot loading or gantry loader
- Option: additive machining with laser cladding unit