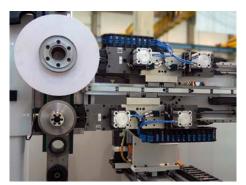

## millGrind - MULTIPLE TECHNOLOGY SOLUTIONS IN ONE SET UP

- Multiple technology solutions in one set up: grinding, boring, milling
- Maximum flexibility with lowest possible work piece cost
- 2- or 3-axes rotary tilt table
- Measuring of the work piece
- Simultaneous change of grinding wheel and dressing roll
- Tool changer magazine
- Integrated balancing of tools and acoustic emission (dresser)
- Automatic coolant nozzle changer
- Siemens 840D Solution Line
- Option: automatic work piece change,
- or robot loading or gantry loader
- Option: additive machining with laser cladding unit