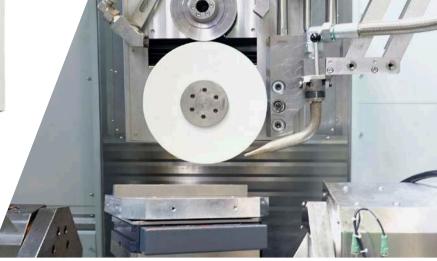

Automatic tool changer

Milling

| TECHNICAL DATA                        |               |
|---------------------------------------|---------------|
| millGrind                             | BL10          |
| Drive system                          | Ball screw    |
| Grinding width [mm]                   | 740           |
| Grinding length [mm]                  | 1000          |
| Distance spindle center to table [mm] | 900           |
| Spindle power [kW]                    | 50            |
| Spindle speed [rpm]                   | 10000         |
| Tool adapter                          | HSK 80B       |
| Grinding wheel [mm]                   | max. 300 × 65 |