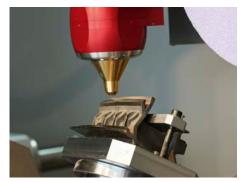

## millGrind - MULTIPLE TECHNOLOGY SOLUTIONS IN ONE SET UP

- Multiple technology solutions in one set up: grinding, boring, milling
- Maximum flexibility with lowest possible work piece cost
- 2- or 3-axes rotary tilt table
- Measuring of the work piece
- Simultaneous change of grinding wheel and dressing roll
- Tool changer magazine
- Integrated balancing of tools and acoustic emission (dresser)
- Automatic coolant nozzle changer
- Siemens 840D Solution Line
- Option: automatic work piece change,
- or robot loading or gantry loader
- Option: additive machining with laser cladding unit

Automatic tool changer

Milling

| TECHNICAL DATA                        |               |
|---------------------------------------|---------------|
| millGrind                             | BL10          |
| Drive system                          | Ball screw    |
| Grinding width [mm]                   | 740           |
| Grinding length [mm]                  | 1000          |
| Distance spindle center to table [mm] | 900           |
| Spindle power [kW]                    | 50            |
| Spindle speed [rpm]                   | 10000         |
| Tool adapter                          | HSK 80B       |
| Grinding wheel [mm]                   | max. 300 × 65 |