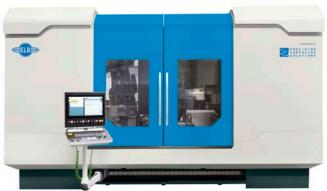

## millGrind

MULTIPLE TECHNOLOGY SOLUTIONS IN ONE SET UP

WORK PIECES UP TO 400 × 400 × 350 MM [L × W × H]

## TURNKEY SOLUTION FOR AUTOMATED COMPLETE MACHINING

- Latest production methods in one set up
- Automatic tool changer
- Reduction of non-productive time
- Best surface finish
- High removal rate & long-term precision

## millGrind - MULTIPLE TECHNOLOGY SOLUTIONS IN ONE SET UP

- Multiple technology solutions in one set up: grinding, boring, milling
- Maximum flexibility with lowest possible work piece cost
- 2- or 3-axes rotary tilt table
- Measuring of the work piece
- Simultaneous change of grinding wheel and dressing roll
- Tool changer magazine
- Integrated balancing of tools and acoustic emission (dresser)
- Automatic coolant nozzle changer
- Siemens 840D Solution Line
- Option: automatic work piece change,
- or robot loading or gantry loader
- Option: additive machining with laser cladding unit