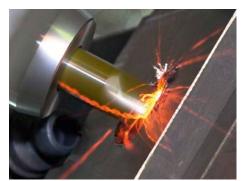

## millGrind - MULTIPLE TECHNOLOGY SOLUTIONS IN ONE SET UP

- Multiple technology solutions in one set up: grinding, boring, milling
- Maximum flexibility with lowest possible work piece cost
- 2- or 3-axes rotary tilt table
- Measuring of the work piece
- Simultaneous change of grinding wheel and dressing roll
- Tool changer magazine
- Integrated balancing of tools and acoustic emission (dresser)
- Automatic coolant nozzle changer
- Siemens 840D Solution Line
- Option: automatic work piece change,
- or robot loading or gantry loader
- Option: additive machining with laser cladding unit