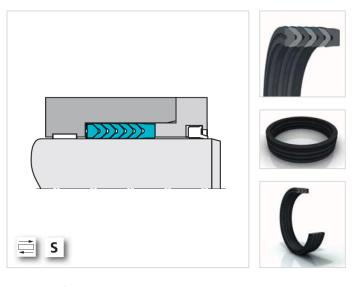

## VEEPAC

VEEPAC is an assembly of fabric-reinforced, highly wear resistant, chevron sealing rings with a support ring and a pressure energizing ring. VEEPAC seals are designed with preloaded radial lips to provide good sealing results. They are very robust, insensitive to sealing surface finish and dimensionally adjustable. They are especially suited to applications where there is a risk of damage and contamination.

KEY TO APPLICATIONS: Reciprocating = 🚍 Rotary = 🗇 Oscillating = 🗇 Helix = 🌐 Static = 🔆 Single-acting = S Double-acting = D