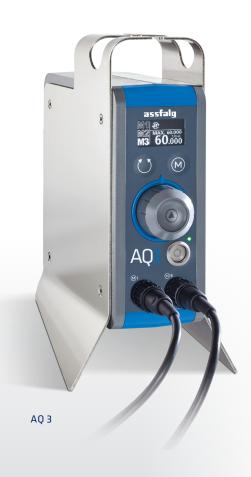

# AQ1 | AQ3

# **Control unit for electric grinder**

The control units AQ1 and AQ3 are equipped with 1 and 3 motor connections respectively and are designed for all Assfalg handpiece electric grinders. The control units support infinitely variable speed control and store the set maximum speeds for each connection individually.

#### **Features**

- High power of up to 300 watts and 100,000 rpm
- Three connections for handpieces and spindles (AQ3)
- Perfectly readable display
- Intelligent connection monitoring
- Right and left rotation
- Made in Germany

### **Delivery contents**

Operating manual

| Technical data     | AQ1 <b>●</b>       | AQ 3 <b>♥</b>      |
|--------------------|--------------------|--------------------|
| Energy             | 230 V, 50/60 Hz    | 230 V, 50/60 Hz    |
| Torque             | 8 Ncm              | 11 Ncm             |
| Motor connections  | 1                  | 3                  |
| Dimensions (WxHxD) | 135 x 250 x 215 mm | 135 x 250 x 215 mm |
| Weight             | 2,8 g              | 2,8 g              |
| Item no.           | 75369              | 73801              |