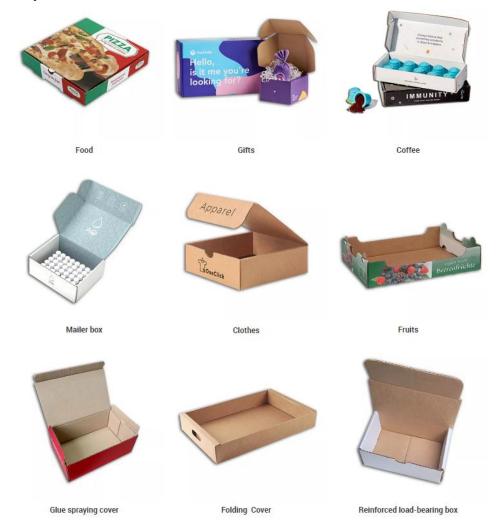

ccording to your voltage   |
| Power                | Box Machine 2KW;                                 |
| Speed                | 18-22 box/min(According to carton                |
|                      | size, shape, material)                           |
| Box Material feeding | 850mm/40KG                                       |
| Height               |                                                  |
| Requirement for box  | 300-450g/m2, Carton indentation is not less than |
|                      | 0.4mm, with prefolding effect                    |
| Aircompressor        | 20L/min                                          |
| Net Weight           | 1400KG                                           |
| Demention            | L2200XW1300XH1800mm                              |

# Sample



### Video

https://www.youtube.com/embed/tgq1x6GoXzI

# Factory



#### **Installation Service**

- 1.we provide videos and instruction manual to show the process of installation.
- 2.we provide training for installation for free in our factory.
- 3.we can send technician to buyer's factory to install the machine and provide trainning course.

After Sales Service

- 1.One year warranty and free lifetime technique support.
- 2. Free spare parts would be supplied if machine broken within warranty period.
- 3.After the warranty period, the spare parts for replacement are offered based on certain charge.

### Similar products: