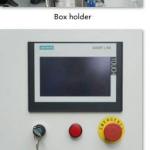

### **Tray Erector Details**

Touch screen

Conveyor

Tray Forming

#### **Equipment Advantages**

- 1. It's our tray erector machine serious, the machine is fully automatic to pick up cardboard, pressing, folding, and forming it into the tray, suitable for corrugated paper, kraft paper, and other cardboard.
- 2. High degree of automation: PLC programmable control system, the human-machine interface shows the speed of carton loading, quantity, automatic alarm for lack of carton, no product not to open the carton, failure reason, and other parameters.
- 3. The transmission and friction parts are strictly following the standard implementation, with less wear and tear in the later stage, and reducing the replacement of accessories.
- 4. Moulds, replace the box with different specifications, only need to change the mold, save time and effort.
- 5. Adjustment buttons, with fine-scale, easy adjustment to change to another size box
- 6. Box storage slot,850mm height, 40kg load capacity, one discharge lasting operation, improve efficiency
- 7. Forming mechanism, only three stations are needed to form the box, simple, efficient, and easy to maintain
- 8. Universal Wheel, equipped with four universal wheels, easy to move after unlocking, convenient for production layout
- 9. Choice of hotmelt adhesive or lock form tray styles.
- 10. Options