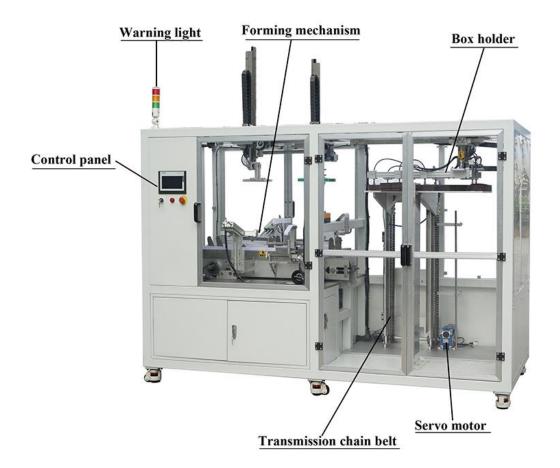

## Fully Automatic Tray Erector

**Application:**Fully Automatic tray erector machine widely used in electronic products, e-commerce products, hardware and other different industries.

#### **Equipment Advantages**

- 1. It's our tray erector machine serious, the machine is fully automatic to pick up cardboard, pressing, folding, and forming it into the tray, suitable for corrugated paper, kraft paper, and other cardboard.
- 2. High degree of automation: PLC programmable control system, the human-machine interface shows the speed of carton loading, quantity, automatic alarm for lack of carton, no product not to open the carton, failure reason, and other parameters.
- 3. The transmission and friction parts are strictly following the standard implementation, with less wear and tear in the later stage, and reducing the replacement of accessories.
- 4. Moulds, replace the box with different specifications, only need to change the mold, save time and effort.
- 5. Adjustment buttons, with fine-scale, easy adjustment to change to another size box
- 6. Box storage slot,850mm height, 40kg load capacity, one discharge lasting operation, improve efficiency
- 7. Forming mechanism, only three stations are needed to form the box, simple, efficient, and easy to maintain
- 8. Universal Wheel, equipped with four universal wheels, easy to move after unlocking, convenient for production layout
- 9. Choice of hotmelt adhesive or lock form tray styles.
- 10. Options