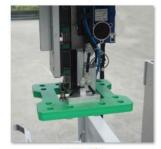

#### **Equipment Advantages**

- 1. It's our tray erector machine serious, the machine is fully automatic to pick up cardboard, pressing, folding, and forming it into the tray, suitable for corrugated paper, kraft paper, and other cardboard.
- 2. High degree of automation: PLC programmable control system, the human-machine interface shows the speed of carton loading, quantity, automatic alarm for lack of carton, no product not to open the carton, failure reason, and other parameters.
- 3. The transmission and friction parts are strictly following the standard implementation, with less wear and tear in the later stage, and reducing the replacement of accessories.
- 4. Moulds, replace the box with different specifications, only need to change the mold, save time and effort.
- 5. Adjustment buttons, with fine-scale, easy adjustment to change to another size box
- 6. Box storage slot,850mm height, 40kg load capacity, one discharge lasting operation, improve efficiency
- 7. Forming mechanism, only three stations are needed to form the box, simple, efficient, and easy to maintain
- 8. Universal Wheel, equipped with four universal wheels, easy to move after unlocking, convenient for production layout
- 9. Choice of hotmelt adhesive or lock form tray styles.
- 10. Options

### **Tray Forming Machine Picture**