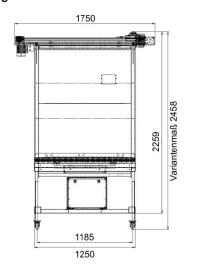

racket                              |
|                      | CLV 490                                                          |                                                             |
| Mobile               | Roller feet                                                      | +29 mm in height                                            |
| Foot-operated button | For manual start of recording                                    | Recommended for stationary scanner CLV 490                  |
| Roller conveyor      | Infeed or discharge roller conveyor                              | Including frame                                             |

## Symbols

Info graphics



HF\_DWS 510/520 static\_V1\_EN

Subject to technical modifications

## **Dimensional drawings**

## DWS 510 static







## DWS 520 static







## Bizerba SE & Co. KG

Wilhelm-Kraut-Straße 65 72336 Balingen

T +49 7433 12-0 fax: +49 7433 12-2696 marketing@bizerba.com

www.bizerba.com

HF\_DWS 510/520 static\_V1\_EN Subject to technical modifications Page 2 / 2