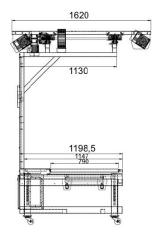

|
|                      | CLV 490                                                          |                                                             |
| Mobile               | Roller feet                                                      | +29 mm in height                                            |
| Foot-operated button | For manual start of recording                                    | Recommended for stationary scanner CLV 490                  |
| Roller conveyor      | Infeed or discharge roller conveyor                              | Including frame                                             |

## Symbols

Info graphics



HF\_DWS 510/520 static\_V1\_EN

Subject to technical modifications

## **Dimensional drawings**

## DWS 510 static







## DWS 520 static







## Bizerba SE & Co. KG

Wilhelm-Kraut-Straße 65 72336 Balingen

T +49 7433 12-0 fax: +49 7433 12-2696 marketing@bizerba.com

www.bizerba.com

HF\_DWS 510/520 static\_V1\_EN Subject to technical modifications Page 2 / 2