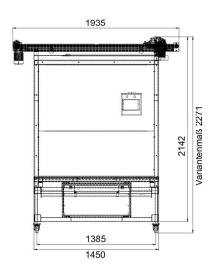

|
|                      | CLV 490                                                          |                                                             |
| Mobile               | Roller feet                                                      | +29 mm in height                                            |
| Foot-operated button | For manual start of recording                                    | Recommended for stationary scanner CLV 490                  |
| Roller conveyor      | Infeed or discharge roller conveyor                              | Including frame                                             |

## Symbols

Info graphics



HF\_DWS 510/520 static\_V1\_EN

Subject to technical modifications

## **Dimensional drawings**

## DWS 510 static







## DWS 520 static







## Bizerba SE & Co. KG

Wilhelm-Kraut-Straße 65 72336 Balingen

T +49 7433 12-0 fax: +49 7433 12-2696 marketing@bizerba.com

www.bizerba.com

HF\_DWS 510/520 static\_V1\_EN Subject to technical modifications Page 2 / 2