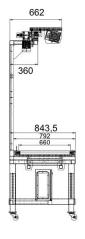

cket                              |
|                      | CLV 490                                                          |                                                             |
| Mobile               | Roller feet                                                      | +29 mm in height                                            |
| Foot-operated button | For manual start of recording                                    | Recommended for stationary scanner CLV 490                  |
| Roller conveyor      | Infeed or discharge roller conveyor                              | Including frame                                             |

## Symbols

Info graphics



HF\_DWS 510/520 static\_V1\_EN

Subject to technical modifications

## **Dimensional drawings**

## DWS 510 static







## DWS 520 static







## Bizerba SE & Co. KG

Wilhelm-Kraut-Straße 65 72336 Balingen

T +49 7433 12-0 fax: +49 7433 12-2696 marketing@bizerba.com

www.bizerba.com

HF\_DWS 510/520 static\_V1\_EN Subject to technical modifications Page 2 / 2